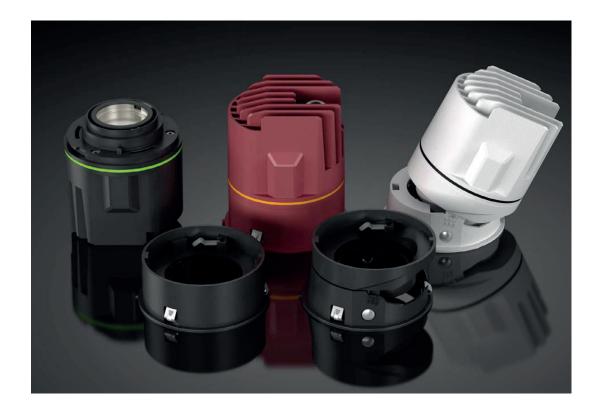

- 2 7 colors of reflector and 4 colors of heat sink meet all kinds of decorative style.
- 3 Eccentric design makes precise speckle via reducing stray light.

4 - Straight heat sink design achieves high performance of heat dispersion and keeps LED chip working in high lumen and in a long lifetime.

5 - Led chip is fixed deep inside to create a perfect cutoff angle in 40°.

Dark light effect achieves UGR<9, reduces discomfort glare and provides better visual effect.

www.luxio-lighting.com