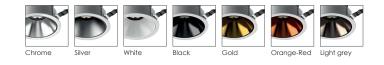

- 2 7 colors of reflector and 4 colors of heat sink meet all kinds of decorative style.
- 3 Eccentric design makes precise speckle via reducing stray light.

4 - Straight heat sink design achieves high performance of heat dispersion and keeps LED chip working in high lumen and in a long lifetime.

## **REFLECTORS IN DIFFERENT COLOR**