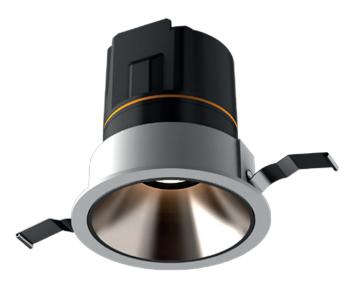

#### ATHENA R DOWNLIGHT

1 - General lighting, wallshing, accentuation suit for specific lighting tasks.

Precise speckle with four kinds of beam angle : 15°/24°/36°/60°.

Three kinds of optical assembly: optical glass film/ honeycomb and baffle achieves different kinds of speckle.

- 2 7 colors of reflector and 4 colors of heat sink meet all kinds of decorative style.
- 3 Eccentric design makes precise speckle via reducing stray light.

4 - Straight heat sink design achieves high performance of heat dispersion and keeps LED chip working in high lumen and in a long lifetime.

5 - Led chip is fixed deep inside to create a perfect cutoff angle in 40°.

Dark light effect achieves UGR<9, reduces discomfort glare and provides better visual effect.

www.luxio-lighting.com