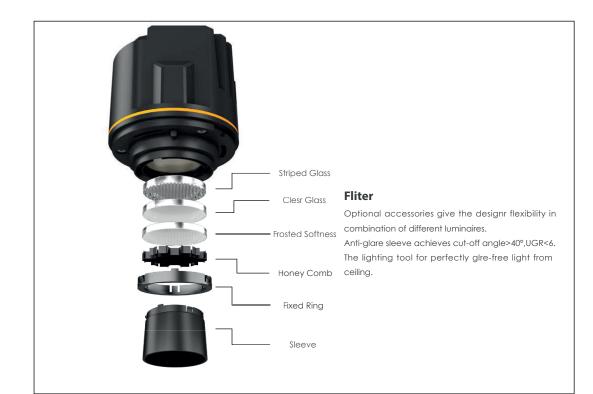

#### ATHENA R DOWNLIGHT

1 - General lighting, wallshing, accentuation suit for specific lighting tasks.

Precise speckle with four kinds of beam angle : 15°/24°/36°/60°.

Three kinds of optical assembly: optical glass film/ honeycomb and baffle achieves different kinds of speckle.

#### OPTICS