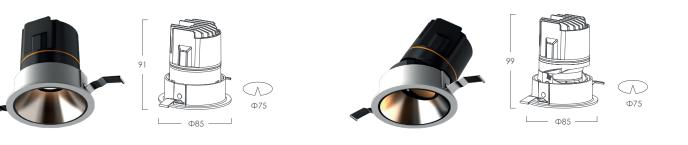

### Dimensions

LX-DL-01075F-LED

LX-DL-01075A-LED

www.luxio-lighting.com

www.luxio-lighting.com

### References

| Reference        | Led<br>Power | Luminous<br>flux | CCT/K                   | OPTICS          | IP Rating | Dimensions | Adjustable |
|------------------|--------------|------------------|-------------------------|-----------------|-----------|------------|------------|
| LX-DL-01075F-LED | 1*9W         | 540lm            | 2700K/3000K/3500K/4000K | 10°/15°/24°/36° | IP20/IP65 | Ø85*91mm   |            |
| LX-DL-01075A-LED |              |                  |                         |                 |           | Ø85*99mm   |            |