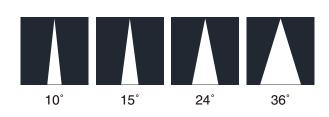

#### ATHENA R DOWNLIGHT

1 - General lighting, wallshing, accentuation suit for specific lighting tasks.

Precise speckle with four kinds of beam angle : 15°/24°/36°/60°.

Three kinds of optical assembly: optical glass film/ honeycomb and baffle achieves different kinds of speckle.

### References

| Reference        | Led<br>Power | Luminous<br>flux | CCT/K                   | OPTICS          | IP Rating | Dimensions | Adjustable |
|------------------|--------------|------------------|-------------------------|-----------------|-----------|------------|------------|
| LX-DL-01075F-LED | 1*9W         | 540lm            | 2700K/3000K/3500K/4000K | 10°/15°/24°/36° | IP20/IP65 | Ø85*91mm   |            |
| LX-DL-01075A-LED |              |                  |                         |                 |           | Ø85*99mm   |            |

#### OPTICS