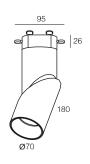

#### References

| Reference      | Led<br>Power | Luminous<br>flux | CCT/K       | OPTICS      | IP Rating | Dimensions   | Adjustable         |
|----------------|--------------|------------------|-------------|-------------|-----------|--------------|--------------------|
| LX-DL-0232-LED | 15W          | 545lm            | 3000K/4000K | 15°/22°/30° | IP20      | Ø70xH180mm   | - (0-90°)/(0-361°) |
| LX-DL-0233-LED |              | 470lm            |             |             |           | 70x70xH180mm |                    |

#### **Dimensions**

LX-DL-0232-LED

LX-DL-0233-LED

www.luxio-lighting.com