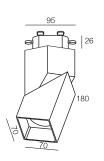

#### **Dimensions**

LX-DL-0232-LED

LX-DL-0233-LED

www.luxio-lighting.com

#### References

| Reference      | Led<br>Power | Luminous<br>flux | CCT/K       | OPTICS      | IP Rating | Dimensions   | Adjustable         |
|----------------|--------------|------------------|-------------|-------------|-----------|--------------|--------------------|
| LX-DL-0232-LED | 15W          | 545lm            | 3000K/4000K | 15°/22°/30° | IP20      | Ø70xH180mm   | - (0-90°)/(0-361°) |
| LX-DL-0233-LED |              | 470lm            |             |             |           | 70x70xH180mm |                    |