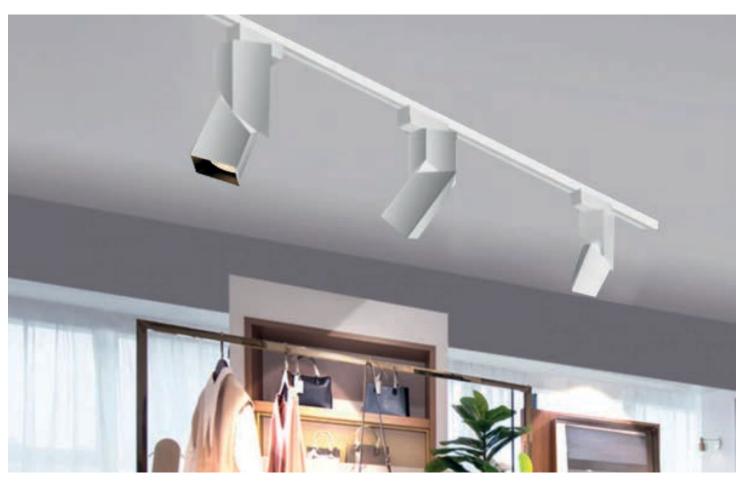

#### MANHATTAN T TRACK LIGHT

MANHATTAN T is ideal for areas where you lack space or in need for multiple lighting needs.

Great for showrooms, retail stores or your home! They come complete with or without adjustable spotlights ranging from modern to industrial.