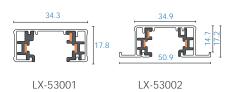

g from modern to industrial.





www.luxio-lighting.com

#### References

| Reference      | Led<br>Power | Luminous<br>flux | CCT/K       | OPTICS      | IP Rating | Dimensions   | Adjustable         |
|----------------|--------------|------------------|-------------|-------------|-----------|--------------|--------------------|
| LX-DL-0232-LED | 15W          | 545lm            | 3000K/4000K | 15°/22°/30° | IP20      | Ø70xH180mm   | - (0-90°)/(0-361°) |
| LX-DL-0233-LED |              | 470lm            |             |             |           | 70x70xH180mm |                    |

Order code : Reference - Power - Luminous flux - CCT/K - Optic

 $Important: All \ the \ specification \ can \ be \ customized \ as \ per \ the \ project \ request \ .$ 

#### **OPTICS**



## Track options



### Optional adapter





Honeycomb

Spread Lens

#### **Dimensions**

LX-DL-0232-LED







LX-DL-0233-LED









www.luxio-lighting.com