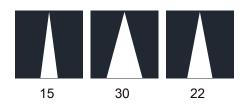

#### References

| Reference      | Led<br>Power | Luminous<br>flux | CCT/K       | OPTICS      | IP Rating | Dimensions   | Adjustable         |
|----------------|--------------|------------------|-------------|-------------|-----------|--------------|--------------------|
| LX-DL-0232-LED | 15W          | 545lm            | 3000K/4000K | 15°/22°/30° | IP20      | Ø70xH180mm   | - (0-90°)/(0-361°) |
| LX-DL-0233-LED |              | 470lm            |             |             |           | 70x70xH180mm |                    |

#### **OPTICS**