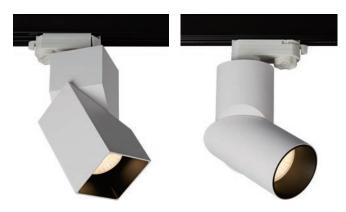

#### MANHATTAN T TRACK LIGHT

MANHATTAN T is ideal for areas where you lack space or in need for multiple lighting needs.

Great for showrooms, retail stores or your home! They come complete with or without adjustable spotlights ranging from modern to industrial.

#### References

| Reference      | Led<br>Power | Luminous<br>flux | CCT/K       | OPTICS      | IP Rating | Dimensions   | Adjustable         |
|----------------|--------------|------------------|-------------|-------------|-----------|--------------|--------------------|
| LX-DL-0232-LED | 15W          | 545lm            | 3000K/4000K | 15°/22°/30° | IP20      | Ø70xH180mm   | - (0-90°)/(0-361°) |
| LX-DL-0233-LED |              | 470lm            |             |             |           | 70x70xH180mm |                    |