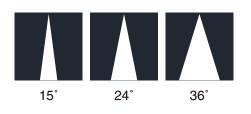

### **OPTICS**

# References

| Reference       | Led<br>Power | Luminous<br>flux | CCT/K       | OPTICS      | IP Rating | Dimensions                | Adjustable   |
|-----------------|--------------|------------------|-------------|-------------|-----------|---------------------------|--------------|
| LX-DL-1731A-LED | 15W          | 1201lm           | 3000K/4000K | 15°/24°/36° | IP54      | (Ø100*W54mm)/(Ø100*W38mm) | 0-90°/0-355° |