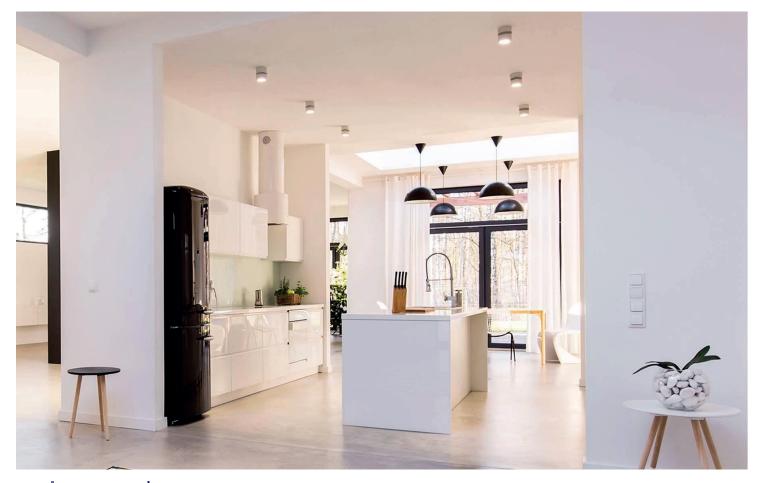

#### MILO DOWNLIGHT

Ceiling light, with a minimalist design. The diffuser is a painted aluminium cylinder which provides ample direct and ambient illumination by the adjustable integrated led: head rotatable to 355 degree as also tiltable to 90 degree. Offered in two heights accordingly The contemporary design as also the high lighting performance makes it suitable for private environments, and for the contract market: offices, shops, restaurants, hotels, museums.