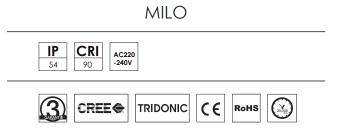

# References

| Reference       | Led<br>Power | Luminous<br>flux | CCT/K       | OPTICS      | IP Rating | Dimensions                | Adjustable   |
|-----------------|--------------|------------------|-------------|-------------|-----------|---------------------------|--------------|
| LX-DL-1731A-LED | 15W          | 1201lm           | 3000K/4000K | 15°/24°/36° | IP54      | (Ø100*W54mm)/(Ø100*W38mm) | 0-90°/0-355° |