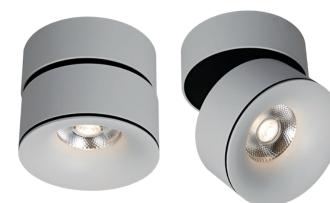

#### MILO DOWNLIGHT

Ceiling light, with a minimalist design. The diffuser is a painted aluminium cylinder which provides ample direct and ambient illumination by the adjustable integrated led: head rotatable to 355 degree as also tiltable to 90 degree. Offered in two heights accordingly The contemporary design as also the high lighting performance makes it suitable for private environments, and for the contract market: offices, shops, restaurants, hotels, museums.