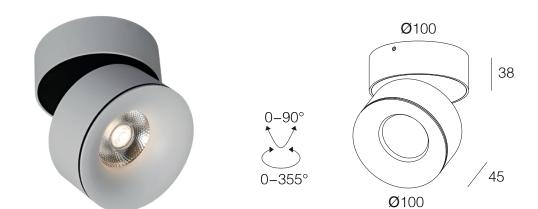

#### MILO DOWNLIGHT

Ceiling light, with a minimalist design. The diffuser is a painted aluminium cylinder which provides ample direct and ambient illumination by the adjustable integrated led: head rotatable to 355 degree as also tiltable to 90 degree. Offered in two heights accordingly The contemporary design as also the high lighting performance makes it suitable for private environments, and for the contract market: offices, shops, restaurants, hotels, museums.

# References

| Reference       | Led<br>Power | Luminous<br>flux | CCT/K       | OPTICS      | IP Rating | Dimensions                | Adjustable   |
|-----------------|--------------|------------------|-------------|-------------|-----------|---------------------------|--------------|
| LX-DL-1731A-LED | 15W          | 1201lm           | 3000K/4000K | 15°/24°/36° | IP54      | (Ø100*W54mm)/(Ø100*W38mm) | 0-90°/0-355° |

# Dimensions

www.luxio-lighting.com