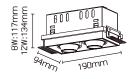

## References

| Reference   | Led<br>Power | Base  | Optics      | IP Rating | Dimensions   | Adjustable |
|-------------|--------------|-------|-------------|-----------|--------------|------------|
| LX-DL-W2661 | MAX 50W      | GU5.3 | 10°/24°/38° | IP20      | 95*95*117mm  | -<br>Yes   |
|             |              |       |             |           | 95*95*134mm  |            |
| LX-DL-W2662 |              |       |             |           | 95*190*117mm |            |
|             |              |       |             |           | 95*190*134mm |            |
| LX-DL-W2663 |              |       |             |           | 95*275*117mm |            |
|             |              |       |             |           | 95*275*134mm |            |

#### Dimensions