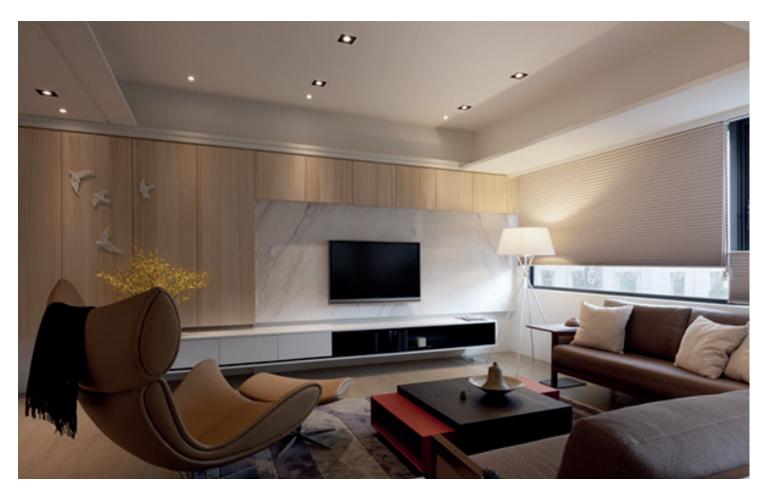

#### GRIDIX AWE

Gridix AWE recessed traditional /COB LED downlight for general lighting and accent lighting Multiple sizes, Cardan system system enable flexibility of usage

Antiglare snoot/honey comb louver/frosted diffuser as accessories

Optics : Reflector / Len

Material : Aluminum Frame, heatsink & Steel housing

Applications :

Hotels, Bars, Restaurants, Shopping centers and retail stores, Show room, Gallery, Large architectural structures