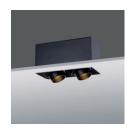

#### GRIDIX AWE

Gridix AWE recessed traditional /COB LED downlight for general lighting and accent lighting Multiple sizes, Cardan system system enable flexibility of usage

Antiglare snoot/honey comb louver/frosted diffuser as accessories

Optics : Reflector / Len

Material : Aluminum Frame, heatsink & Steel housing

Applications :

Hotels, Bars, Restaurants, Shopping centers and retail stores, Show room, Gallery, Large architectural structures