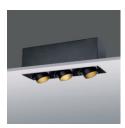

#### **GRIDIX AWE**

**IP** 20 **AC12V** 

**З** СЕ конз

#### GRIDIX AWE

Gridix AWE recessed traditional /COB LED downlight for general lighting and accent lighting Multiple sizes, Cardan system system enable flexibility of usage

Antiglare snoot/honey comb louver/frosted diffuser as accessories

Optics : Reflector / Len

Material : Aluminum Frame, heatsink & Steel housing

Applications :

Hotels, Bars, Restaurants, Shopping centers and retail stores, Show room, Gallery, Large architectural structures