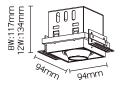

----|-------------|-----------|--------------|------------|
| LX-DL-W2661 | MAX 50W      | GU5.3 | 10°/24°/38° | IP20      | 95*95*117mm  | -<br>Yes   |
|             |              |       |             |           | 95*95*134mm  |            |
| LX-DL-W2662 |              |       |             |           | 95*190*117mm |            |
|             |              |       |             |           | 95*190*134mm |            |
| LX-DL-W2663 |              |       |             |           | 95*275*117mm |            |
|             |              |       |             |           | 95*275*134mm |            |

Order code : Reference - Power - Luminous flux - CCT/K - Optic

Important : All the specification can be customized as per the project request .

### OPTICS



#### Dimensions























#### www.luxio-lighting.com

To Install the Trimless Version







www.luxio-lighting.com