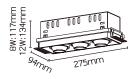

## References

| Reference   | Led<br>Power | Base  | Optics      | IP Rating | Dimensions   | Adjustable |
|-------------|--------------|-------|-------------|-----------|--------------|------------|
| LX-DL-W2661 | MAX 50W      | GU5.3 | 10°/24°/38° | IP20      | 95*95*117mm  | -<br>Yes   |
|             |              |       |             |           | 95*95*134mm  |            |
| LX-DL-W2662 |              |       |             |           | 95*190*117mm |            |
|             |              |       |             |           | 95*190*134mm |            |
| LX-DL-W2663 |              |       |             |           | 95*275*117mm |            |
|             |              |       |             |           | 95*275*134mm |            |

#### Dimensions