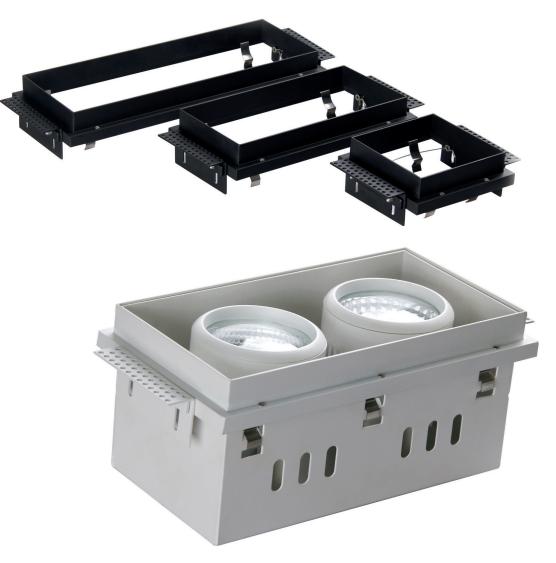

## References

| Reference   | Led<br>Power | Base  | Optics      | IP Rating | Dimensions   | Adjustable |
|-------------|--------------|-------|-------------|-----------|--------------|------------|
| LX-DL-W2661 | MAX 50W      | GU5.3 | 10°/24°/38° | IP20      | 95*95*117mm  | -<br>Yes   |
|             |              |       |             |           | 95*95*134mm  |            |
| LX-DL-W2662 |              |       |             |           | 95*190*117mm |            |
|             |              |       |             |           | 95*190*134mm |            |
| LX-DL-W2663 |              |       |             |           | 95*275*117mm |            |
|             |              |       |             |           | 95*275*134mm |            |