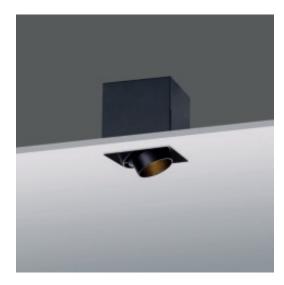

#### GRIDIX AWE

Gridix AWE recessed traditional /COB LED downlight for general lighting and accent lighting Multiple sizes, Cardan system system enable flexibility of usage

Antiglare snoot/honey comb louver/frosted diffuser as accessories

Optics : Reflector / Len

Material : Aluminum Frame, heatsink & Steel housing

Applications :

Hotels, Bars, Restaurants, Shopping centers and retail stores, Show room, Gallery, Large architectural structures