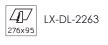

## References

| Reference   | Led<br>Power | Base  | Optics      | IP Rating | Dimensions   | Adjustable |
|-------------|--------------|-------|-------------|-----------|--------------|------------|
| LX-DL-W2661 | MAX 50W      | GU5.3 | 10°/24°/38° | IP20      | 95*95*117mm  | -<br>Yes   |
|             |              |       |             |           | 95*95*134mm  |            |
| LX-DL-W2662 |              |       |             |           | 95*190*117mm |            |
|             |              |       |             |           | 95*190*134mm |            |
| LX-DL-W2663 |              |       |             |           | 95*275*117mm |            |
|             |              |       |             |           | 95*275*134mm |            |