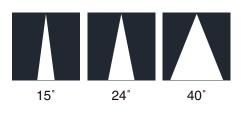

----|--------------|-------|-------------|-----------|--------------|------------|
| LX-DL-W2661 | MAX 50W      | GU5.3 | 10°/24°/38° | IP20      | 95*95*117mm  | -<br>Yes   |
|             |              |       |             |           | 95*95*134mm  |            |
| LX-DL-W2662 |              |       |             |           | 95*190*117mm |            |
|             |              |       |             |           | 95*190*134mm |            |
| LX-DL-W2663 |              |       |             |           | 95*275*117mm |            |
|             |              |       |             |           | 95*275*134mm |            |

Order code : Reference - Power - Luminous flux - CCT/K - Optic

Important : All the specification can be customized as per the project request .

### OPTICS



#### Dimensions























#### www.luxio-lighting.com

To Install the Trimless Version







www.luxio-lighting.com