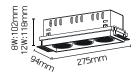

# **References**

| Reference   | Led<br>Power | Luminous<br>flux | CCT/K               | OPTICS      | IP Rating | Dimensions   | Adjustable |
|-------------|--------------|------------------|---------------------|-------------|-----------|--------------|------------|
| LX-DL-W2761 | 8W           | 706lm            | - 2700K/3000K/4000K | 15°/24°/40° | IP20      | 94*94*102mm  | - Yes      |
|             | 12W          | 921lm            |                     |             |           | 94*94*118mm  |            |
| LX-DL-W2762 | 2*8W         | 1412lm           |                     |             |           | 94*190*102mm |            |
|             | 2*12W        | 1842lm           |                     |             |           | 94*190*118mm |            |
| LX-DL-W2763 | 3*8W         | 2118lm           |                     |             |           | 84*275*102mm |            |
|             | 3*12W        | 2763lm           |                     |             |           | 84*275*118mm |            |

### **Dimensions**

LX-DL-W2762

LX-DL-W2763

www.luxio-lighting.com