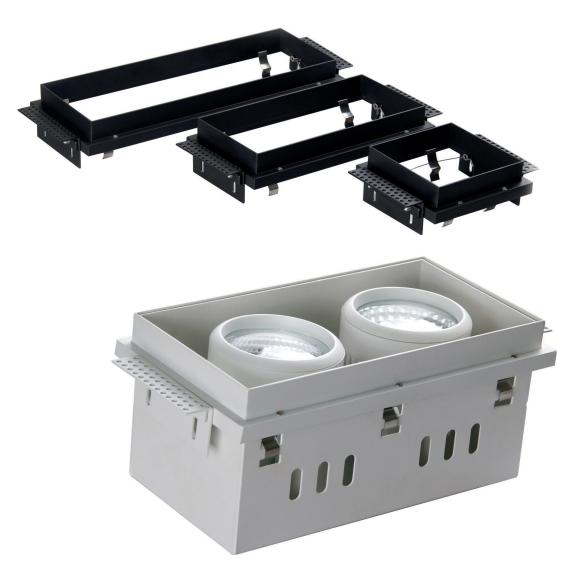

#### GRIDIX W

Gridix W recessed traditional /COB LED downlight for general lighting and accent lighting

Multiple sizes, Cardan system system enable flexibility of usage

Antiglare snoot/honey comb louver/frosted diffuser as accessories

# **References**

| Reference   | Led<br>Power | Luminous<br>flux | CCT/K               | OPTICS      | IP Rating | Dimensions   | Adjustable |
|-------------|--------------|------------------|---------------------|-------------|-----------|--------------|------------|
| LX-DL-W2761 | 8W           | 706lm            | - 2700K/3000K/4000K | 15°/24°/40° | IP20      | 94*94*102mm  | - Yes      |
|             | 12W          | 921lm            |                     |             |           | 94*94*118mm  |            |
| LX-DL-W2762 | 2*8W         | 1412lm           |                     |             |           | 94*190*102mm |            |
|             | 2*12W        | 1842lm           |                     |             |           | 94*190*118mm |            |
| LX-DL-W2763 | 3*8W         | 2118lm           |                     |             |           | 84*275*102mm |            |
|             | 3*12W        | 2763lm           |                     |             |           | 84*275*118mm |            |