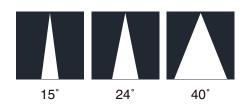

# **References**

| Reference   | Led<br>Power | Luminous<br>flux | CCT/K               | OPTICS      | IP Rating | Dimensions   | Adjustable |
|-------------|--------------|------------------|---------------------|-------------|-----------|--------------|------------|
| LX-DL-W2761 | 8W           | 706lm            | - 2700K/3000K/4000K | 15°/24°/40° | IP20      | 94*94*102mm  | - Yes      |
|             | 12W          | 921lm            |                     |             |           | 94*94*118mm  |            |
| LX-DL-W2762 | 2*8W         | 1412lm           |                     |             |           | 94*190*102mm |            |
|             | 2*12W        | 1842lm           |                     |             |           | 94*190*118mm |            |
| LX-DL-W2763 | 3*8W         | 2118lm           |                     |             |           | 84*275*102mm |            |
|             | 3*12W        | 2763lm           |                     |             |           | 84*275*118mm |            |

### **OPTICS**