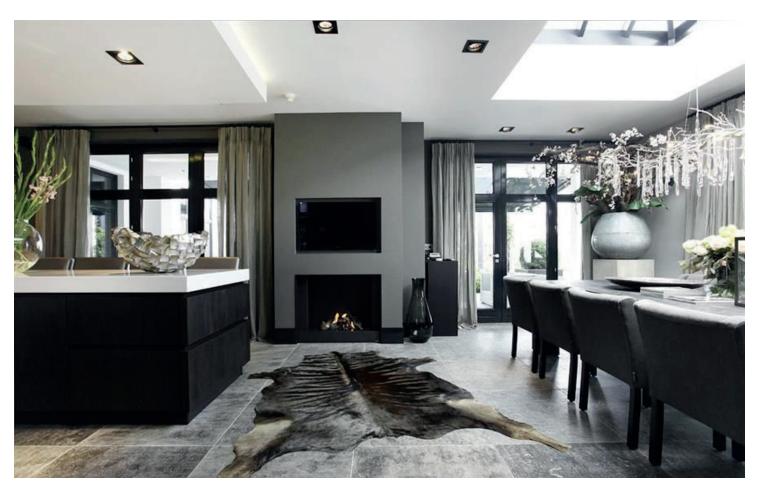

#### GRIDIX W

Gridix W recessed traditional /COB LED downlight for general lighting and accent lighting

Multiple sizes, Cardan system system enable flexibility of usage

Antiglare snoot/honey comb louver/frosted diffuser as accessories

Optics: Reflector / Len

Material: Aluminum Frame, heatsink & Steel housing

Applications:

Hotels, Bars, Restaurants, Shopping centers and retail stores, Show room, Gallery, Large architectural structures

www.luxio-lighting.com