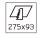

# **References**

| Reference   | Led<br>Power | Luminous<br>flux | CCT/K               | OPTICS      | IP Rating | Dimensions   | Adjustable |
|-------------|--------------|------------------|---------------------|-------------|-----------|--------------|------------|
| LX-DL-W2761 | 8W           | 706lm            | - 2700K/3000K/4000K | 15°/24°/40° | IP20      | 94*94*102mm  | - Yes      |
|             | 12W          | 921lm            |                     |             |           | 94*94*118mm  |            |
| LX-DL-W2762 | 2*8W         | 1412lm           |                     |             |           | 94*190*102mm |            |
|             | 2*12W        | 1842lm           |                     |             |           | 94*190*118mm |            |
| LX-DL-W2763 | 3*8W         | 2118lm           |                     |             |           | 84*275*102mm |            |
|             | 3*12W        | 2763lm           |                     |             |           | 84*275*118mm |            |

### **Dimensions**

LX-DL-W2762

LX-DL-W2763

www.luxio-lighting.com