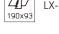

# **References**

| Reference   | Led<br>Power | Luminous<br>flux | CCT/K               | OPTICS      | IP Rating | Dimensions   | Adjustable |
|-------------|--------------|------------------|---------------------|-------------|-----------|--------------|------------|
| LX-DL-W2761 | 8W           | 706lm            | - 2700K/3000K/4000K | 15°/24°/40° | IP20      | 94*94*102mm  | - Yes      |
|             | 12W          | 921lm            |                     |             |           | 94*94*118mm  |            |
| LX-DL-W2762 | 2*8W         | 1412lm           |                     |             |           | 94*190*102mm |            |
|             | 2*12W        | 1842lm           |                     |             |           | 94*190*118mm |            |
| LX-DL-W2763 | 3*8W         | 2118lm           |                     |             |           | 84*275*102mm |            |
|             | 3*12W        | 2763lm           |                     |             |           | 84*275*118mm |            |

### **Dimensions**

LX-DL-W2762

LX-DL-W2763

www.luxio-lighting.com