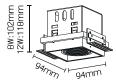

# **References**

| Reference   | Led<br>Power | Luminous<br>flux | CCT/K               | OPTICS      | IP Rating | Dimensions   | Adjustable |
|-------------|--------------|------------------|---------------------|-------------|-----------|--------------|------------|
| LX-DL-W2761 | 8W           | 706lm            | - 2700K/3000K/4000K | 15°/24°/40° | IP20      | 94*94*102mm  | - Yes      |
|             | 12W          | 921lm            |                     |             |           | 94*94*118mm  |            |
| LX-DL-W2762 | 2*8W         | 1412lm           |                     |             |           | 94*190*102mm |            |
|             | 2*12W        | 1842lm           |                     |             |           | 94*190*118mm |            |
| LX-DL-W2763 | 3*8W         | 2118lm           |                     |             |           | 84*275*102mm |            |
|             | 3*12W        | 2763lm           |                     |             |           | 84*275*118mm |            |

### **Dimensions**

LX-DL-W2762

LX-DL-W2763

www.luxio-lighting.com