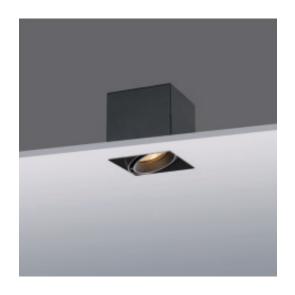

#### GRIDIX W

Gridix W recessed traditional /COB LED downlight for general lighting and accent lighting

Multiple sizes, Cardan system system enable flexibility of usage

Antiglare snoot/honey comb louver/frosted diffuser as accessories

Optics: Reflector / Len

Material: Aluminum Frame, heatsink & Steel housing

Applications:

Hotels, Bars, Restaurants, Shopping centers and retail stores, Show room, Gallery, Large architectural structures

www.luxio-lighting.com

# **References**

| Reference   | Led<br>Power | Luminous<br>flux | CCT/K               | OPTICS      | IP Rating | Dimensions   | Adjustable |
|-------------|--------------|------------------|---------------------|-------------|-----------|--------------|------------|
| LX-DL-W2761 | 8W           | 706lm            | - 2700K/3000K/4000K | 15°/24°/40° | IP20      | 94*94*102mm  | - Yes      |
|             | 12W          | 921lm            |                     |             |           | 94*94*118mm  |            |
| LX-DL-W2762 | 2*8W         | 1412lm           |                     |             |           | 94*190*102mm |            |
|             | 2*12W        | 1842lm           |                     |             |           | 94*190*118mm |            |
| LX-DL-W2763 | 3*8W         | 2118lm           |                     |             |           | 84*275*102mm |            |
|             | 3*12W        | 2763lm           |                     |             |           | 84*275*118mm |            |