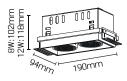

# **References**

| Reference   | Led<br>Power | Luminous<br>flux | CCT/K               | OPTICS      | IP Rating | Dimensions   | Adjustable |
|-------------|--------------|------------------|---------------------|-------------|-----------|--------------|------------|
| LX-DL-W2761 | 8W           | 706lm            | - 2700K/3000K/4000K | 15°/24°/40° | IP20      | 94*94*102mm  | - Yes      |
|             | 12W          | 921lm            |                     |             |           | 94*94*118mm  |            |
| LX-DL-W2762 | 2*8W         | 1412lm           |                     |             |           | 94*190*102mm |            |
|             | 2*12W        | 1842lm           |                     |             |           | 94*190*118mm |            |
| LX-DL-W2763 | 3*8W         | 2118lm           |                     |             |           | 84*275*102mm |            |
|             | 3*12W        | 2763lm           |                     |             |           | 84*275*118mm |            |

### **Dimensions**

LX-DL-W2762

LX-DL-W2763

www.luxio-lighting.com