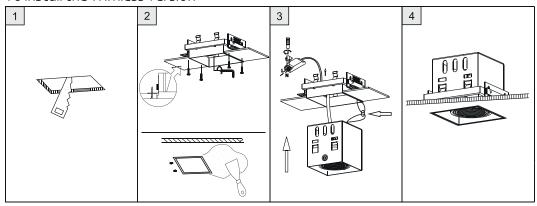

2762 | 2*8W         | 1412lm           |                     |             |           | 94*190*102mm |            |
|             | 2*12W        | 1842lm           |                     |             |           | 94*190*118mm |            |
| LX-DL-W2763 | 3*8W         | 2118lm           |                     |             |           | 84*275*102mm |            |
|             | 3*12W        | 2763lm           |                     |             |           | 84*275*118mm |            |

Order code: Reference - Power - Luminous flux - CCT/K - Optic

Important: All the specification can be customized as per the project request.

### **OPTICS**



### **Dimensions**









LX-DL-W2762



LX-DL-W2763















www.luxio-lighting.com

# Feature

#### To Install the Trimless Version