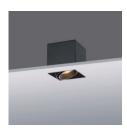

|             |           | 94*94*118mm  |            |
| LX-DL-W2762 | 2*8W         | 1412lm           |                     |             |           | 94*190*102mm |            |
|             | 2*12W        | 1842lm           |                     |             |           | 94*190*118mm |            |
| LX-DL-W2763 | 3*8W         | 2118lm           |                     |             |           | 84*275*102mm |            |
|             | 3*12W        | 2763lm           |                     |             |           | 84*275*118mm |            |

Order code: Reference - Power - Luminous flux - CCT/K - Optic

Important: All the specification can be customized as per the project request.

### **OPTICS**



### **Dimensions**









LX-DL-W2762



LX-DL-W2763















www.luxio-lighting.com

# Feature

#### To Install the Trimless Version