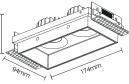

|------------|--------------|------------------|-------------------|-------------|-----------|-------------|------------|
| LX-DL-W017 | 8W           | 695lm            | 2700K/3000K/4000K | 25°/38°/60° | IP44      | 94*94*60mm  |            |
|            | 10W          | 872lm            |                   |             |           |             |            |
| LX-DL-W018 | 2*8W         | 1393lm           |                   |             |           | 94*174*60mm |            |
|            | 2*10W        | 1752lm           |                   |             |           |             |            |

Order code : Reference - Power - Luminous flux - CCT/K - Optic

Important : All the specification can be customized as per the project request .

## OPTICS



#### Dimensions





60mm







www.luxio-lighting.com