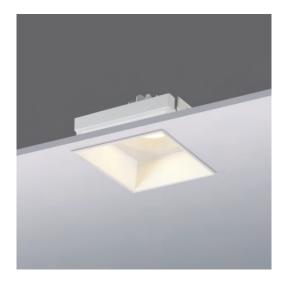

#### VEGA W

COB downlight is specially conceived for false ceilings with limited installation space. A practical and versatile spotlight with an IP44 rating protection against dust and splashing water, is suitable to be used in a wealth of applications.

Feature: Small cut-out, low height.

Fixed / adjustable

Optics: Lens

Material: Aluminum frame & Heat sink

Application: Hotel guestroom, Residential building, fancy stores, supermarket, etc.

www.luxio-lighting.com