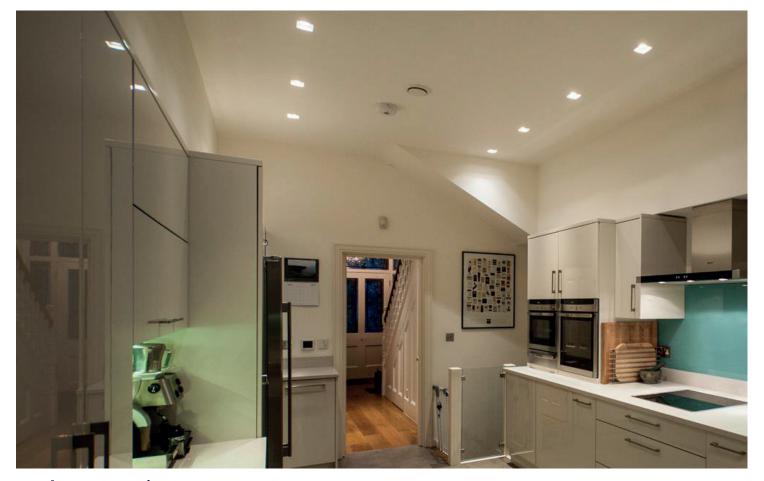

Feature: Small cut-out, low height.

Fixed / adjustable

Optics: Lens

Material: Aluminum frame & Heat sink

Application: Hotel guestroom, Residential building, fancy stores, supermarket, etc.

www.luxio-lighting.com