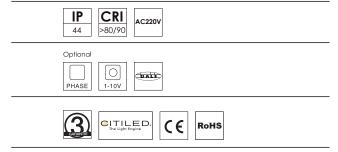

## References

| Reference  | Led<br>Power | Luminous<br>flux | CCT/K             | OPTICS      | IP Rating | Dimensions  | Adjustable |
|------------|--------------|------------------|-------------------|-------------|-----------|-------------|------------|
| LX-DL-W017 | 8W           | 695lm            | 2700K/3000K/4000K | 25°/38°/60° | IP44      | 94*94*60mm  |            |
|            | 10W          | 872lm            |                   |             |           |             |            |
| LX-DL-W018 | 2*8W         | 1393lm           |                   |             |           | 94*174*60mm |            |
|            | 2*10W        | 1752lm           |                   |             |           |             |            |

Order code : Reference - Power - Luminous flux - CCT/K - Optic

Important : All the specification can be customized as per the project request .