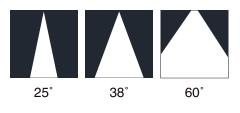

## OPTICS

## References

| Reference  | Led<br>Power | Luminous<br>flux | CCT/K             | OPTICS      | IP Rating | Dimensions  | Adjustable |
|------------|--------------|------------------|-------------------|-------------|-----------|-------------|------------|
| LX-DL-W017 | 8W           | 695lm            | 2700K/3000K/4000K | 25°/38°/60° | IP44      | 94*94*60mm  |            |
|            | 10W          | 872lm            |                   |             |           |             |            |
| LX-DL-W018 | 2*8W         | 1393lm           |                   |             |           | 94*174*60mm |            |
|            | 2*10W        | 1752lm           |                   |             |           |             |            |