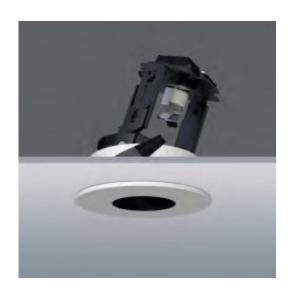

### DEEP RE

**IP** 20

GU5.3 AC12V GU10 AC220-240V

#### DEEP RE

 $\label{light-class} Downlight for high-class projects where need comfortable lighting environment Chrome reflectors, fixed/adjustable$ 

Applications : Star-rated Hotels, Villa, Residential buildings, etc.

## References

| Reference  | Led<br>Power | Base       | IP Rating | Dimensions | Adjustable |
|------------|--------------|------------|-----------|------------|------------|
| LX-DL-1863 | MAX 50W      | GU5.3/GU10 | IP20      | Ø86*102mm  |            |
| LX-DL-1864 |              |            |           |            | °20/350°   |