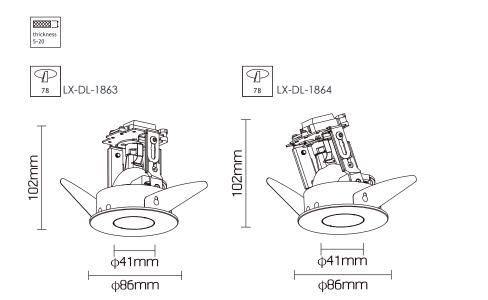

## References

| Reference  | Led<br>Power | Base       | IP Rating | Dimensions | Adjustable |
|------------|--------------|------------|-----------|------------|------------|
| LX-DL-1863 | MAX 50W      | GU5.3/GU10 | IP20      | Ø86*102mm  |            |
| LX-DL-1864 |              |            |           |            | °20/350°   |

### Dimensions