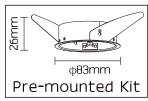

**IP** 20

GU5.3 AC12V GU10 AC220-240V







#### DEEP RE

 $\label{light-class} Downlight for high-class projects where need comfortable lighting environment Chrome reflectors, fixed/adjustable$ 

Applications : Star-rated Hotels, Villa, Residential buildings, etc.





www.luxio-lighting.com

## References

| Reference  | Led<br>Power | Base       | IP Rating | Dimensions | Adjustable |
|------------|--------------|------------|-----------|------------|------------|
| LX-DL-1863 | MAX 50W      | GU5.3/GU10 | IP20      | Ø86*102mm  |            |
| LX-DL-1864 |              |            |           |            | °20/350°   |

Order code: Reference - Power - Luminous flux - CCT/K - Optic

Important: All the specification can be customized as per the project request.

### Dimensions