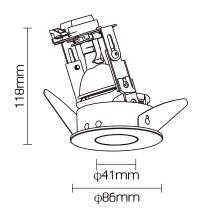

### References

| Reference    | Led<br>Power | Base       | IP Rating | Dimensions | Adjustable |
|--------------|--------------|------------|-----------|------------|------------|
| LX-DL-1863-F | - MAX 50W    | GU5.3/GU10 | IP20      | Ø86*118mm  |            |
| LX-DL-1864-F |              |            |           | Ø86*118mm  | °20/350°   |

# **Dimensions**

LX-DL-1864-F

www.luxio-lighting.com