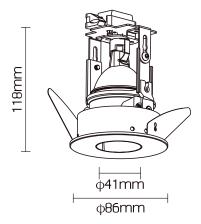

### References

| Reference    | Led<br>Power | Base       | IP Rating | Dimensions | Adjustable |
|--------------|--------------|------------|-----------|------------|------------|
| LX-DL-1863-F | - MAX 50W    | GU5.3/GU10 | IP20      | Ø86*118mm  |            |
| LX-DL-1864-F |              |            |           | Ø86*118mm  | °20/350°   |

# **Dimensions**

LX-DL-1864-F

www.luxio-lighting.com