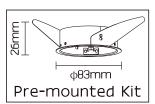

### References

| Reference    | Led<br>Power | Base       | IP Rating | Dimensions | Adjustable |
|--------------|--------------|------------|-----------|------------|------------|
| LX-DL-1863-F | - MAX 50W    | GU5.3/GU10 | IP20      | Ø86*118mm  |            |
| LX-DL-1864-F |              |            |           | Ø86*118mm  | °20/350°   |

# **Dimensions**

LX-DL-1864-F

www.luxio-lighting.com