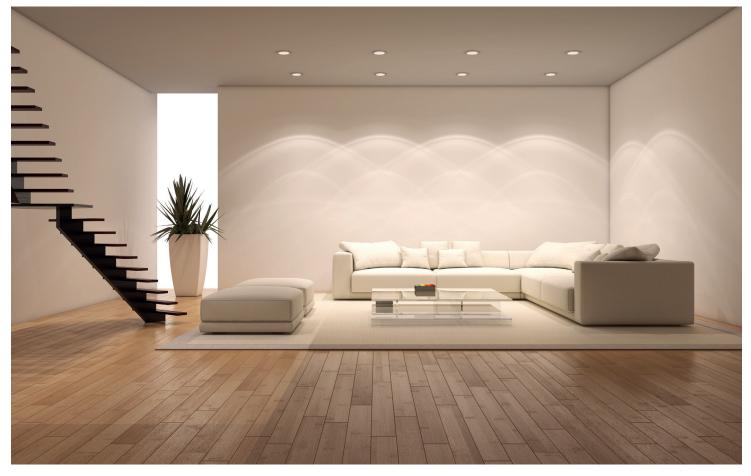

#### DEEP REM

Downlight for high-class projects where need comfortable lighting environment Chrome reflectors, fixed/adjustable

Applications: Star-rated Hotels, Villa, Residential buildings, etc.

www.luxio-lighting.com

### References

| Reference    | Led<br>Power | Base       | IP Rating | Dimensions | Adjustable |
|--------------|--------------|------------|-----------|------------|------------|
| LX-DL-1863-F | - MAX 50W    | GU5.3/GU10 | IP20      | Ø86*118mm  |            |
| LX-DL-1864-F |              |            |           | Ø86*118mm  | °20/350°   |