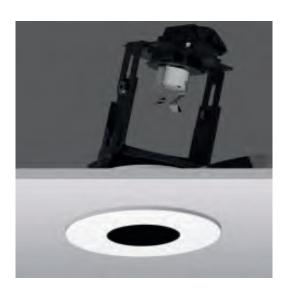

#### DEEP REM

Downlight for high-class projects where need comfortable lighting environment Chrome reflectors, fixed/adjustable

Applications: Star-rated Hotels, Villa, Residential buildings, etc.

www.luxio-lighting.com

### References

| Reference    | Led<br>Power | Base       | IP Rating | Dimensions | Adjustable |
|--------------|--------------|------------|-----------|------------|------------|
| LX-DL-1863-F | - MAX 50W    | GU5.3/GU10 | IP20      | Ø86*118mm  |            |
| LX-DL-1864-F |              |            |           | Ø86*118mm  | °20/350°   |

# **Dimensions**

LX-DL-1864-F

www.luxio-lighting.com