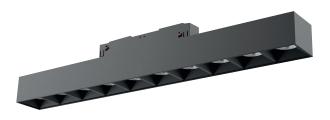

#### LX-DL-M40G

#### LX-DL-M40G

Double strong magnetic and plastic buckle installation, convenient and reliable High power LEDs of Cree.

Precise wall-washing& lighting-control technology , vertical uniform distribution of illumination, provide better visual feeling.