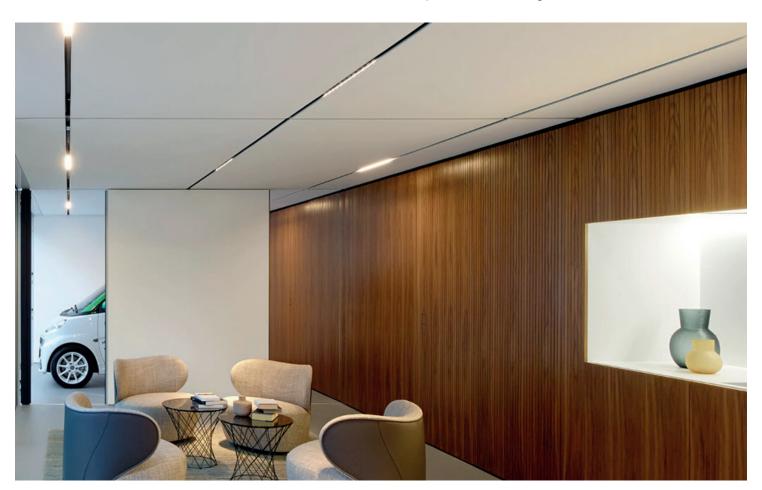

#### LX-DL-M40G

Double strong magnetic and plastic buckle installation, convenient and reliable High power LEDs of Cree.

Precise wall-washing& lighting-control technology , vertical uniform distribution of illumination, provide better visual feeling.