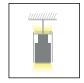

uxio-lighting.com

#### References

| Reference  | Led<br>Power | Luminous<br>flux | ССТ/К       | OPTICS                 | Dimensions     | Adjustable |
|------------|--------------|------------------|-------------|------------------------|----------------|------------|
| LX-DL-M40G | 5W           | 450lm            | 3000K/4000K | 12°/24°/38°/50°/70x35° | L194*W41*H60mm |            |
|            | 10W          | 900lm            |             |                        | L384*W41*H60mm |            |
|            | 15W          | 1350lm           |             |                        | L574*W41*H60mm |            |

Order code : Reference - Power - Luminous flux - CCT/K - Optic

## **OPTICS**



#### **Dimensions**



LX-DL-M40G-5W

LX-DL-M40G-10W

LX-DL-M40G-15W







## **Fixings**