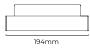

#### References

| Reference  | Led<br>Power | Luminous<br>flux | ССТ/К       | OPTICS                 | Dimensions     | Adjustable |
|------------|--------------|------------------|-------------|------------------------|----------------|------------|
| LX-DL-M40G | 5W           | 450lm            | 3000K/4000K | 12°/24°/38°/50°/70x35° | L194*W41*H60mm |            |
|            | 10W          | 900lm            |             |                        | L384*W41*H60mm |            |
|            | 15W          | 1350lm           |             |                        | L574*W41*H60mm |            |

#### **Dimensions**

LX-DL-M40G-5W

LX-DL-M40G-10W

LX-DL-M40G-15W