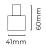

#### References

| Reference  | Led<br>Power | Luminous<br>flux | ССТ/К       | OPTICS                 | Dimensions     | Adjustable |
|------------|--------------|------------------|-------------|------------------------|----------------|------------|
| LX-DL-M40G | 5W           | 450lm            | 3000K/4000K | 12°/24°/38°/50°/70x35° | L194*W41*H60mm |            |
|            | 10W          | 900lm            |             |                        | L384*W41*H60mm |            |
|            | 15W          | 1350lm           |             |                        | L574*W41*H60mm |            |

#### **Dimensions**

LX-DL-M40G-5W

LX-DL-M40G-10W

LX-DL-M40G-15W