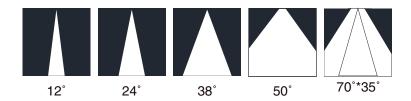

#### References

| Reference  | Led<br>Power | Luminous<br>flux | ССТ/К       | OPTICS                 | Dimensions     | Adjustable |
|------------|--------------|------------------|-------------|------------------------|----------------|------------|
| LX-DL-M40G | 5W           | 450lm            | 3000K/4000K | 12°/24°/38°/50°/70x35° | L194*W41*H60mm |            |
|            | 10W          | 900lm            |             |                        | L384*W41*H60mm |            |
|            | 15W          | 1350lm           |             |                        | L574*W41*H60mm |            |

## **OPTICS**