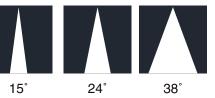

## **References**

| Reference  | Led<br>Power | Luminous<br>flux                          | CCT/K             | OPTICS      | IP Rating | Dimensions | Adjustable |
|------------|--------------|-------------------------------------------|-------------------|-------------|-----------|------------|------------|
| LX-DL-8501 | 8W           | 15° : 643lm<br>24° : 664lm<br>38° : 632lm |                   | 15°/24°/38° |           | Ø50*180mm  |            |
| LX-DL-8601 | 15W          | 15°: 1137lm<br>23°: 1130lm<br>36°: 1215lm | 2700K/3000K/4000K | 15°/23°/36° | IP54      | Ø60*180mm  |            |
| LX-DL-8701 | 20W          | 15°: 1570lm<br>24°: 1551lm<br>38°: 1500lm |                   | 15°/24°/38° |           | Ø70*180mm  |            |

#### **OPTICS**

LX-DL-8601