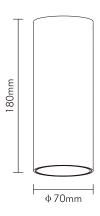

## **References**

| Reference  | Led<br>Power | Luminous<br>flux                          | CCT/K             | OPTICS      | IP Rating | Dimensions | Adjustable |
|------------|--------------|-------------------------------------------|-------------------|-------------|-----------|------------|------------|
| LX-DL-8501 | 8W           | 15° : 643lm<br>24° : 664lm<br>38° : 632lm |                   | 15°/24°/38° |           | Ø50*180mm  |            |
| LX-DL-8601 | 15W          | 15°: 1137lm<br>23°: 1130lm<br>36°: 1215lm | 2700K/3000K/4000K | 15°/23°/36° | IP54      | Ø60*180mm  |            |
| LX-DL-8701 | 20W          | 15°: 1570lm<br>24°: 1551lm<br>38°: 1500lm |                   | 15°/24°/38° |           | Ø70*180mm  |            |

### Dimensions

LX-DL-8501

LX-DL-8601

LX-DL-8701

www.luxio-lighting.com