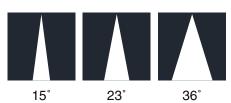

## **References**

| Reference  | Led<br>Power | Luminous<br>flux                          | CCT/K             | OPTICS      | IP Rating | Dimensions | Adjustable |
|------------|--------------|-------------------------------------------|-------------------|-------------|-----------|------------|------------|
| LX-DL-8501 | 8W           | 15° : 643lm<br>24° : 664lm<br>38° : 632lm |                   | 15°/24°/38° |           | Ø50*180mm  |            |
| LX-DL-8601 | 15W          | 15°: 1137lm<br>23°: 1130lm<br>36°: 1215lm | 2700K/3000K/4000K | 15°/23°/36° | IP54      | Ø60*180mm  |            |
| LX-DL-8701 | 20W          | 15°: 1570lm<br>24°: 1551lm<br>38°: 1500lm |                   | 15°/24°/38° |           | Ø70*180mm  |            |

#### **OPTICS**

LX-DL-8601