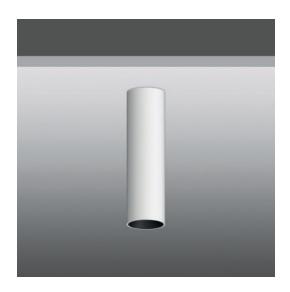

#### MONTI

Surface Mounted LED Cylinder Downlight lamp  $\,$  with stylish appearance.

High quality COB LED chip, high power, high lumen and pure color.

The color of surface ring is replaceable, which could create diversified light atmosphere according to different environment.

Aluminum radiator in sand blast oxidation treatment provides excellent heat dissipation and corrosion resistance.

The built-in power supply with high conversion efficiency is stable and reliable.

Application for star hotel, restaurant, shopping mall, villa, residence and other high-end projects.