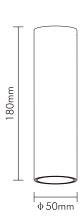

## **References**

| Reference  | Led<br>Power | Luminous<br>flux                          | CCT/K             | OPTICS      | IP Rating | Dimensions | Adjustable |
|------------|--------------|-------------------------------------------|-------------------|-------------|-----------|------------|------------|
| LX-DL-8501 | 8W           | 15° : 643lm<br>24° : 664lm<br>38° : 632lm |                   | 15°/24°/38° |           | Ø50*180mm  |            |
| LX-DL-8601 | 15W          | 15°: 1137lm<br>23°: 1130lm<br>36°: 1215lm | 2700K/3000K/4000K | 15°/23°/36° | IP54      | Ø60*180mm  |            |
| LX-DL-8701 | 20W          | 15°: 1570lm<br>24°: 1551lm<br>38°: 1500lm |                   | 15°/24°/38° |           | Ø70*180mm  |            |

### Dimensions

LX-DL-8501

LX-DL-8601

LX-DL-8701

www.luxio-lighting.com