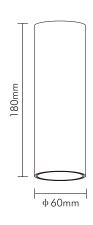

## **References**

| Reference  | Led<br>Power | Luminous<br>flux                          | CCT/K             | OPTICS      | IP Rating | Dimensions | Adjustable |
|------------|--------------|-------------------------------------------|-------------------|-------------|-----------|------------|------------|
| LX-DL-8501 | 8W           | 15° : 643lm<br>24° : 664lm<br>38° : 632lm |                   | 15°/24°/38° |           | Ø50*180mm  |            |
| LX-DL-8601 | 15W          | 15°: 1137lm<br>23°: 1130lm<br>36°: 1215lm | 2700K/3000K/4000K | 15°/23°/36° | IP54      | Ø60*180mm  |            |
| LX-DL-8701 | 20W          | 15°: 1570lm<br>24°: 1551lm<br>38°: 1500lm |                   | 15°/24°/38° |           | Ø70*180mm  |            |

### Dimensions

LX-DL-8501

LX-DL-8601

LX-DL-8701

www.luxio-lighting.com