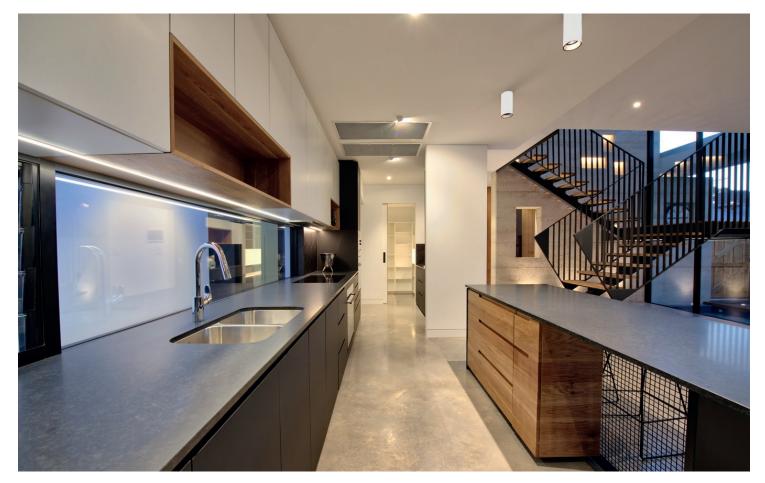

Feature: Tool-free installation, aesthetic apperance.

Optics : Reflector/Len

Material: Aluminum frame & Heat sink

Applications : Hotels, Bars, Restaurants, Shopping centers and retail stores Show room, Gallery, Large architectural structures