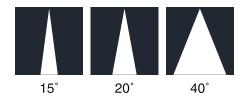

# References

| Reference   | Led<br>Power | Luminous<br>flux | ССТ/К               | OPTICS      | IP Rating | Dimensions | Adjustable |
|-------------|--------------|------------------|---------------------|-------------|-----------|------------|------------|
| LX-DL-81041 | 8W           | 706lm            | - 2700K/3000K/4000K | 15°/24°/40° | IP20      | Ø104*150mm | X30°/Y30°  |
|             | 12W          | 921lm            |                     |             |           |            |            |

## OPTICS