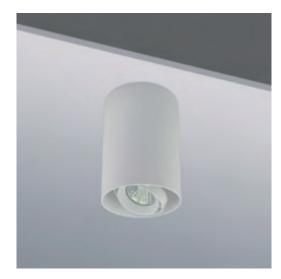

#### TUBE AR

These surface-mounted downlight innovative with tool-free installation save the labor cost. For general lighting and accent lighting.

Round and square versions, integrating control gear, various beam angle options, to meet all aesthetic requirements.

Feature: Tool-free installation, aesthetic apperance.

Optics : Reflector/Len

Material: Aluminum frame & Heat sink

Applications : Hotels, Bars, Restaurants, Shopping centers and retail stores Show room, Gallery, Large architectural structures