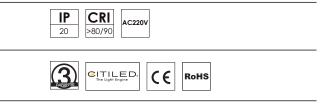

# References

| Reference   | Led<br>Power | Luminous<br>flux | ССТ/К               | OPTICS      | IP Rating | Dimensions | Adjustable |
|-------------|--------------|------------------|---------------------|-------------|-----------|------------|------------|
| LX-DL-81041 | 8W           | 706lm            | - 2700K/3000K/4000K | 15°/24°/40° | IP20      | Ø104*150mm | X30°/Y30°  |
|             | 12W          | 921lm            |                     |             |           |            |            |