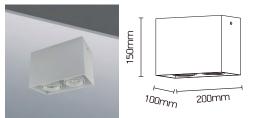

### References

| Reference   | Led<br>Power | Base         | Optics      | IP Rating | Dimensions    | Adjustable  |
|-------------|--------------|--------------|-------------|-----------|---------------|-------------|
| LX-DL-81042 | MAX 50W      | - GU5.3/GU10 | 15°/20°/40° | IP20      | 104*104*150mm | - X30°/Y30° |
| LX-DL-82001 | MAX 2*50W    |              |             |           | 100*200*150mm |             |