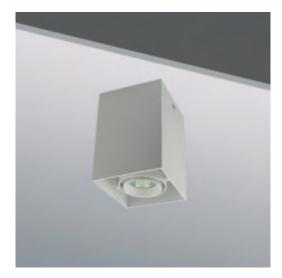

#### Tube ARE

These surface-mounted downlight innovative with tool-free installation save the labor cost. For general lighting and accent lighting.

Round and square versions, integrating control gear, various beam angle options, to meet all aesthetic requirements.

Feature: Tool-free installation, aesthetic apperance.

Optics : Reflector/Len

Material: Aluminum frame & Heat sink

Applications : Hotels, Bars, Restaurants, Shopping centers and retail stores Show room, Gallery, Large architectural structures

### References

| Reference   | Led<br>Power | Base         | Optics      | IP Rating | Dimensions    | Adjustable  |
|-------------|--------------|--------------|-------------|-----------|---------------|-------------|
| LX-DL-81042 | MAX 50W      | - GU5.3/GU10 | 15°/20°/40° | IP20      | 104*104*150mm | - X30°/Y30° |
| LX-DL-82001 | MAX 2*50W    |              |             |           | 100*200*150mm |             |