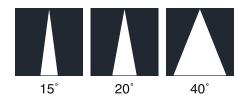

### References

| Reference   | Led<br>Power | Base         | Optics      | IP Rating | Dimensions    | Adjustable  |
|-------------|--------------|--------------|-------------|-----------|---------------|-------------|
| LX-DL-81042 | MAX 50W      | - GU5.3/GU10 | 15°/20°/40° | IP20      | 104*104*150mm | - X30°/Y30° |
| LX-DL-82001 | MAX 2*50W    |              |             |           | 100*200*150mm |             |

#### OPTICS