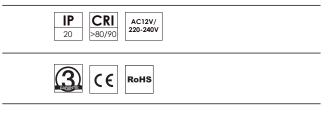

### References

| Reference   | Led<br>Power | Base         | Optics      | IP Rating | Dimensions    | Adjustable  |
|-------------|--------------|--------------|-------------|-----------|---------------|-------------|
| LX-DL-81042 | MAX 50W      | - GU5.3/GU10 | 15°/20°/40° | IP20      | 104*104*150mm | - X30°/Y30° |
| LX-DL-82001 | MAX 2*50W    |              |             |           | 100*200*150mm |             |