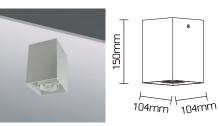

### References

| Reference   | Led<br>Power | Base         | Optics      | IP Rating | Dimensions    | Adjustable  |
|-------------|--------------|--------------|-------------|-----------|---------------|-------------|
| LX-DL-81042 | MAX 50W      | - GU5.3/GU10 | 15°/20°/40° | IP20      | 104*104*150mm | - X30°/Y30° |
| LX-DL-82001 | MAX 2*50W    |              |             |           | 100*200*150mm |             |

## Dimensions

LX-DL-81042

www.luxio-lighting.com