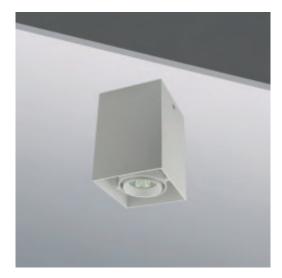

#### Tube ASE

These surface-mounted downlight innovative with tool-free installation save the labor cost. For general lighting and accent lighting.

Round and square versions, integrating control gear, various beam angle options, to meet all aesthetic requirements.

Feature: Tool-free installation, aesthetic apperance.

Optics : Reflector/Len

Material: Aluminum frame & Heat sink

Applications : Hotels, Bars, Restaurants, Shopping centers and retail stores Show room, Gallery, Large architectural structures

## Dimensions

LX-DL-81042

www.luxio-lighting.com