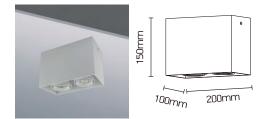

### References

| Reference   | Led<br>Power | Base         | Optics      | IP Rating | Dimensions    | Adjustable  |
|-------------|--------------|--------------|-------------|-----------|---------------|-------------|
| LX-DL-81042 | MAX 50W      | - GU5.3/GU10 | 15°/20°/40° | IP20      | 104*104*150mm | - X30°/Y30° |
| LX-DL-82001 | MAX 2*50W    |              |             |           | 100*200*150mm |             |