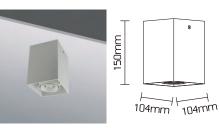

### References

| Reference   | Led<br>Power | Base         | Optics      | IP Rating | Dimensions    | Adjustable  |
|-------------|--------------|--------------|-------------|-----------|---------------|-------------|
| LX-DL-81042 | MAX 50W      | - GU5.3/GU10 | 15°/20°/40° | IP20      | 104*104*150mm | - X30°/Y30° |
| LX-DL-82001 | MAX 2*50W    |              |             |           | 100*200*150mm |             |

## Dimensions

LX-DL-81042

www.luxio-lighting.com