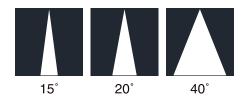

#### OPTICS

### References

| Reference   | Led<br>Power | Base         | Optics      | IP Rating | Dimensions    | Adjustable  |
|-------------|--------------|--------------|-------------|-----------|---------------|-------------|
| LX-DL-81042 | MAX 50W      | - GU5.3/GU10 | 15°/20°/40° | IP20      | 104*104*150mm | - X30°/Y30° |
| LX-DL-82001 | MAX 2*50W    |              |             |           | 100*200*150mm |             |