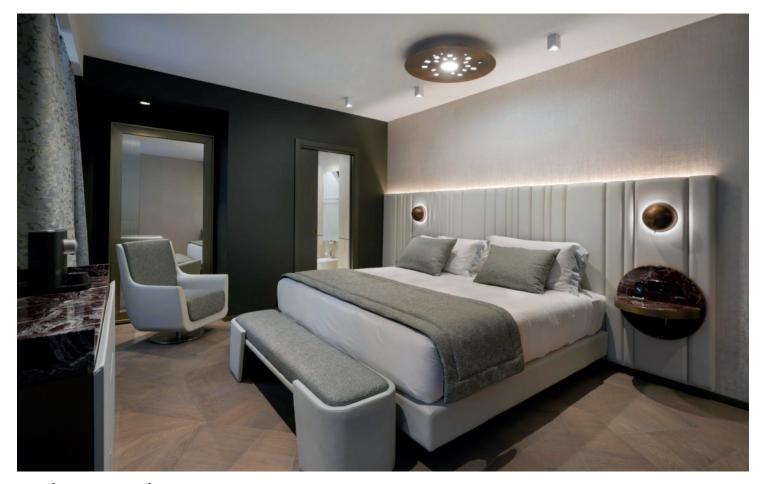

Feature: Tool-free installation, aesthetic apperance.

Optics : Reflector/Len

Material: Aluminum frame & Heat sink

Applications : Hotels, Bars, Restaurants, Shopping centers and retail stores Show room, Gallery, Large architectural structures