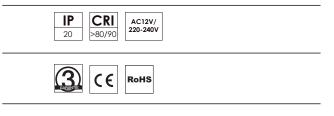

### References

| Reference   | Led<br>Power | Base         | Optics      | IP Rating | Dimensions    | Adjustable  |
|-------------|--------------|--------------|-------------|-----------|---------------|-------------|
| LX-DL-81042 | MAX 50W      | - GU5.3/GU10 | 15°/20°/40° | IP20      | 104*104*150mm | - X30°/Y30° |
| LX-DL-82001 | MAX 2*50W    |              |             |           | 100*200*150mm |             |