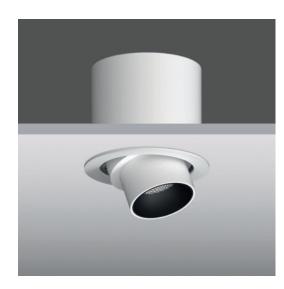

## References

| Reference  | Led<br>Power | Luminous<br>flux         | CCT/K             | OPTICS  | IP Rating | Dimensions           | Adjustable |
|------------|--------------|--------------------------|-------------------|---------|-----------|----------------------|------------|
| LX-DL-1858 | 7W           | 18°: 528lm<br>40°: 491lm | 2700K/3000K/4000K | 18°/40° | IP20      | (Ø85-Ø46)*(95-115mm) | X20°/Y20°  |

### Dimensions

www.luxio-lighting.com