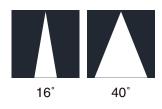

#### OPTICS

## References

| Reference  | Led<br>Power | Luminous<br>flux         | CCT/K             | OPTICS  | IP Rating | Dimensions           | Adjustable |
|------------|--------------|--------------------------|-------------------|---------|-----------|----------------------|------------|
| LX-DL-1858 | 7W           | 18°: 528lm<br>40°: 491lm | 2700K/3000K/4000K | 18°/40° | IP20      | (Ø85-Ø46)*(95-115mm) | X20°/Y20°  |