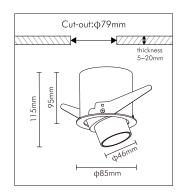

## References

| Reference  | Led<br>Power | Luminous<br>flux         | CCT/K             | OPTICS  | IP Rating | Dimensions           | Adjustable |
|------------|--------------|--------------------------|-------------------|---------|-----------|----------------------|------------|
| LX-DL-1858 | 7W           | 18°: 528lm<br>40°: 491lm | 2700K/3000K/4000K | 18°/40° | IP20      | (Ø85-Ø46)*(95-115mm) | X20°/Y20°  |

### Dimensions

www.luxio-lighting.com