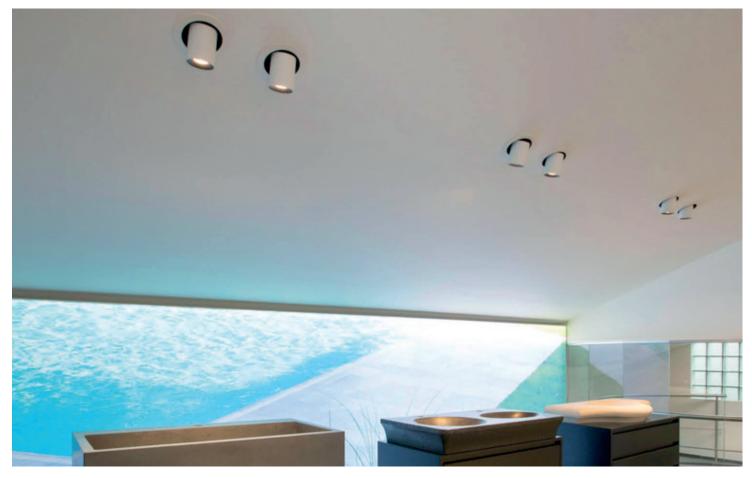

#### Zoom F

A favourite with interior designers. Good with white or copper baffles. Richer Reds make all colours more vibrant and whites a truer white. This helps to enhance interior designer's creation and compliment furnishing choices by showing a full spectrum of colour within fabrics and materials. Uniquely achieves richer reds through a bespoke phosphor LED giving an exceptionally high average colour rendering (CRI : >80/90) and the best red rendering available worldwide . As reds are important in accurate representation of many colours (including true whites) the Origin makes colours look as intended.