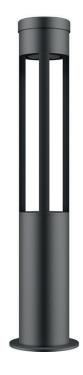

#### Garden Light

Various light distributions for walkway lighting

Lens made from PMMA

Current feed: 200 mA-700 mA, depending on ambient temperature

Housing made of aluminum

Pole made of extruded aluminum profile

Finish: polyester powder coating, black RAL 9005), other colours upon request

www.luxio-lighting.com