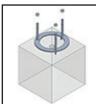

| OPTICS | IP Rating | Dimensions              |
|-----------|--------------|------------------|----------------------------------|-------------|--------|-----------|-------------------------|
| LX-G-AVA  | 5W           | AC220-240V       | 3000K : 600lm<br>4000K : 650lm   | 3000K/4000K |        | IP66      | (H300/H800mm)*(Ø125mm)  |
|           | 7W           |                  | 3000K : 840lm<br>4000K : 900lm   |             |        |           | (H400/H1000mm)*(Ø125mm) |
|           | 9W           |                  | 3000K : 1000lm<br>4000K : 1180lm |             |        |           | (H500/H1500mm)*(Ø125mm) |

Order code : Reference - Power - Luminous flux - CCT/K - Optic

Important: All the specification can be customized as per the project request.

## **Mounting hole**