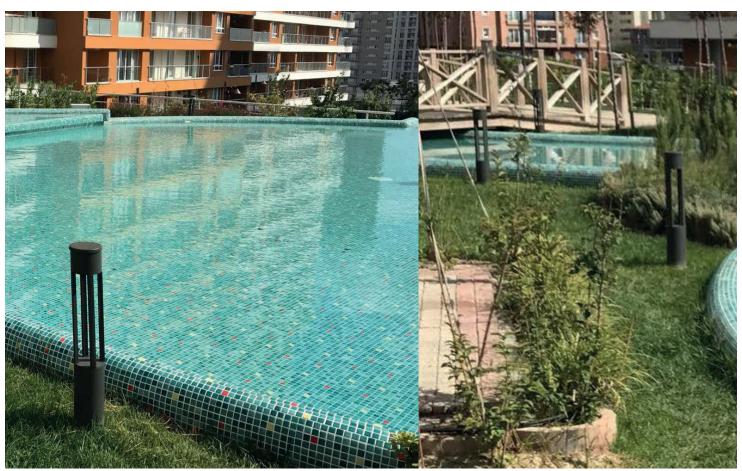

#### Garden Light

Various light distributions for walkway lighting

Lens made from PMMA

Current feed: 200 mA-700 mA, depending on ambient temperature

Housing made of aluminum

Pole made of extruded aluminum profile

Finish: polyester powder coating, black RAL 9005), other colours upon request

www.luxio-lighting.com

### References

| Reference | Led<br>Power | Input<br>Voltage | Luminous<br>flux                 | CCT/K       | OPTICS | IP Rating | Dimensions              |
|-----------|--------------|------------------|----------------------------------|-------------|--------|-----------|-------------------------|
| LX-G-AVA  | 5W           | AC220-240V       | 3000K : 600lm<br>4000K : 650lm   | 3000K/4000K |        | IP66      | (H300/H800mm)*(Ø125mm)  |
|           | 7W           |                  | 3000K : 840lm<br>4000K : 900lm   |             |        |           | (H400/H1000mm)*(Ø125mm) |
|           | 9W           |                  | 3000K : 1000lm<br>4000K : 1180lm |             |        |           | (H500/H1500mm)*(Ø125mm) |