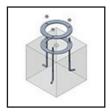

K       | OPTICS | IP Rating | Dimensions              |
|-----------|--------------|------------------|----------------------------------|-------------|--------|-----------|-------------------------|
| LX-G-AVA  | 5W           | AC220-240V       | 3000K : 600lm<br>4000K : 650lm   | 3000K/4000K |        | IP66      | (H300/H800mm)*(Ø125mm)  |
|           | 7W           |                  | 3000K : 840lm<br>4000K : 900lm   |             |        |           | (H400/H1000mm)*(Ø125mm) |
|           | 9W           |                  | 3000K : 1000lm<br>4000K : 1180lm |             |        |           | (H500/H1500mm)*(Ø125mm) |

Order code : Reference - Power - Luminous flux - CCT/K - Optic

Important: All the specification can be customized as per the project request.

## **Mounting hole**