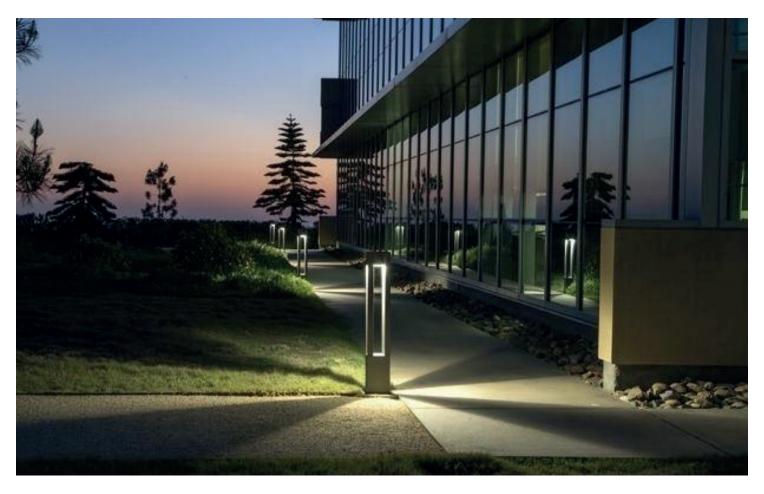

# **GARDEN LIGHT**



### **REET**











#### Garden Light

Various light distributions for walkway lighting

Lens made from PMMA

Current feed: 200 mA-700 mA, depending on ambient temperature

Housing made of aluminum

Pole made of extruded aluminum profile Finish: polyester powder coating, black RAL 9005), other colours upon request





www.luxio-lighting.com

## **References**

| Reference | Led<br>Power | Input<br>Voltage | Luminous<br>flux                 | CCT/K       | OPTICS | IP Rating | Dimensions                 |
|-----------|--------------|------------------|----------------------------------|-------------|--------|-----------|----------------------------|
| LX-G-REET | 5W           | AC220-240V       | 3000K : 600lm<br>4000K : 650lm   | 3000K/4000K |        | IP66      | (H300/H800mm)*(150*150mm)  |
|           | 7W           |                  | 3000K : 840lm<br>4000K : 900lm   |             |        |           | (H400/H1000mm)*(150*150mm) |
|           | 9W           |                  | 3000K : 1000lm<br>4000K : 1180lm |             |        |           | (H500/H1500mm)*(150*150mm) |

Order code: Refer