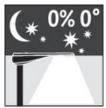

#### Garden Light

Various light distributions for walkway lighting

Lens made from PMMA

Current feed: 200 mA-700 mA, depending on ambient temperature

Housing made of aluminum

Pole made of extruded aluminum profile Finish: polyester powder coating, black RAL 9005), other colours upon request