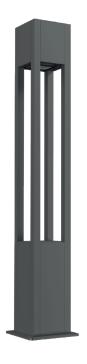

#### Garden Light

Various light distributions for walkway lighting

Lens made from PMMA

Current feed: 200 mA-700 mA, depending on ambient temperature

Housing made of aluminum

Pole made of extruded aluminum profile Finish: polyester powder coating, black RAL 9005), other colours upon request

## **References**

| Reference | Led<br>Power | Input<br>Voltage | Luminous<br>flux                 | CCT/K       | OPTICS | IP Rating | Dimensions                 |
|-----------|--------------|------------------|----------------------------------|-------------|--------|-----------|----------------------------|
| LX-G-REET | 5W           | AC220-240V       | 3000K : 600lm<br>4000K : 650lm   | 3000K/4000K |        | IP66      | (H300/H800mm)*(150*150mm)  |
|           | 7W           |                  | 3000K : 840lm<br>4000K : 900lm   |             |        |           | (H400/H1000mm)*(150*150mm) |
|           | 9W           |                  | 3000K : 1000lm<br>4000K : 1180lm |             |        |           | (H500/H1500mm)*(150*150mm) |