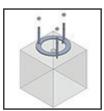

#### Garden Light

Various light distributions for walkway lighting

Lens made from PMMA

Current feed: 200 mA-700 mA, depending on ambient temperature

Housing made of aluminum

Pole made of extruded aluminum profile Finish: polyester powder coating, black RAL 9005), other colours upon request