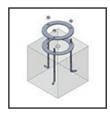

CS | IP Rating | Dimensions                 |
|-----------|--------------|------------------|----------------------------------|-------------|--------|-----------|----------------------------|
| LX-G-REET | 5W           | AC220-240V       | 3000K : 600lm<br>4000K : 650lm   | 3000K/4000K |        | IP66      | (H300/H800mm)*(150*150mm)  |
|           | 7W           |                  | 3000K : 840lm<br>4000K : 900lm   |             |        |           | (H400/H1000mm)*(150*150mm) |
|           | 9W           |                  | 3000K : 1000lm<br>4000K : 1180lm |             |        |           | (H500/H1500mm)*(150*150mm) |

Order code: Reference - Power - Luminous flux - CCT/K - Optic

Important: All the specification can be customized as per the project request.

## **Mounting hole**