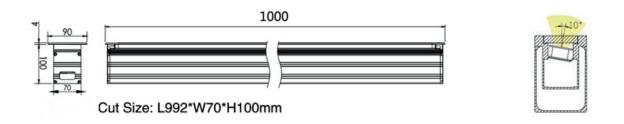

# **Dimensions**

www.luxio-lighting.com

## References

| Reference               | Led<br>Power | Led<br>Quantity | Input<br>Voltage     | Luminous<br>flux | ССТ/К                      | Controle<br>Mode | OPTICS                                   | IP Rating | Dimensions           |
|-------------------------|--------------|-----------------|----------------------|------------------|----------------------------|------------------|------------------------------------------|-----------|----------------------|
| LX-IG-2307-48           | 11W          | 48pcs           | DC24V/               | 605lm            | 2700K/3000K<br>4000K/6000K | DMX512<br>/CC    | >120°                                    | IP67 -    | L1000*H90*           |
|                         |              |                 |                      | 462lm            | RGB                        |                  |                                          |           | W100mm               |
| LX-IG-2307A-6<br>(0.3m) | 7W           | 6pcs            |                      | 280lm            | 2700K/3000K<br>4000K/6000K |                  | 8°/12.5°/20°/30°/60°/<br>15°X30°/10°X60° |           | L300*H90*<br>W100mm  |
|                         |              |                 |                      | 455lm            | RGB                        |                  |                                          |           |                      |
| LX-IG-2307A-9           | 11W          | 9pcs            | AC100-240V           | 715lm            | 2700K/3000K<br>4000K/6000K |                  |                                          |           | L500*H90*<br>W100mm  |
| (0.5m)                  | '''          | /pcs            |                      | 440lm            | RGB                        |                  |                                          |           |                      |
| LX-IG-2307A-18          | 21W          | 18pcs           |                      | 1365lm           | 2700K/3000K<br>4000K/6000K |                  |                                          |           | L1000*H90*<br>W100mm |
|                         |              |                 |                      | 840lm            | RGB                        |                  |                                          |           |                      |
| LX-IG-2306A-24          | 28W          | 24pcs           | DC36V/<br>AC100-240V | 1820lm           | 2700K/3000K<br>4000K/6000K |                  |                                          |           |                      |
|                         |              |                 |                      | 1120lm           | RGB                        |                  |                                          |           |                      |
| LX-IG-2306A-36          | 42W          | 36pcs           | DC24V/<br>AC100-240V | 2730lm           | 2700K/3000K<br>4000K/6000K |                  |                                          |           |                      |
|                         |              |                 |                      | 1680lm           | RGB                        |                  |                                          |           |                      |
| LX-IG-2307H-24          | 48W          | 24pcs           | DC24V                | 1920lm           | RGBW                       | DMX512           | 20°/40°/60°/15°X60°                      |           |                      |