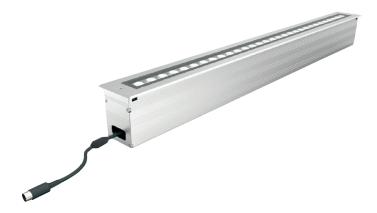

#### INGROUND

High power LED underground light, fashionable and beautiful appearance. The light body uses the design of increasing heat dissipation space, the buried barrel adopts aluminium alloy compression moulding forming. Surface with anodizing treatment has the stronger structure and anti-corrosion capability, that its thermal conductivity is 200 times higher than the normal project plastic's, meet the LED light body requirement for heat conduct to the outside of concrete and land, fully ensure the stability and long lifespan of LED fixture.

Stainless steel faceplate, high pressure die casting light body, surface with electrostatic plastic coating. Lampshade adopts high strength toughened glass, resist the impact and friction.

Adopt American CREE original LED light source, high flus output, excellent consistency of light color; Constant current driver with PWM gray control installed inside, RGB gray level reaches to 65,536 degree equally, make the light result much beautiful.