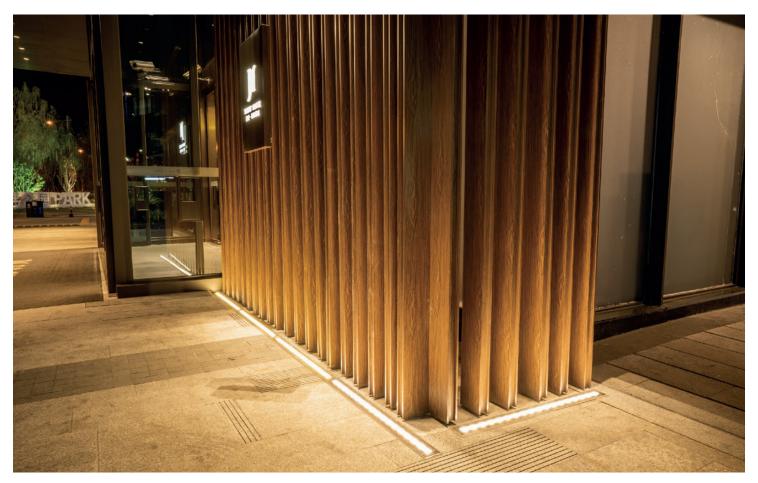

#### INGROUND

High power LED underground light, fashionable and beautiful appearance. The light body uses the design of increasing heat dissipation space, the buried barrel adopts aluminium alloy compression moulding forming. Surface with anodizing treatment has the stronger structure and anti-corrosion capability, that its thermal conductivity is 200 times higher than the normal project plastic's, meet the LED light body requirement for heat conduct to the outside of concrete and land, fully ensure the stability and long lifespan of LED fixture.

Stainless steel faceplate, high pressure die casting light body, surface with electrostatic plastic coating. Lampshade adopts high strength toughened glass, resist the impact and friction.

Adopt American CREE original LED light source, high flus output, excellent consistency of light color; Constant current driver with PWM gray control installed inside, RGB gray level reaches to 65,536 degree equally, make the light result much beautiful.