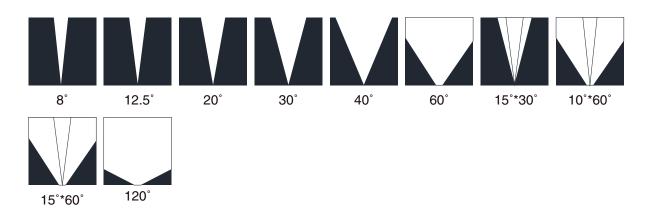

## References

| Reference               | Led<br>Power | Led<br>Quantity | Input<br>Voltage     | Luminous<br>flux | ССТ/К                      | Controle<br>Mode | OPTICS                                   | IP Rating | Dimensions           |
|-------------------------|--------------|-----------------|----------------------|------------------|----------------------------|------------------|------------------------------------------|-----------|----------------------|
| LX-IG-2307-48           | 11W          | 48pcs           | DC24V/               | 605lm            | 2700K/3000K<br>4000K/6000K | DMX512<br>/CC    | >120°                                    | IP67 -    | L1000*H90*           |
|                         |              |                 |                      | 462lm            | RGB                        |                  |                                          |           | W100mm               |
| LX-IG-2307A-6<br>(0.3m) | 7W           | 6pcs            |                      | 280lm            | 2700K/3000K<br>4000K/6000K |                  | 8°/12.5°/20°/30°/60°/<br>15°X30°/10°X60° |           | L300*H90*<br>W100mm  |
|                         |              |                 |                      | 455lm            | RGB                        |                  |                                          |           |                      |
| LX-IG-2307A-9           | 11W          | 9pcs            | AC100-240V           | 715lm            | 2700K/3000K<br>4000K/6000K |                  |                                          |           | L500*H90*<br>W100mm  |
| (0.5m)                  | '''          | /pcs            |                      | 440lm            | RGB                        |                  |                                          |           |                      |
| LX-IG-2307A-18          | 21W          | 18pcs           |                      | 1365lm           | 2700K/3000K<br>4000K/6000K |                  |                                          |           | L1000*H90*<br>W100mm |
|                         |              |                 |                      | 840lm            | RGB                        |                  |                                          |           |                      |
| LX-IG-2306A-24          | 28W          | 24pcs           | DC36V/<br>AC100-240V | 1820lm           | 2700K/3000K<br>4000K/6000K |                  |                                          |           |                      |
|                         |              |                 |                      | 1120lm           | RGB                        |                  |                                          |           |                      |
| LX-IG-2306A-36          | 42W          | 36pcs           | DC24V/<br>AC100-240V | 2730lm           | 2700K/3000K<br>4000K/6000K |                  |                                          |           |                      |
|                         |              |                 |                      | 1680lm           | RGB                        |                  |                                          |           |                      |
| LX-IG-2307H-24          | 48W          | 24pcs           | DC24V                | 1920lm           | RGBW                       | DMX512           | 20°/40°/60°/15°X60°                      |           |                      |

Order code : Reference - Power - Luminous flux - CCT/K - Optic

Important : All the specification can be customized as per the project request .

## **OPTICS**