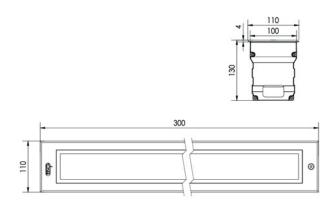

# **References**

| Reference      | Led<br>Power | Led<br>Quantity | Input<br>Voltage | Luminous<br>flux | ССТ/К                      | Controle<br>Mode  | OPTICS                                         | IP Rating | Dimensions           |
|----------------|--------------|-----------------|------------------|------------------|----------------------------|-------------------|------------------------------------------------|-----------|----------------------|
| LX-IG-2311CD-5 | 20W          | 5pcs            | AC100-240V       | 1300lm           | 2700K/3000K<br>4000K/6000K | CC/DALI<br>/0-10V | 3.5°/6°/12°/20°/30°/45°/60°<br>/10°X70°/5°X20° | - IP68    | L300*H110*<br>W130mm |
| LX-IG-2311CE-5 | 30W          |                 |                  | 1950lm           |                            |                   | 8°/12°/20°/30°/60°/<br>10°X70°/5°X20°          |           |                      |
| LX-IG-2311CH-5 | 20W          |                 |                  | 800lm            | - RGBW                     | DMX512            | 8°/15°/20°/30°<br>10°X30°/10°X60°              |           |                      |
| LX-IG-2311CF-5 | 30W          |                 |                  | 1200lm           |                            |                   | 15°/20°/30°/10*30°/10°X60°                     |           |                      |

## Dimensions