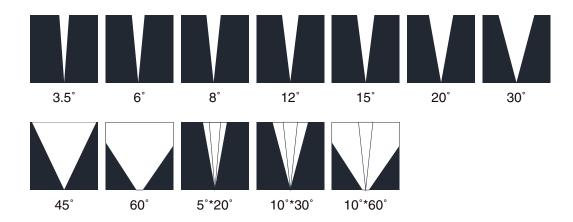

# **References**

| Reference      | Led<br>Power | Led<br>Quantity | Input<br>Voltage | Luminous<br>flux | ССТ/К                      | Controle<br>Mode  | OPTICS                                         | IP Rating | Dimensions           |
|----------------|--------------|-----------------|------------------|------------------|----------------------------|-------------------|------------------------------------------------|-----------|----------------------|
| LX-IG-2311CD-5 | 20W          | 5pcs            | AC100-240V       | 1300lm           | 2700K/3000K<br>4000K/6000K | CC/DALI<br>/0-10V | 3.5°/6°/12°/20°/30°/45°/60°<br>/10°X70°/5°X20° | - IP68    | L300*H110*<br>W130mm |
| LX-IG-2311CE-5 | 30W          |                 |                  | 1950lm           |                            |                   | 8°/12°/20°/30°/60°/<br>10°X70°/5°X20°          |           |                      |
| LX-IG-2311CH-5 | 20W          |                 |                  | 800lm            | - RGBW                     | DMX512            | 8°/15°/20°/30°<br>10°X30°/10°X60°              |           |                      |
| LX-IG-2311CF-5 | 30W          |                 |                  | 1200lm           |                            |                   | 15°/20°/30°/10*30°/10°X60°                     |           |                      |

## **OPTICS**