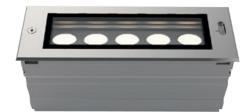

#### INGROUND

High power LED underground light, fashionable and beautiful appearance. The light body uses the design of increasing heat dissipation space, the buried barrel adopts aluminium alloy compression moulding forming. Surface with anodizing treatment has the stronger structure and anti-corrosion capability, that its thermal conductivity is 200 times higher than the normal project plastic's, meet the LED light body requirement for heat conduct to the outside of concrete and land, fully ensure the stability and long lifespan of LED fixture.

Stainless steel faceplate, high pressure die casting light body, surface with electrostatic plastic coating. Lampshade adopts high strength toughened glass, resist the impact and friction.

Adopt American CREE original LED light source, high flus output, excellent consistency of light color; Constant current driver with PWM gray control installed inside, RGB gray level reaches to 65,536 degree equally, make the light result much beautiful.