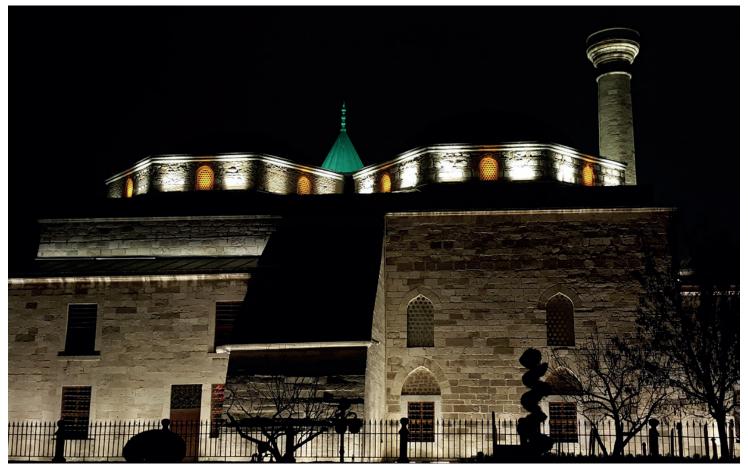

#### INGROUND

High power LED underground light, fashionable and beautiful appearance. The light body uses the design of increasing heat dissipation space, the buried barrel adopts aluminium alloy compression moulding forming. Surface with anodizing treatment has the stronger structure and anti-corrosion capability, that its thermal conductivity is 200 times higher than the normal project plastic's, meet the LED light body requirement for heat conduct to the outside of concrete and land, fully ensure the stability and long lifespan of LED fixture.

Stainless steel faceplate, high pressure die casting light body, surface with electrostatic plastic coating. Lampshade adopts high strength toughened glass, resist the impact and friction.

Adopt American CREE original LED light source, high flus output, excellent consistency of light color; Constant current driver with PWM gray control installed inside, RGB gray level reaches to 65,536 degree equally, make the light result much beautiful.