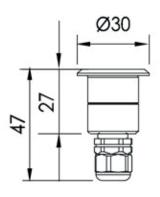

### References

| Reference      | Led<br>Power | Led<br>Quantity | Input<br>Voltage | Luminous<br>flux | CCT/K                  | Controle<br>Mode | OPTICS | IP Rating | Dimensions |
|----------------|--------------|-----------------|------------------|------------------|------------------------|------------------|--------|-----------|------------|
| LX-IG-21003A-1 | 0.5W         | 1pc             | DC12-24V         | 1 <i>5</i> lm    | 2700K/3000K4000K/6000K | CC               | 120°   | IP67      | Ø30*47mm   |

## Dimensions