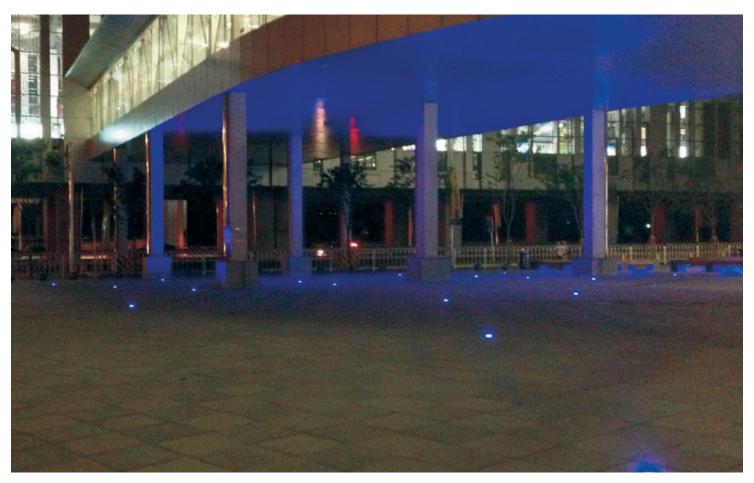

#### INGROUND

High power LED underground light, fashionable and beautiful appearance. The light body uses the design of increasing heat dissipation space, the buried barrel adopts aluminium alloy compression moulding forming. Surface with anodizing treatment has the stronger structure and anti-corrosion capability, that its thermal conductivity is 200 times higher than the normal project plastic's, meet the LED light body requirement for heat conduct to the outside of concrete and land, fully ensure the stability and long lifespan of LED fixture.

Stainless steel faceplate, high pressure die casting light body, surface with electrostatic plastic coating. Lampshade adopts high strength toughened glass, resist the impact and friction.

Adopt American CREE original LED light source, high flus output, excellent consistency of light color; Constant current driver with PWM gray control installed inside, RGB gray level reaches to 65,536 degree equally, make the light result much beautiful.

### References

| Reference      | Led<br>Power | Led<br>Quantity | Input<br>Voltage | Luminous<br>flux | CCT/K                  | Controle<br>Mode | OPTICS | IP Rating | Dimensions |
|----------------|--------------|-----------------|------------------|------------------|------------------------|------------------|--------|-----------|------------|
| LX-IG-21003A-1 | 0.5W         | 1pc             | DC12-24V         | 1 <i>5</i> lm    | 2700K/3000K4000K/6000K | CC               | 120°   | IP67      | Ø30*47mm   |