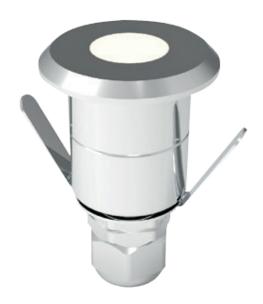

#### INGROUND

High power LED underground light, fashionable and beautiful appearance. The light body uses the design of increasing heat dissipation space, the buried barrel adopts aluminium alloy compression moulding forming. Surface with anodizing treatment has the stronger structure and anti-corrosion capability, that its thermal conductivity is 200 times higher than the normal project plastic's, meet the LED light body requirement for heat conduct to the outside of concrete and land, fully ensure the stability and long lifespan of LED fixture.

Stainless steel faceplate, high pressure die casting light body, surface with electrostatic plastic coating. Lampshade adopts high strength toughened glass, resist the impact and friction.

Adopt American CREE original LED light source, high flus output, excellent consistency of light color; Constant current driver with PWM gray control installed inside, RGB gray level reaches to 65,536 degree equally, make the light result much beautiful.

Powerful DMX512 interface adopts high reliable bus connect, all has the function of automatic addressing.

Ambient Temperature -25°~50°C / Ambient Humidity 10%~90%

www.luxio-lighting.com

### References

| Reference      | Led<br>Power | Led<br>Quantity | Input<br>Voltage | Luminous<br>flux | CCT/K                  | Controle<br>Mode | OPTICS | IP Rating | Dimensions |
|----------------|--------------|-----------------|------------------|------------------|------------------------|------------------|--------|-----------|------------|
| LX-IG-21003A-1 | 0.5W         | 1pc             | DC12-24V         | 1 <i>5</i> lm    | 2700K/3000K4000K/6000K | CC               | 120°   | IP67      | Ø30*47mm   |