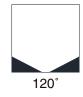

### References

| Reference      | Led<br>Power | Led<br>Quantity | Input<br>Voltage | Luminous<br>flux | CCT/K                  | Controle<br>Mode | OPTICS | IP Rating | Dimensions |
|----------------|--------------|-----------------|------------------|------------------|------------------------|------------------|--------|-----------|------------|
| LX-IG-21003A-1 | 0.5W         | 1pc             | DC12-24V         | 1 <i>5</i> lm    | 2700K/3000K4000K/6000K | CC               | 120°   | IP67      | Ø30*47mm   |

### **OPTICS**