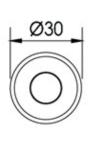

### References

| Reference      | Led<br>Power | Led<br>Quantity | Input<br>Voltage | Luminous<br>flux | CCT/K                  | Controle<br>Mode | OPTICS | IP Rating | Dimensions |
|----------------|--------------|-----------------|------------------|------------------|------------------------|------------------|--------|-----------|------------|
| LX-IG-21003A-1 | 0.5W         | 1pc             | DC12-24V         | 1 <i>5</i> lm    | 2700K/3000K4000K/6000K | CC               | 120°   | IP67      | Ø30*47mm   |

## Dimensions