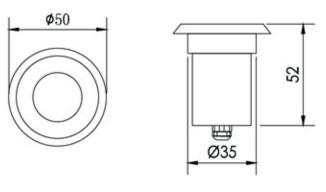

### References

| Reference      | Led<br>Power | Led<br>Quantity | Input<br>Voltage | Luminous<br>flux | ССТ/К                      | Controle<br>Mode | OPTICS                    | IP Rating | Dimensions |
|----------------|--------------|-----------------|------------------|------------------|----------------------------|------------------|---------------------------|-----------|------------|
| LX-IG-21005A-1 | 1.5W         | lpc             | DC12-24V         | 98lm             | 2700K/3000K<br>4000K/6000K | DMX512<br>PWM/CC | 8°/12.5°/20°/30°/45°/120° | IP67      | Ø50*52mm   |
|                |              |                 |                  | 45lm             | RGB                        |                  |                           |           |            |
| LX-IG-21005H-1 |              |                 |                  | 50lm             | RGBW                       | DMX512           | 120°                      |           |            |

## Dimensions

Not with embedded parts

www.luxio-lighting.com