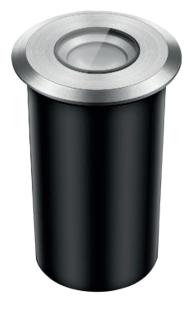

#### INGROUND

High power LED underground light, fashionable and beautiful appearance. The light body uses the design of increasing heat dissipation space, the buried barrel adopts aluminium alloy compression moulding forming. Surface with anodizing treatment has the stronger structure and anti-corrosion capability, that its thermal conductivity is 200 times higher than the normal project plastic's, meet the LED light body requirement for heat conduct to the outside of concrete and land, fully ensure the stability and long lifespan of LED fixture.

Stainless steel faceplate, high pressure die casting light body, surface with electrostatic plastic coating. Lampshade adopts high strength toughened glass, resist the impact and friction.

Adopt American CREE original LED light source, high flus output, excellent consistency of light color; Constant current driver with PWM gray control installed inside, RGB gray level reaches to 65,536 degree equally, make the light result much beautiful.