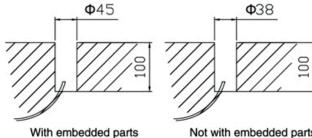

---------------------|-----------|------------|
| LX-IG-21005A-1 | 1.5W         | lpc             | DC12-24V         | 98lm             | 2700K/3000K<br>4000K/6000K | DMX512<br>PWM/CC | 8°/12.5°/20°/30°/45°/120° | IP67      | Ø50*52mm   |
|                |              |                 |                  | 45lm             | RGB                        |                  |                           |           |            |
| LX-IG-21005H-1 |              |                 |                  | 50lm             | RGBW                       | DMX512           | 120°                      |           |            |

Order code : Reference - Power - Luminous flux - CCT/K - Optic

Important : All the specification can be customized as per the project request .

#### OPTICS



## Dimensions





Not with embedded parts



www.luxio-lighting.com