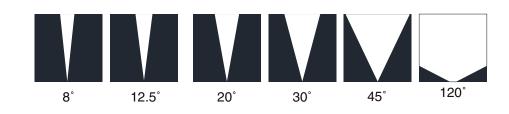

#### OPTICS

### References

| Reference      | Led<br>Power | Led<br>Quantity | Input<br>Voltage | Luminous<br>flux | ССТ/К                      | Controle<br>Mode | OPTICS                    | IP Rating | Dimensions |
|----------------|--------------|-----------------|------------------|------------------|----------------------------|------------------|---------------------------|-----------|------------|
| LX-IG-21005A-1 | 1.5W         | lpc             | DC12-24V         | 98lm             | 2700K/3000K<br>4000K/6000K | DMX512<br>PWM/CC | 8°/12.5°/20°/30°/45°/120° | IP67      | Ø50*52mm   |
|                |              |                 |                  | 45lm             | RGB                        |                  |                           |           |            |
| LX-IG-21005H-1 |              |                 |                  | 50lm             | RGBW                       | DMX512           | 120°                      |           |            |