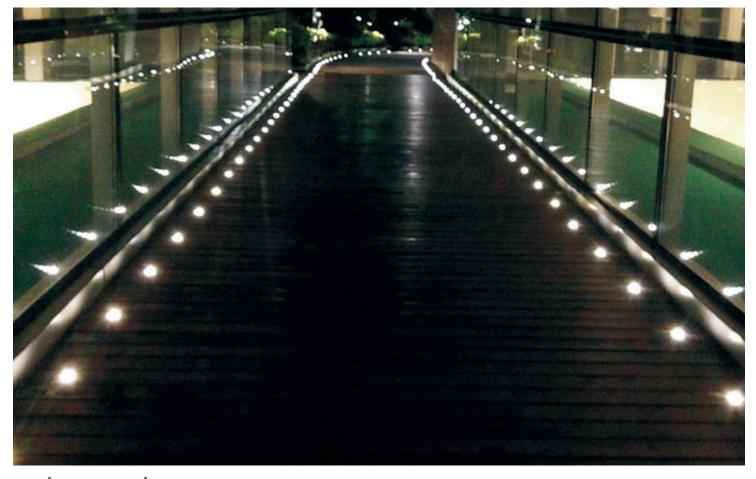

#### INGROUND

High power LED underground light, fashionable and beautiful appearance. The light body uses the design of increasing heat dissipation space, the buried barrel adopts aluminium alloy compression moulding forming. Surface with anodizing treatment has the stronger structure and anti-corrosion capability, that its thermal conductivity is 200 times higher than the normal project plastic's, meet the LED light body requirement for heat conduct to the outside of concrete and land, fully ensure the stability and long lifespan of LED fixture.

Stainless steel faceplate, high pressure die casting light body, surface with electrostatic plastic coating. Lampshade adopts high strength toughened glass, resist the impact and friction.

Adopt American CREE original LED light source, high flus output, excellent consistency of light color; Constant current driver with PWM gray control installed inside, RGB gray level reaches to 65,536 degree equally, make the light result much beautiful.