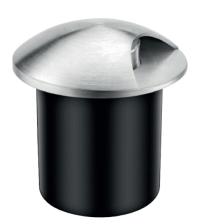

#### INGROUND

High power LED underground light, fashionable and beautiful appearance. The light body uses the design of increasing heat dissipation space, the buried barrel adopts aluminium alloy compression moulding forming. Surface with anodizing treatment has the stronger structure and anti-corrosion capability, that its thermal conductivity is 200 times higher than the normal project plastic's, meet the LED light body requirement for heat conduct to the outside of concrete and land, fully ensure the stability and long lifespan of LED fixture.

Stainless steel faceplate, high pressure die casting light body, surface with electrostatic plastic coating. Lampshade adopts high strength toughened glass, resist the impact and friction.

Adopt American CREE original LED light source, high flus output, excellent consistency of light color; Constant current driver with PWM gray control installed inside, RGB gray level reaches to 65,536 degree equally, make the light result much beautiful.

#### References

| Reference      | Led<br>Power | Led<br>Quantity | Input<br>Voltage    | Luminous<br>flux | ССТ/К                  | Controle<br>Mode | OPTICS | IP Rating | Dimensions |
|----------------|--------------|-----------------|---------------------|------------------|------------------------|------------------|--------|-----------|------------|
| LX-IG-2104AB-1 | 3W           | 1pc             | DC24V<br>AC100-240V | 150lm            | 2700K/3000K4000K/6000K | CC               | 60°    | IP67      | Ø90*92mm   |