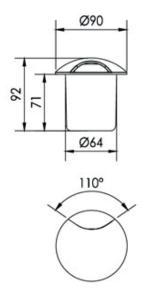

#### References

| Reference      | Led<br>Power | Led<br>Quantity | Input<br>Voltage    | Luminous<br>flux | ССТ/К                  | Controle<br>Mode | OPTICS | IP Rating | Dimensions |
|----------------|--------------|-----------------|---------------------|------------------|------------------------|------------------|--------|-----------|------------|
| LX-IG-2104AB-1 | 3W           | 1pc             | DC24V<br>AC100-240V | 150lm            | 2700K/3000K4000K/6000K | CC               | 60°    | IP67      | Ø90*92mm   |

## Dimensions