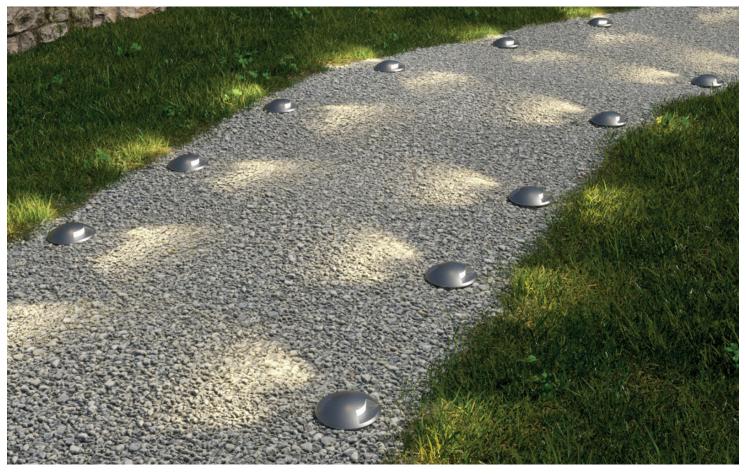

#### INGROUND

High power LED underground light, fashionable and beautiful appearance. The light body uses the design of increasing heat dissipation space, the buried barrel adopts aluminium alloy compression moulding forming. Surface with anodizing treatment has the stronger structure and anti-corrosion capability, that its thermal conductivity is 200 times higher than the normal project plastic's, meet the LED light body requirement for heat conduct to the outside of concrete and land, fully ensure the stability and long lifespan of LED fixture.

Stainless steel faceplate, high pressure die casting light body, surface with electrostatic plastic coating. Lampshade adopts high strength toughened glass, resist the impact and friction.

Adopt American CREE original LED light source, high flus output, excellent consistency of light color; Constant current driver with PWM gray control installed inside, RGB gray level reaches to 65,536 degree equally, make the light result much beautiful.