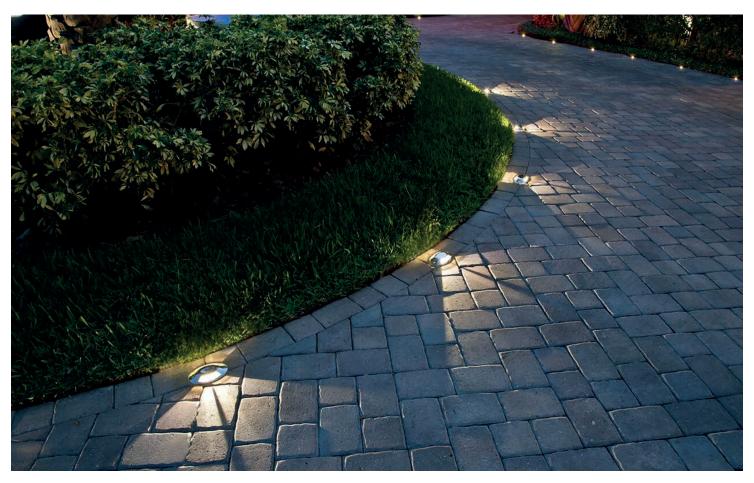

#### INGROUND

High power LED underground light, fashionable and beautiful appearance. The light body uses the design of increasing heat dissipation space, the buried barrel adopts aluminium alloy compression moulding forming. Surface with anodizing treatment has the stronger structure and anti-corrosion capability, that its thermal conductivity is 200 times higher than the normal project plastic's, meet the LED light body requirement for heat conduct to the outside of concrete and land, fully ensure the stability and long lifespan of LED fixture.

Stainless steel faceplate, high pressure die casting light body, surface with electrostatic plastic coating. Lampshade adopts high strength toughened glass, resist the impact and friction.

Adopt American CREE original LED light source, high flus output, excellent consistency of light color; Constant current driver with PWM gray control installed inside, RGB gray level reaches to 65,536 degree equally, make the light result much beautiful.