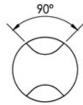

### References

| Reference      | Led<br>Power | Led<br>Quantity | Input<br>Voltage    | Luminous<br>flux | ССТ/К                  | Controle<br>Mode | OPTICS | IP Rating | Dimensions |
|----------------|--------------|-----------------|---------------------|------------------|------------------------|------------------|--------|-----------|------------|
| LX-IG-2104BB-2 | 4W           | 2pcs            | DC24V<br>AC100-240V | 200lm            | 2700K/3000K4000K/6000K | CC               | 2x60°  | IP67      | Ø90*92mm   |

# **OPTICS**