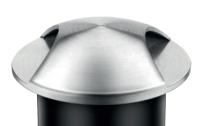

#### INGROUND

High power LED underground light, fashionable and beautiful appearance. The light body uses the design of increasing heat dissipation space, the buried barrel adopts aluminium alloy compression moulding forming. Surface with anodizing treatment has the stronger structure and anti-corrosion capability, that its thermal conductivity is 200 times higher than the normal project plastic's, meet the LED light body requirement for heat conduct to the outside of concrete and land, fully ensure the stability and long lifespan of LED fixture.

Stainless steel faceplate, high pressure die casting light body, surface with electrostatic plastic coating. Lampshade adopts high strength toughened glass, resist the impact and friction.

Adopt American CREE original LED light source, high flus output, excellent consistency of light color; Constant current driver with PWM gray control installed inside, RGB gray level reaches to 65,536 degree equally, make the light result much beautiful.