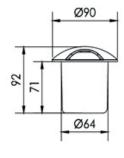

### References

| Reference      | Led<br>Power | Led<br>Quantity | Input<br>Voltage    | Luminous<br>flux | ССТ/К                  | Controle<br>Mode | OPTICS | IP Rating | Dimensions |
|----------------|--------------|-----------------|---------------------|------------------|------------------------|------------------|--------|-----------|------------|
| LX-IG-2104BB-2 | 4W           | 2pcs            | DC24V<br>AC100-240V | 200lm            | 2700K/3000K4000K/6000K | CC               | 2x60°  | IP67      | Ø90*92mm   |

## Dimensions