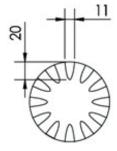

### References

| Reference       | Led<br>Power | Led<br>Quantity | Input<br>Voltage    | Luminous<br>flux | CCT/K                  | Controle<br>Mode | OPTICS | IP Rating | Dimensions |
|-----------------|--------------|-----------------|---------------------|------------------|------------------------|------------------|--------|-----------|------------|
| LX-IG-2104DB-12 | 4W           | 12pcs           | DC24V<br>AC100-240V | 400lm            | 2700K/3000K4000K/6000K | CC               | 12x15° | IP67      | Ø90*92mm   |

# **Dimensions**