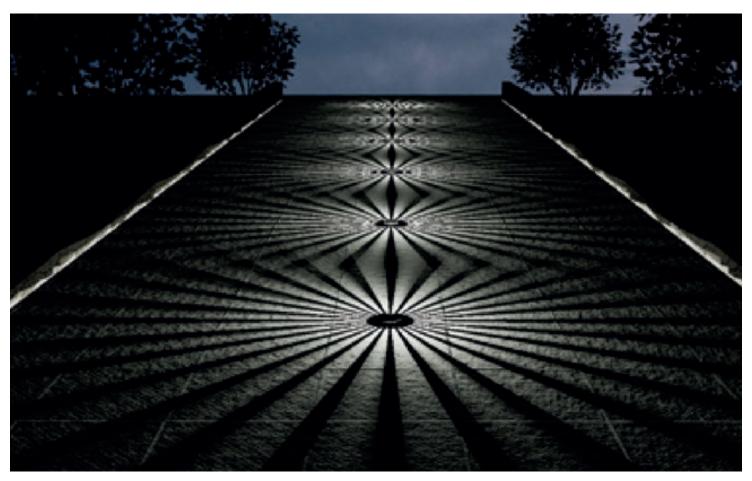

er than the normal project plastic's, meet the LED light body requirement for heat conduct to the outside of concrete and land, fully ensure the stability and long lifespan of LED fixture.

Stainless steel faceplate, high pressure die casting light body, surface with electrostatic plastic coating. Lampshade adopts high strength toughened glass, resist the impact and friction.

Adopt American CREE original LED light source, high flus output, excellent consistency of light color; Constant current driver with PWM gray control installed inside, RGB gray level reaches to 65,536 degree equally, make the light result much beautiful.

Powerful DMX512 interface adopts high reliable bus connect, all has the function of automatic addressing.

Ambient Temperature -25°~50°C / Ambient Humidity 10%~90%





www.luxio-lighting.com

### References

| Reference       | Led<br>Power | Led<br>Quantity | Input<br>Voltage    | Luminous<br>flux | CCT/K                  | Controle<br>Mode | OPTICS | IP Rating | Dimensions |
|-----------------|--------------|-----------------|---------------------|------------------|------------------------|------------------|--------|-----------|------------|
| LX-IG-2104DB-12 | 4W           | 12pcs           | DC24V<br>AC100-240V | 400lm            | 2700K/3000K4000K/6000K | CC               | 12x15° | IP67      | Ø90*92mm   |

Order code : Reference - Power - Luminous flux - CCT/K - Optic

## **OPTICS**



# **Dimensions**