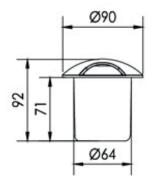

# **Dimensions**

### References

| Reference       | Led<br>Power | Led<br>Quantity | Input<br>Voltage    | Luminous<br>flux | CCT/K                  | Controle<br>Mode | OPTICS | IP Rating | Dimensions |
|-----------------|--------------|-----------------|---------------------|------------------|------------------------|------------------|--------|-----------|------------|
| LX-IG-2104DB-12 | 4W           | 12pcs           | DC24V<br>AC100-240V | 400lm            | 2700K/3000K4000K/6000K | CC               | 12x15° | IP67      | Ø90*92mm   |