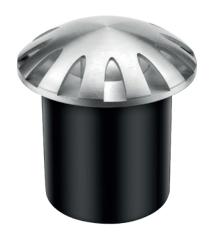

#### INGROUND

High power LED underground light, fashionable and beautiful appearance. The light body uses the design of increasing heat dissipation space, the buried barrel adopts aluminium alloy compression moulding forming. Surface with anodizing treatment has the stronger structure and anti-corrosion capability, that its thermal conductivity is 200 times higher than the normal project plastic's, meet the LED light body requirement for heat conduct to the outside of concrete and land, fully ensure the stability and long lifespan of LED fixture.

Stainless steel faceplate, high pressure die casting light body, surface with electrostatic plastic coating. Lampshade adopts high strength toughened glass, resist the impact and friction.

Adopt American CREE original LED light source, high flus output, excellent consistency of light color; Constant current driver with PWM gray control installed inside, RGB gray level reaches to 65,536 degree equally, make the light result much beautiful.

# **Dimensions**