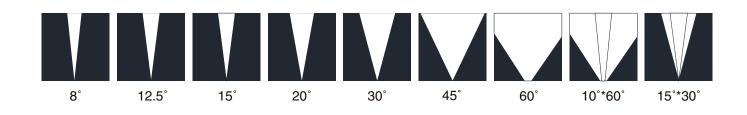

## OPTICS

### References

| Reference       | Led<br>Power | Led<br>Quantity | Input<br>Voltage    | Luminous<br>flux | CCT/K                      | Controle<br>Mode | OPTICS                                     | IP Rating | Dimensions |
|-----------------|--------------|-----------------|---------------------|------------------|----------------------------|------------------|--------------------------------------------|-----------|------------|
| LX-IG-2112CA-12 | 14W          | - 12pcs         | DC24V<br>AC100-240V | 910lm            | 2700K/3000K<br>4000K/6000K | DMX512           | 8°/12.5°/20°/30°/45°<br>/60°/15x30°/10x60° | IP67      | Ø210*120mm |
|                 |              |                 |                     | 560lm            | RGB                        |                  |                                            |           |            |
| LX-IG-2112CB-12 | 22W          |                 |                     | 1430lm           | 2700K/3000K<br>4000K/6000K |                  |                                            |           |            |
|                 |              |                 |                     | 880lm            | RGB                        |                  |                                            |           |            |