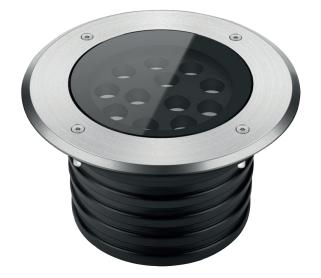

# INGROUND

#### INGROUND

High power LED underground light, fashionable and beautiful appearance. The light body uses the design of increasing heat dissipation space, the buried barrel adopts aluminium alloy compression moulding forming. Surface with anodizing treatment has the stronger structure and anti-corrosion capability, that its thermal conductivity is 200 times higher than the normal project plastic's, meet the LED light body requirement for heat conduct to the outside of concrete and land, fully ensure the stability and long lifespan of LED fixture.

Stainless steel faceplate, high pressure die casting light body, surface with electrostatic plastic coating. Lampshade adopts high strength toughened glass, resist the impact and friction.

Adopt American CREE original LED light source, high flus output, excellent consistency of light color; Constant current driver with PWM gray control installed inside, RGB gray level reaches to 65,536 degree equally, make the light result much beautiful.