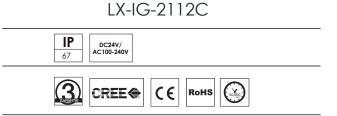

### References

| Reference       | Led<br>Power | Led<br>Quantity | Input<br>Voltage    | Luminous<br>flux | CCT/K                      | Controle<br>Mode | OPTICS                                     | IP Rating | Dimensions |
|-----------------|--------------|-----------------|---------------------|------------------|----------------------------|------------------|--------------------------------------------|-----------|------------|
| LX-IG-2112CA-12 | 14W          | - 12pcs         | DC24V<br>AC100-240V | 910lm            | 2700K/3000K<br>4000K/6000K | DMX512           | 8°/12.5°/20°/30°/45°<br>/60°/15x30°/10x60° | IP67      | Ø210*120mm |
|                 |              |                 |                     | 560lm            | RGB                        |                  |                                            |           |            |
| LX-IG-2112CB-12 | 22W          |                 |                     | 1430lm           | 2700K/3000K<br>4000K/6000K |                  |                                            |           |            |
|                 |              |                 |                     | 880lm            | RGB                        |                  |                                            |           |            |