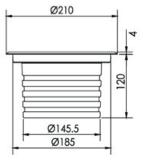

### References

| Reference       | Led<br>Power | Led<br>Quantity | Input<br>Voltage    | Luminous<br>flux | CCT/K                      | Controle<br>Mode | OPTICS                                     | IP Rating | Dimensions |
|-----------------|--------------|-----------------|---------------------|------------------|----------------------------|------------------|--------------------------------------------|-----------|------------|
| LX-IG-2112CA-12 | 14W          | - 12pcs         | DC24V<br>AC100-240V | 910lm            | 2700K/3000K<br>4000K/6000K | DMX512           | 8°/12.5°/20°/30°/45°<br>/60°/15x30°/10x60° | IP67      | Ø210*120mm |
|                 |              |                 |                     | 560lm            | RGB                        |                  |                                            |           |            |
| LX-IG-2112CB-12 | 22W          |                 |                     | 1430lm           | 2700K/3000K<br>4000K/6000K |                  |                                            |           |            |
|                 |              |                 |                     | 880lm            | RGB                        |                  |                                            |           |            |

### Dimensions

www.luxio-lighting.com