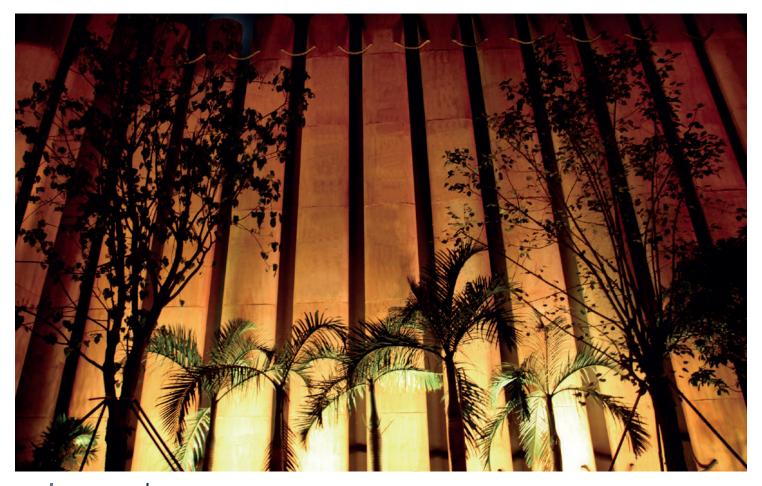

#### INGROUND

High power LED underground light, fashionable and beautiful appearance. The light body uses the design of increasing heat dissipation space, the buried barrel adopts aluminium alloy compression moulding forming. Surface with anodizing treatment has the stronger structure and anti-corrosion capability, that its thermal conductivity is 200 times higher than the normal project plastic's, meet the LED light body requirement for heat conduct to the outside of concrete and land, fully ensure the stability and long lifespan of LED fixture.

Stainless steel faceplate, high pressure die casting light body, surface with electrostatic plastic coating. Lampshade adopts high strength toughened glass, resist the impact and friction.

Adopt American CREE original LED light source, high flus output, excellent consistency of light color; Constant current driver with PWM gray control installed inside, RGB gray level reaches to 65,536 degree equally, make the light result much beautiful.