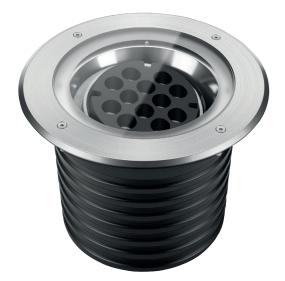

#### INGROUND

High power LED underground light, fashionable and beautiful appearance. The light body uses the design of increasing heat dissipation space, the buried barrel adopts aluminium alloy compression moulding forming. Surface with anodizing treatment has the stronger structure and anti-corrosion capability, that its thermal conductivity is 200 times higher than the normal project plastic's, meet the LED light body requirement for heat conduct to the outside of concrete and land, fully ensure the stability and long lifespan of LED fixture.

Stainless steel faceplate, high pressure die casting light body, surface with electrostatic plastic coating. Lampshade adopts high strength toughened glass, resist the impact and friction.

Adopt American CREE original LED light source, high flus output, excellent consistency of light color; Constant current driver with PWM gray control installed inside, RGB gray level reaches to 65,536 degree equally, make the light result much beautiful.