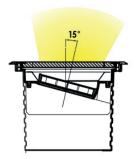

|              |                 |                     | 560lm            | RGB                        |                  |                                            |           |            |
| LX-IG-2128CC-12 | 32W          |                 |                     | 2080lm           | 2700K/3000K<br>4000K/6000K |                  |                                            |           |            |
|                 |              |                 |                     | 1280lm           | RGB                        |                  |                                            |           |            |

Order code : Reference - Power - Luminous flux - CCT/K - Optic

Important : All the specification can be customized as per the project request .

### OPTICS



#### Dimensions









www.luxio-lighting.com