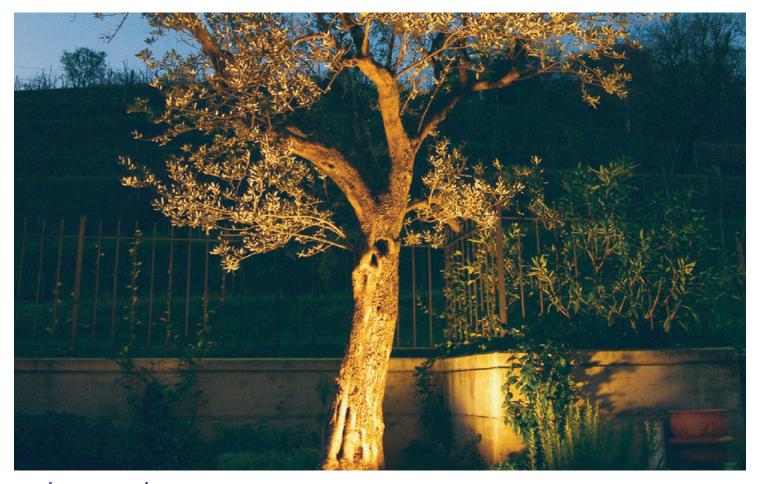

#### INGROUND

High power LED underground light, fashionable and beautiful appearance. The light body uses the design of increasing heat dissipation space, the buried barrel adopts aluminium alloy compression moulding forming. Surface with anodizing treatment has the stronger structure and anti-corrosion capability, that its thermal conductivity is 200 times higher than the normal project plastic's, meet the LED light body requirement for heat conduct to the outside of concrete and land, fully ensure the stability and long lifespan of LED fixture.