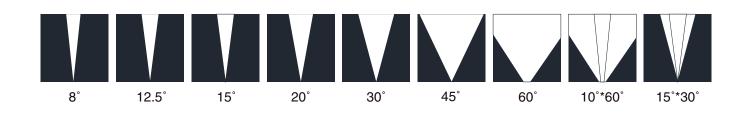

### OPTICS

## References

| Reference       | Led<br>Power | Led<br>Quantity | Input<br>Voltage    | Luminous<br>flux | CCT/K                      | Controle<br>Mode | OPTICS                                     | IP Rating | Dimensions |
|-----------------|--------------|-----------------|---------------------|------------------|----------------------------|------------------|--------------------------------------------|-----------|------------|
| LX-IG-2128CA-12 | 14W          | - 12pcs         | DC24V<br>AC100-240V | 910lm            | 2700K/3000K<br>4000K/6000K | DMX512<br>CC     | 8°/12.5°/20°/30°/45°<br>/60°/15x30°/10x60° | IP67      | Ø260*196mm |
|                 |              |                 |                     | 560lm            | RGB                        |                  |                                            |           |            |
| LX-IG-2128CC-12 | 32W          |                 |                     | 2080lm           | 2700K/3000K<br>4000K/6000K |                  |                                            |           |            |
|                 |              |                 |                     | 1280lm           | RGB                        |                  |                                            |           |            |