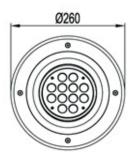

## References

| Reference       | Led<br>Power | Led<br>Quantity | Input<br>Voltage    | Luminous<br>flux | CCT/K                      | Controle<br>Mode | OPTICS                                     | IP Rating | Dimensions |
|-----------------|--------------|-----------------|---------------------|------------------|----------------------------|------------------|--------------------------------------------|-----------|------------|
| LX-IG-2128CA-12 | 14W          | - 12pcs         | DC24V<br>AC100-240V | 910lm            | 2700K/3000K<br>4000K/6000K | DMX512<br>CC     | 8°/12.5°/20°/30°/45°<br>/60°/15x30°/10x60° | IP67      | Ø260*196mm |
|                 |              |                 |                     | 560lm            | RGB                        |                  |                                            |           |            |
| LX-IG-2128CC-12 | 32W          |                 |                     | 2080lm           | 2700K/3000K<br>4000K/6000K |                  |                                            |           |            |
|                 |              |                 |                     | 1280lm           | RGB                        |                  |                                            |           |            |

#### Dimensions

www.luxio-lighting.com