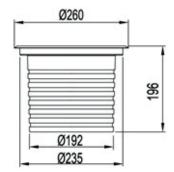

## References

| Reference       | Led<br>Power | Led<br>Quantity | Input<br>Voltage    | Luminous<br>flux | CCT/K                      | Controle<br>Mode | OPTICS                                     | IP Rating | Dimensions |
|-----------------|--------------|-----------------|---------------------|------------------|----------------------------|------------------|--------------------------------------------|-----------|------------|
| LX-IG-2128CA-12 | 14W          | - 12pcs         | DC24V<br>AC100-240V | 910lm            | 2700K/3000K<br>4000K/6000K | DMX512<br>CC     | 8°/12.5°/20°/30°/45°<br>/60°/15x30°/10x60° | IP67      | Ø260*196mm |
|                 |              |                 |                     | 560lm            | RGB                        |                  |                                            |           |            |
| LX-IG-2128CC-12 | 32W          |                 |                     | 2080lm           | 2700K/3000K<br>4000K/6000K |                  |                                            |           |            |
|                 |              |                 |                     | 1280lm           | RGB                        |                  |                                            |           |            |

#### Dimensions

www.luxio-lighting.com