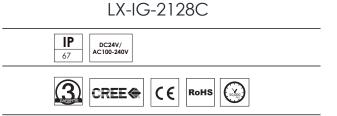

## References

| Reference       | Led<br>Power | Led<br>Quantity | Input<br>Voltage    | Luminous<br>flux | CCT/K                      | Controle<br>Mode | OPTICS                                     | IP Rating | Dimensions |
|-----------------|--------------|-----------------|---------------------|------------------|----------------------------|------------------|--------------------------------------------|-----------|------------|
| LX-IG-2128CA-12 | 14W          | - 12pcs         | DC24V<br>AC100-240V | 910lm            | 2700K/3000K<br>4000K/6000K | DMX512<br>CC     | 8°/12.5°/20°/30°/45°<br>/60°/15x30°/10x60° | IP67      | Ø260*196mm |
|                 |              |                 |                     | 560lm            | RGB                        |                  |                                            |           |            |
| LX-IG-2128CC-12 | 32W          |                 |                     | 2080lm           | 2700K/3000K<br>4000K/6000K |                  |                                            |           |            |
|                 |              |                 |                     | 1280lm           | RGB                        |                  |                                            |           |            |