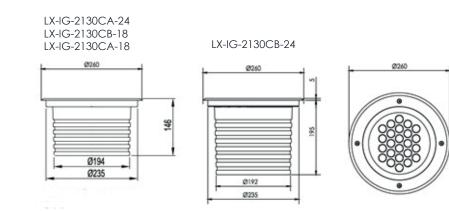

## References

| Reference       | Led<br>Power | Led<br>Quantity | Input<br>Voltage    | Luminous<br>flux | CCT/K                      | Controle<br>Mode | OPTICS                                     | IP Rating | Dimensions            |
|-----------------|--------------|-----------------|---------------------|------------------|----------------------------|------------------|--------------------------------------------|-----------|-----------------------|
| LX-IG-2130CB-24 | 40W          | · 24pcs         | DC36V<br>AC100-240V | 2600lm           | 2700K/3000K<br>4000K/6000K | DMX512<br>CC     | 8°/12.5°/20°/30°/45°<br>/60°/15x30°/10x60° | IP67      | Ø260*(W195<br>/146mm) |
|                 |              |                 |                     | 1600lm           | RGB                        |                  |                                            |           |                       |
| LX-IG-2130CA-24 | - 30W        |                 | DC24V<br>AC100-240V | 1950lm           | 2700K/3000K<br>4000K/6000K |                  |                                            |           |                       |
|                 |              |                 |                     | 1200lm           | RGB                        |                  |                                            |           |                       |
| LX-IG-2130CB-18 |              | · 18pcs         |                     | 1950lm           | 2700K/3000K<br>4000K/6000K |                  |                                            |           |                       |
|                 |              |                 |                     | 1200lm           | RGB                        |                  |                                            |           |                       |
| LX-IG-2130CA-18 | 21W          |                 |                     | 1365lm           | 2700K/3000K<br>4000K/6000K |                  |                                            |           |                       |
|                 |              |                 |                     | 840lm            | RGB                        |                  |                                            |           |                       |
| LX-IG-2130CF-9  | 72W          | 9pcs            |                     | 2880lm           | RGBW                       | DMX512           | 15°/20°/30°/15x60°                         |           |                       |

### Dimensions

www.luxio-lighting.com