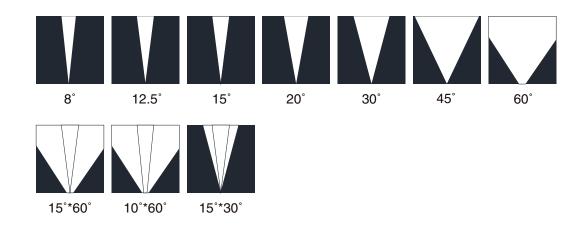

|                 |                     | 1365lm           | 2700K/3000K<br>4000K/6000K |                  |                                            |           |                       |
|                 |              |                 |                     | 840lm            | RGB                        |                  |                                            |           |                       |
| LX-IG-2130CF-9  | 72W          | 9pcs            |                     | 2880lm           | RGBW                       | DMX512           | 15°/20°/30°/15x60°                         |           |                       |

Order code : Reference - Power - Luminous flux - CCT/K - Optic

Important : All the specification can be customized as per the project request .

#### OPTICS



### Dimensions



www.luxio-lighting.com