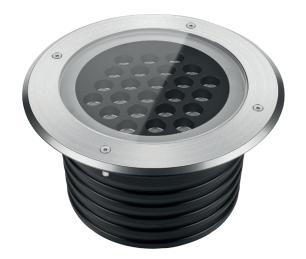

#### INGROUND

High power LED underground light, fashionable and beautiful appearance. The light body uses the design of increasing heat dissipation space, the buried barrel adopts aluminium alloy compression moulding forming. Surface with anodizing treatment has the stronger structure and anti-corrosion capability, that its thermal conductivity is 200 times higher than the normal project plastic's, meet the LED light body requirement for heat conduct to the outside of concrete and land, fully ensure the stability and long lifespan of LED fixture.

Stainless steel faceplate, high pressure die casting light body, surface with electrostatic plastic coating. Lampshade adopts high strength toughened glass, resist the impact and friction.

Adopt American CREE original LED light source, high flus output, excellent consistency of light color; Constant current driver with PWM gray control installed inside, RGB gray level reaches to 65,536 degree equally, make the light result much beautiful.