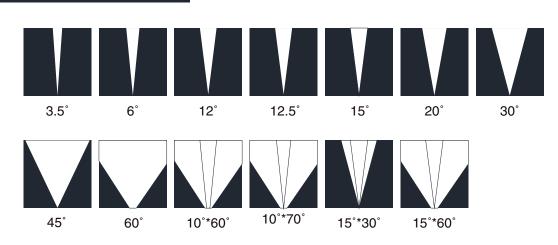

## OPTICS

#### References

| Reference       | Led<br>Power | Led<br>Quantity | Input<br>Voltage     | Luminous<br>flux | CCT/K                      | Controle<br>Mode             | OPTICS                                     | IP Rating | Dimensions  |
|-----------------|--------------|-----------------|----------------------|------------------|----------------------------|------------------------------|--------------------------------------------|-----------|-------------|
| LX-IG-2150CE-12 | 60W          | 12pcs           | AC100-240V           | 6600lm           | 2700K/3000K<br>4000K/6000K | СС                           | 3.5°/6°/12°/20°/30°<br>/45°/60°/10x70°     | IP67      | Ø330*W260mm |
| LX-IG-2150CD-12 | 42W          |                 |                      | 3570lm           |                            |                              |                                            |           |             |
| LX-IG-2150CC-24 | 60W          | - 24pcs         | DC24V/<br>AC100-240V | 5100lm           | 2700K/3000K<br>4000K/6000K | DMX512<br>CC<br>DMX512<br>CC | 8°/12.5°/20°/30°/45°<br>/60°/15x30°/10x60° |           |             |
|                 |              |                 |                      | 2400lm           | RGB                        |                              |                                            |           |             |
| LX-IG-2150CB-24 | 42W          |                 |                      | 3570lm           | 2700K/3000K<br>4000K/6000K |                              |                                            |           |             |
|                 |              |                 |                      | 1680lm           | RGB                        |                              |                                            |           |             |
| LX-IG-2150CF-12 | 100W         | 12pcs           |                      | 6500lm           | RGBW                       |                              | 15°/20°/30°/15x60°                         |           |             |