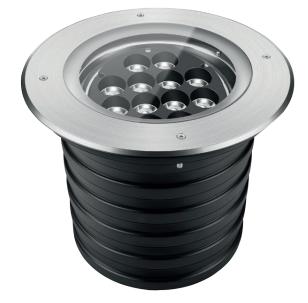

#### INGROUND

High power LED underground light, fashionable and beautiful appearance. The light body uses the design of increasing heat dissipation space, the buried barrel adopts aluminium alloy compression moulding forming. Surface with anodizing treatment has the stronger structure and anti-corrosion capability, that its thermal conductivity is 200 times higher than the normal project plastic's, meet the LED light body requirement for heat conduct to the outside of concrete and land, fully ensure the stability and long lifespan of LED fixture.

Stainless steel faceplate, high pressure die casting light body, surface with electrostatic plastic coating. Lampshade adopts high strength toughened glass, resist the impact and friction.

Adopt American CREE original LED light source, high flus output, excellent consistency of light color; Constant current driver with PWM gray control installed inside, RGB gray level reaches to 65,536 degree equally, make the light result much beautiful.

Powerful DMX512 interface adopts high reliable bus connect, all has the function of automatic addressing.

Ambient Temperature -25°~50°C / Ambient Humidity 10%~90%

www.luxio-lighting.com