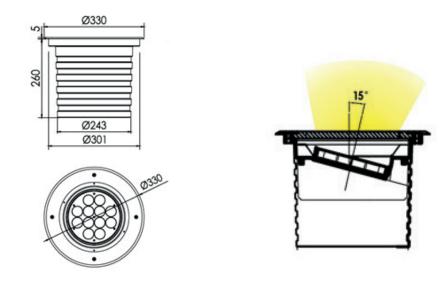

| 3570lm           | 2700K/3000K<br>4000K/6000K |                              |                                            |           |             |
|                 |              |                 |                      | 1680lm           | RGB                        |                              |                                            |           |             |
| LX-IG-2150CF-12 | 100W         | 12pcs           |                      | 6500lm           | RGBW                       |                              | 15°/20°/30°/15x60°                         |           |             |

Order code : Reference - Power - Luminous flux - CCT/K - Optic

Important : All the specification can be customized as per the project request .

## OPTICS



### Dimensions





www.luxio-lighting.com