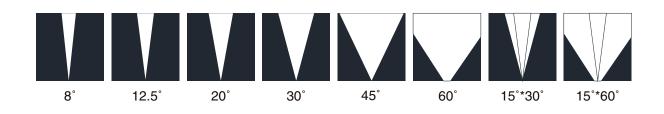

#### **OPTICS**

### References

| Reference       | Led<br>Power | Led<br>Quantity | Input<br>Voltage     | Luminous<br>flux | CCT/K                      | Controle<br>Mode | OPTICS                                     | IP Rating | Dimensions               |
|-----------------|--------------|-----------------|----------------------|------------------|----------------------------|------------------|--------------------------------------------|-----------|--------------------------|
| LX-IG-2152CB-36 | 56W          | - 36pcs         | DC24V/<br>AC100-240V | 3640lm           | 2700K/3000K<br>4000K/6000K | DMX512<br>CC     | 8°/12.5°/20°/30°/45°<br>/60°/15x30°/15x60° | IP67      | Ø330*(W260mm/<br>w198mm) |
|                 |              |                 |                      | 2240lm           | RGBW                       |                  |                                            |           |                          |
| LX-IG-2152CC-36 | 72W          |                 |                      | 4680lm           | 2700K/3000K<br>4000K/6000K |                  |                                            |           |                          |
|                 |              |                 |                      | 2880lm           | RGBW                       |                  |                                            |           |                          |