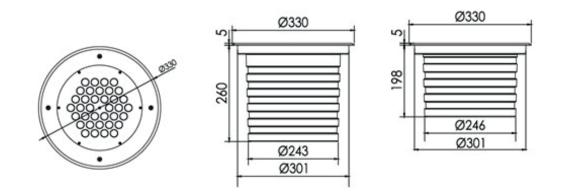

### References

| Reference       | Led<br>Power | Led<br>Quantity | Input<br>Voltage     | Luminous<br>flux | CCT/K                      | Controle<br>Mode | OPTICS                                     | IP Rating | Dimensions               |
|-----------------|--------------|-----------------|----------------------|------------------|----------------------------|------------------|--------------------------------------------|-----------|--------------------------|
| LX-IG-2152CB-36 | 56W          | - 36pcs         | DC24V/<br>AC100-240V | 3640lm           | 2700K/3000K<br>4000K/6000K | DMX512<br>CC     | 8°/12.5°/20°/30°/45°<br>/60°/15x30°/15x60° | IP67      | Ø330*(W260mm/<br>w198mm) |
|                 |              |                 |                      | 2240lm           | RGBW                       |                  |                                            |           |                          |
| LX-IG-2152CC-36 | 72W          |                 |                      | 4680lm           | 2700K/3000K<br>4000K/6000K |                  |                                            |           |                          |
|                 |              |                 |                      | 2880lm           | RGBW                       |                  |                                            |           |                          |

## Dimensions

www.luxio-lighting.com