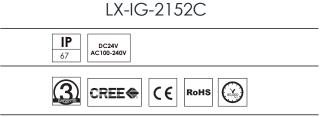

### References

| Reference       | Led<br>Power | Led<br>Quantity | Input<br>Voltage     | Luminous<br>flux | CCT/K                      | Controle<br>Mode | OPTICS                                     | IP Rating | Dimensions               |
|-----------------|--------------|-----------------|----------------------|------------------|----------------------------|------------------|--------------------------------------------|-----------|--------------------------|
| LX-IG-2152CB-36 | 56W          | - 36pcs         | DC24V/<br>AC100-240V | 3640lm           | 2700K/3000K<br>4000K/6000K | DMX512<br>CC     | 8°/12.5°/20°/30°/45°<br>/60°/15x30°/15x60° | IP67      | Ø330*(W260mm/<br>w198mm) |
|                 |              |                 |                      | 2240lm           | RGBW                       |                  |                                            |           |                          |
| LX-IG-2152CC-36 | 72W          |                 |                      | 4680lm           | 2700K/3000K<br>4000K/6000K |                  |                                            |           |                          |
|                 |              |                 |                      | 2880lm           | RGBW                       |                  |                                            |           |                          |

Order code : Reference - Power - Luminous flux - CCT/K - Optic

Important : All the specification can be customized as per the project request .