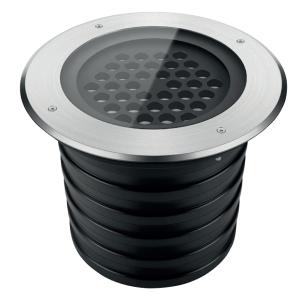

#### INGROUND

High power LED underground light, fashionable and beautiful appearance. The light body uses the design of increasing heat dissipation space, the buried barrel adopts aluminium alloy compression moulding forming. Surface with anodizing treatment has the stronger structure and anti-corrosion capability, that its thermal conductivity is 200 times higher than the normal project plastic's, meet the LED light body requirement for heat conduct to the outside of concrete and land, fully ensure the stability and long lifespan of LED fixture.

Stainless steel faceplate, high pressure die casting light body, surface with electrostatic plastic coating. Lampshade adopts high strength toughened glass, resist the impact and friction.

Adopt American CREE original LED light source, high flus output, excellent consistency of light color; Constant current driver with PWM gray control installed inside, RGB gray level reaches to 65,536 degree equally, make the light result much beautiful.

Powerful DMX512 interface adopts high reliable bus connect, all has the function of automatic addressing.

Ambient Temperature -25°~50°C / Ambient Humidity 10%~90%

www.luxio-lighting.com