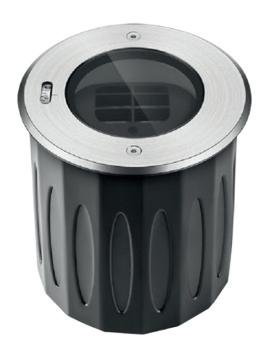

#### INGROUND

High power LED underground light, fashionable and beautiful appearance. The light body uses the design of increasing heat dissipation space, the buried barrel adopts aluminium alloy compression moulding forming. Surface with anodizing treatment has the stronger structure and anti-corrosion capability, that its thermal conductivity is 200 times higher than the normal project plastic's, meet the LED light body requirement for heat conduct to the outside of concrete and land, fully ensure the stability and long lifespan of LED fixture.

Stainless steel faceplate, high pressure die casting light body, surface with electrostatic plastic coating. Lampshade adopts high strength toughened glass, resist the impact and friction.

Adopt American CREE original LED light source, high flus output, excellent consistency of light color; Constant current driver with PWM gray control installed inside, RGB gray level reaches to 65,536 degree equally, make the light result much beautiful.

Powerful DMX512 interface adopts high reliable bus connect, all has the function of automatic addressing.

Ambient Temperature -25°~50°C / Ambient Humidity 10%~90%

www.luxio-lighting.com