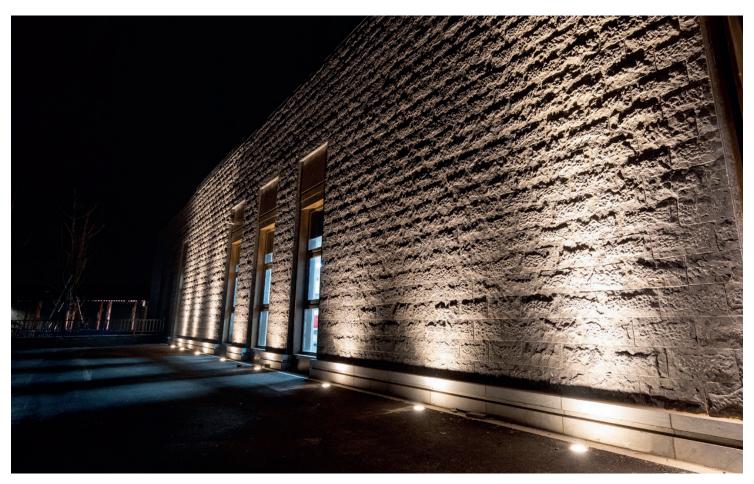

#### INGROUND

High power LED underground light, fashionable and beautiful appearance. The light body uses the design of increasing heat dissipation space, the buried barrel adopts aluminium alloy compression moulding forming. Surface with anodizing treatment has the stronger structure and anti-corrosion capability, that its thermal conductivity is 200 times higher than the normal project plastic's, meet the LED light body requirement for heat conduct to the outside of concrete and land, fully ensure the stability and long lifespan of LED fixture.

Stainless steel faceplate, high pressure die casting light body, surface with electrostatic plastic coating. Lampshade adopts high strength toughened glass, resist the impact and friction.

Adopt American CREE original LED light source, high flus output, excellent consistency of light color; Constant current driver with PWM gray control installed inside, RGB gray level reaches to 65,536 degree equally, make the light result much beautiful.