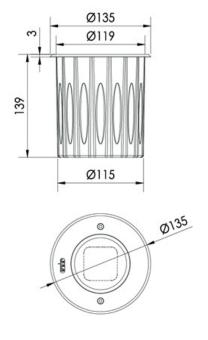

|                 | DC24V            | 400lm            | RGBW                       | DMX512           | 15°/20°/30°/15x60°                         |           |             |
| LX-IG-2161CC-8  |              | 4pcs            | AC100-305V       | 666lm            | 2700K/3000K<br>4000K/6000K | СС               | 5°/8°/12.5°/20°/30°/60°<br>/15°x30°/10x60° |           |             |
| LX-IG-2161CA-18 |              | 9pcs            | DC24V            | 416lm            | RGBW                       | СС               | 12°/15°/24°/20x30°                         |           |             |

Order code: Reference - Power - Luminous flux - CCT/K - Optic

Important : All the specification can be customized as per the project request .  $\ \cdot \$ 

#### **OPTICS**



## Dimensions







www.luxio-lighting.com