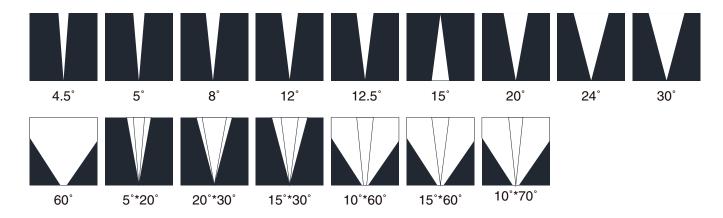

### **References**

| Reference       | Led<br>Power | Led<br>Quantity | Input<br>Voltage | Luminous<br>flux | ССТ/К                      | Controle<br>Mode | OPTICS                                     | IP Rating | Dimensions  |
|-----------------|--------------|-----------------|------------------|------------------|----------------------------|------------------|--------------------------------------------|-----------|-------------|
| LX-IG-2161CE-2  | 10W          | lpc             | AC100-305V       | 650lm            | 2700K/3000K<br>4000K/6000K | СС               | 4.5°/8°/12°/20°/30°/60°<br>/10°x70°/5x20°  | - IP68    | Ø185*W188mm |
| LX-IG-2161CF-2  |              |                 | DC24V            | 400lm            | RGBW                       | DMX512           | 15°/20°/30°/15x60°                         |           |             |
| LX-IG-2161CC-8  |              | 4pcs            | AC100-305V       | 666lm            | 2700K/3000K<br>4000K/6000K | СС               | 5°/8°/12.5°/20°/30°/60°<br>/15°x30°/10x60° |           |             |
| LX-IG-2161CA-18 |              | 9pcs            | DC24V            | 416lm            | RGBW                       | СС               | 12°/15°/24°/20x30°                         |           |             |

#### **OPTICS**