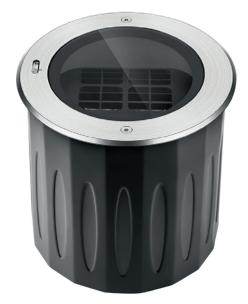

#### INGROUND

High power LED underground light, fashionable and beautiful appearance. The light body uses the design of increasing heat dissipation space, the buried barrel adopts aluminium alloy compression moulding forming. Surface with anodizing treatment has the stronger structure and anti-corrosion capability, that its thermal conductivity is 200 times higher than the normal project plastic's, meet the LED light body requirement for heat conduct to the outside of concrete and land, fully ensure the stability and long lifespan of LED fixture.

Stainless steel faceplate, high pressure die casting light body, surface with electrostatic plastic coating. Lampshade adopts high strength toughened glass, resist the impact and friction.

Adopt American CREE original LED light source, high flus output, excellent consistency of light color; Constant current driver with PWM gray control installed inside, RGB gray level reaches to 65,536 degree equally, make the light result much beautiful.