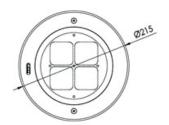

## References

| Reference       | Led<br>Power | Led<br>Quantity | Input<br>Voltage | Luminous<br>flux | CCT/K                      | Controle<br>Mode | OPTICS                                     | IP Rating | Dimensions  |
|-----------------|--------------|-----------------|------------------|------------------|----------------------------|------------------|--------------------------------------------|-----------|-------------|
| LX-IG-2164CE-4  | 40W          | 4pcs            | - AC100-305V     | 2600lm           | 2700K/3000K<br>4000K/6000K | СС               | 4.5°/8°/12°/20°/30°/60°<br>/10°x70°/5x20°  | - IP68    | Ø215*W208mm |
| LX-IG-2164CF-4  |              | 4003            |                  | 1600lm           | RGBW                       | DMX512           | 15°/20°/30°/15x60°                         |           |             |
| LX-IG-2164CC-16 |              | 6pcs            |                  | 2666lm           | 2700K/3000K<br>4000K/6000K | СС               | 5°/8°/12.5°/20°/30°/60°<br>/15°x30°/10x60° |           |             |
| LX-IG-2164CA-36 |              | 36pcs           |                  | 1666lm           | RGBW                       | СС               | 12°/15°/24°/20x30°                         |           |             |