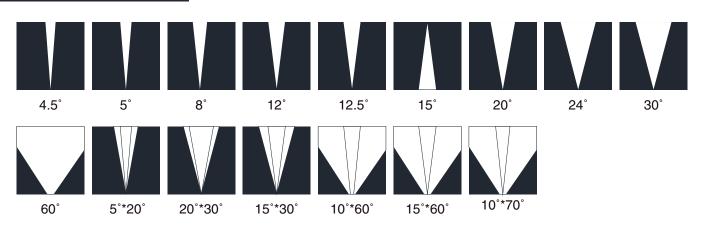

#### OPTICS

## References

| Reference       | Led<br>Power | Led<br>Quantity | Input<br>Voltage | Luminous<br>flux | CCT/K                      | Controle<br>Mode | OPTICS                                     | IP Rating | Dimensions  |
|-----------------|--------------|-----------------|------------------|------------------|----------------------------|------------------|--------------------------------------------|-----------|-------------|
| LX-IG-2164CE-4  | 40W          | 4pcs            | - AC100-305V     | 2600lm           | 2700K/3000K<br>4000K/6000K | СС               | 4.5°/8°/12°/20°/30°/60°<br>/10°x70°/5x20°  | - IP68    | Ø215*W208mm |
| LX-IG-2164CF-4  |              | 4003            |                  | 1600lm           | RGBW                       | DMX512           | 15°/20°/30°/15x60°                         |           |             |
| LX-IG-2164CC-16 |              | 6pcs            |                  | 2666lm           | 2700K/3000K<br>4000K/6000K | СС               | 5°/8°/12.5°/20°/30°/60°<br>/15°x30°/10x60° |           |             |
| LX-IG-2164CA-36 |              | 36pcs           |                  | 1666lm           | RGBW                       | СС               | 12°/15°/24°/20x30°                         |           |             |