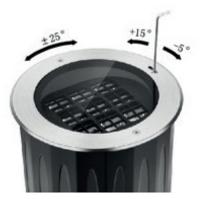

CF-4  |              | 4003            |                  | 1600lm           | RGBW                       | DMX512           | 15°/20°/30°/15x60°                         |           |             |
| LX-IG-2164CC-16 |              | 6pcs            |                  | 2666lm           | 2700K/3000K<br>4000K/6000K | СС               | 5°/8°/12.5°/20°/30°/60°<br>/15°x30°/10x60° |           |             |
| LX-IG-2164CA-36 |              | 36pcs           |                  | 1666lm           | RGBW                       | СС               | 12°/15°/24°/20x30°                         |           |             |

Order code : Reference - Power - Luminous flux - CCT/K - Optic

Important : All the specification can be customized as per the project request .

#### OPTICS



### Dimensions







 $\left| \bigcup_{L} \bigcup_{I \in G} \right|_{H \in T} \left| \bigcup_{I \in N} \right|_{N \in G}$ 

www.luxio-lighting.com