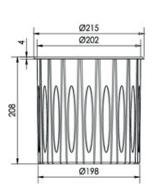

### Dimensions

 $\left| \bigcup_{L} \bigcup_{I \in G} \right|_{H \in T} \left| \bigcup_{I \in N} \right|_{N \in G}$ 

www.luxio-lighting.com

## References

| Reference       | Led<br>Power | Led<br>Quantity | Input<br>Voltage | Luminous<br>flux | CCT/K                      | Controle<br>Mode | OPTICS                                     | IP Rating | Dimensions  |
|-----------------|--------------|-----------------|------------------|------------------|----------------------------|------------------|--------------------------------------------|-----------|-------------|
| LX-IG-2164CE-4  | 40W          | 4pcs            | - AC100-305V     | 2600lm           | 2700K/3000K<br>4000K/6000K | СС               | 4.5°/8°/12°/20°/30°/60°<br>/10°x70°/5x20°  | - IP68    | Ø215*W208mm |
| LX-IG-2164CF-4  |              | 4003            |                  | 1600lm           | RGBW                       | DMX512           | 15°/20°/30°/15x60°                         |           |             |
| LX-IG-2164CC-16 |              | 6pcs            |                  | 2666lm           | 2700K/3000K<br>4000K/6000K | СС               | 5°/8°/12.5°/20°/30°/60°<br>/15°x30°/10x60° |           |             |
| LX-IG-2164CA-36 |              | 36pcs           |                  | 1666lm           | RGBW                       | СС               | 12°/15°/24°/20x30°                         |           |             |