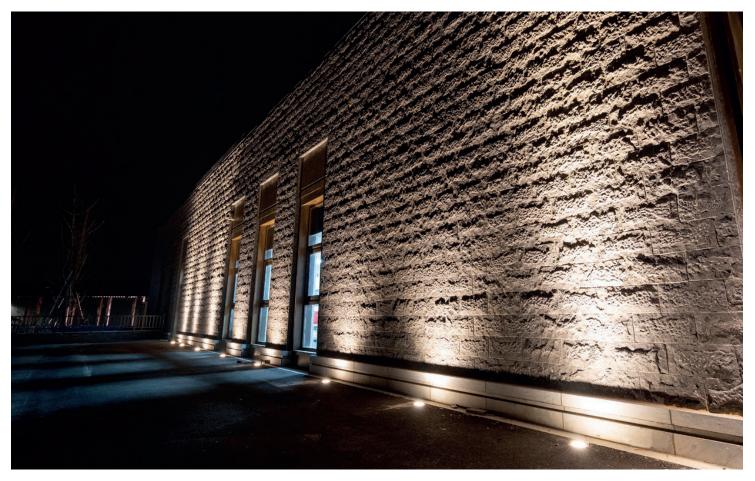

#### INGROUND

High power LED underground light, fashionable and beautiful appearance. The light body uses the design of increasing heat dissipation space, the buried barrel adopts aluminium alloy compression moulding forming. Surface with anodizing treatment has the stronger structure and anti-corrosion capability, that its thermal conductivity is 200 times higher than the normal project plastic's, meet the LED light body requirement for heat conduct to the outside of concrete and land, fully ensure the stability and long lifespan of LED fixture.

Stainless steel faceplate, high pressure die casting light body, surface with electrostatic plastic coating. Lampshade adopts high strength toughened glass, resist the impact and friction.

Adopt American CREE original LED light source, high flus output, excellent consistency of light color; Constant current driver with PWM gray control installed inside, RGB gray level reaches to 65,536 degree equally, make the light result much beautiful.

Powerful DMX512 interface adopts high reliable bus connect, all has the function of automatic addressing.

Ambient Temperature -25°~50°C / Ambient Humidity 10%~90%

www.luxio-lighting.com