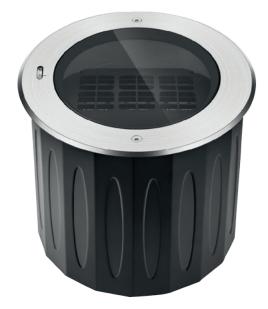

#### INGROUND

High power LED underground light, fashionable and beautiful appearance. The light body uses the design of increasing heat dissipation space, the buried barrel adopts aluminium alloy compression moulding forming. Surface with anodizing treatment has the stronger structure and anti-corrosion capability, that its thermal conductivity is 200 times higher than the normal project plastic's, meet the LED light body requirement for heat conduct to the outside of concrete and land, fully ensure the stability and long lifespan of LED fixture.

Stainless steel faceplate, high pressure die casting light body, surface with electrostatic plastic coating. Lampshade adopts high strength toughened glass, resist the impact and friction.

Adopt American CREE original LED light source, high flus output, excellent consistency of light color; Constant current driver with PWM gray control installed inside, RGB gray level reaches to 65,536 degree equally, make the light result much beautiful.