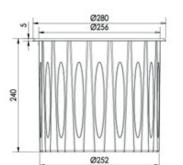

## Dimensions

www.luxio-lighting.com

## References

| Reference       | Led<br>Power | Led<br>Quantity | Input<br>Voltage | Luminous<br>flux | CCT/K                      | Controle<br>Mode | OPTICS                                     | IP Rating | Dimensions  |
|-----------------|--------------|-----------------|------------------|------------------|----------------------------|------------------|--------------------------------------------|-----------|-------------|
| LX-IG-2166CE-6  | 60W          | 6pcs            | -                | 3900lm           | 2700K/3000K<br>4000K/6000K | СС               | 4.5°/8°/12°/20°/30°/60°<br>/10°x70°/5x20°  | - IP68    | Ø280*W240mm |
| LX-IG-2166CF-6  |              | opes            |                  | 2400lm           | RGBW                       | DMX512           | 15°/20°/30°/15x60°                         |           |             |
| LX-IG-2166CC-24 |              | 24pcs           |                  | 4000lm           | 2700K/3000K<br>4000K/6000K | СС               | 5°/8°/12.5°/20°/30°/60°<br>/15°x30°/10x60° |           |             |
| LX-IG-2166CA-54 |              | 54pcs           |                  | 2500lm           | RGBW                       | СС               | 12°/15°/24°/20x30°                         |           |             |