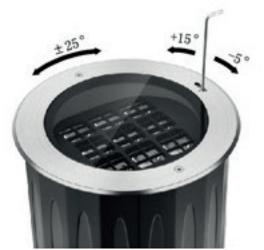

Powerful DMX512 interface adopts high reliable bus connect, all has the function of automatic addressing.

Ambient Temperature -25°~50°C / Ambient Humidity 10%~90%

www.luxio-lighting.com