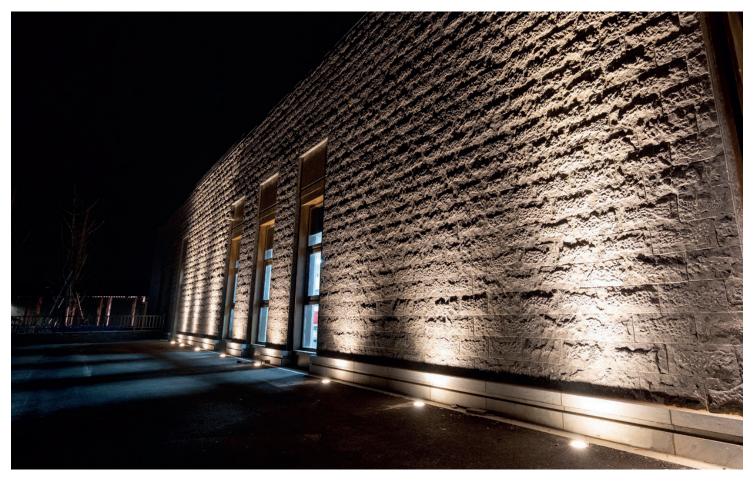

#### INGROUND

High power LED underground light, fashionable and beautiful appearance. The light body uses the design of increasing heat dissipation space, the buried barrel adopts aluminium alloy compression moulding forming. Surface with anodizing treatment has the stronger structure and anti-corrosion capability, that its thermal conductivity is 200 times higher than the normal project plastic's, meet the LED light body requirement for heat conduct to the outside of concrete and land, fully ensure the stability and long lifespan of LED fixture.

Stainless steel faceplate, high pressure die casting light body, surface with electrostatic plastic coating. Lampshade adopts high strength toughened glass, resist the impact and friction.

Adopt American CREE original LED light source, high flus output, excellent consistency of light color; Constant current driver with PWM gray control installed inside, RGB gray level reaches to 65,536 degree equally, make the light result much beautiful.