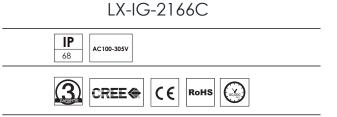

## References

| Reference       | Led<br>Power | Led<br>Quantity | Input<br>Voltage | Luminous<br>flux | CCT/K                      | Controle<br>Mode | OPTICS                                     | IP Rating | Dimensions  |
|-----------------|--------------|-----------------|------------------|------------------|----------------------------|------------------|--------------------------------------------|-----------|-------------|
| LX-IG-2166CE-6  | 60W          | 6pcs            | -                | 3900lm           | 2700K/3000K<br>4000K/6000K | СС               | 4.5°/8°/12°/20°/30°/60°<br>/10°x70°/5x20°  | - IP68    | Ø280*W240mm |
| LX-IG-2166CF-6  |              | opes            |                  | 2400lm           | RGBW                       | DMX512           | 15°/20°/30°/15x60°                         |           |             |
| LX-IG-2166CC-24 |              | 24pcs           |                  | 4000lm           | 2700K/3000K<br>4000K/6000K | СС               | 5°/8°/12.5°/20°/30°/60°<br>/15°x30°/10x60° |           |             |
| LX-IG-2166CA-54 |              | 54pcs           |                  | 2500lm           | RGBW                       | СС               | 12°/15°/24°/20x30°                         |           |             |