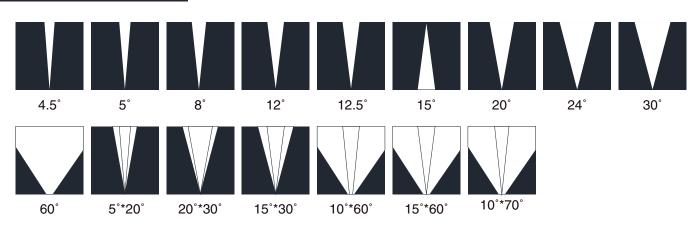

#### OPTICS

## References

| Reference       | Led<br>Power | Led<br>Quantity | Input<br>Voltage | Luminous<br>flux | CCT/K                      | Controle<br>Mode | OPTICS                                     | IP Rating | Dimensions  |
|-----------------|--------------|-----------------|------------------|------------------|----------------------------|------------------|--------------------------------------------|-----------|-------------|
| LX-IG-2166CE-6  | 60W          | 6pcs            | -                | 3900lm           | 2700K/3000K<br>4000K/6000K | СС               | 4.5°/8°/12°/20°/30°/60°<br>/10°x70°/5x20°  | - IP68    | Ø280*W240mm |
| LX-IG-2166CF-6  |              | opes            |                  | 2400lm           | RGBW                       | DMX512           | 15°/20°/30°/15x60°                         |           |             |
| LX-IG-2166CC-24 |              | 24pcs           |                  | 4000lm           | 2700K/3000K<br>4000K/6000K | СС               | 5°/8°/12.5°/20°/30°/60°<br>/15°x30°/10x60° |           |             |
| LX-IG-2166CA-54 |              | 54pcs           |                  | 2500lm           | RGBW                       | СС               | 12°/15°/24°/20x30°                         |           |             |