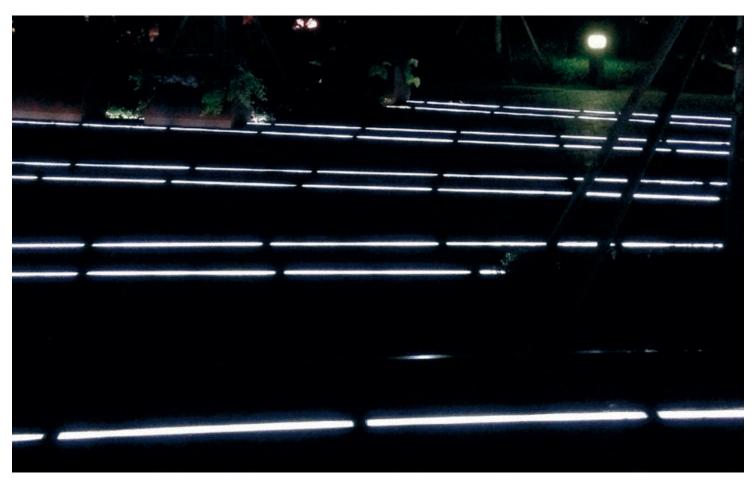

#### INGROUND

High power LED underground light, fashionable and beautiful appearance. The light body uses the design of increasing heat dissipation space, the buried barrel adopts aluminium alloy compression moulding forming. Surface with anodizing treatment has the stronger structure and anti-corrosion capability, that its thermal conductivity is 200 times higher than the normal project plastic's, meet the LED light body requirement for heat conduct to the outside of concrete and land, fully ensure the stability and long lifespan of LED fixture.

Stainless steel faceplate, high pressure die casting light body, surface with electrostatic plastic coating. Lampshade adopts high strength toughened glass, resist the impact and friction.

Adopt American CREE original LED light source, high flus output, excellent consistency of light color; Constant current driver with PWM gray control installed inside, RGB gray level reaches to 65,536 degree equally, make the light result much beautiful.