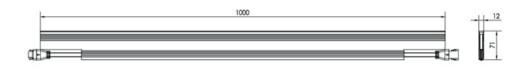

## References

| Reference      | Led<br>Power | Led<br>Quantity | Input<br>Voltage | Luminous<br>flux | CCT/K                      | Controle<br>Mode | OPTICS | IP Rating | Dimensions          |
|----------------|--------------|-----------------|------------------|------------------|----------------------------|------------------|--------|-----------|---------------------|
| LX-IG-2304-288 | 10W          | - 288pcs        | DC24V            | 320lm            | 2700K/3000K<br>4000K/6000K | DMX512<br>/CC    | >120°  | IP67      | L1000*H71*<br>W12mm |
|                |              |                 |                  | 400lm            | RGB                        |                  |        |           |                     |
|                | 15W          |                 |                  | 480lm            | 2700K/3000K<br>4000K/6000K |                  |        |           |                     |
|                |              |                 |                  | 600lm            | RGB                        |                  |        |           |                     |

## **Dimensions**