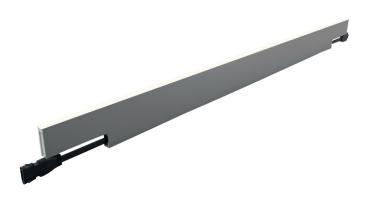

#### INGROUND

High power LED underground light, fashionable and beautiful appearance. The light body uses the design of increasing heat dissipation space, the buried barrel adopts aluminium alloy compression moulding forming. Surface with anodizing treatment has the stronger structure and anti-corrosion capability, that its thermal conductivity is 200 times higher than the normal project plastic's, meet the LED light body requirement for heat conduct to the outside of concrete and land, fully ensure the stability and long lifespan of LED fixture.

Stainless steel faceplate, high pressure die casting light body, surface with electrostatic plastic coating. Lampshade adopts high strength toughened glass, resist the impact and friction.

Adopt American CREE original LED light source, high flus output, excellent consistency of light color; Constant current driver with PWM gray control installed inside, RGB gray level reaches to 65,536 degree equally, make the light result much beautiful.

## **Dimensions**