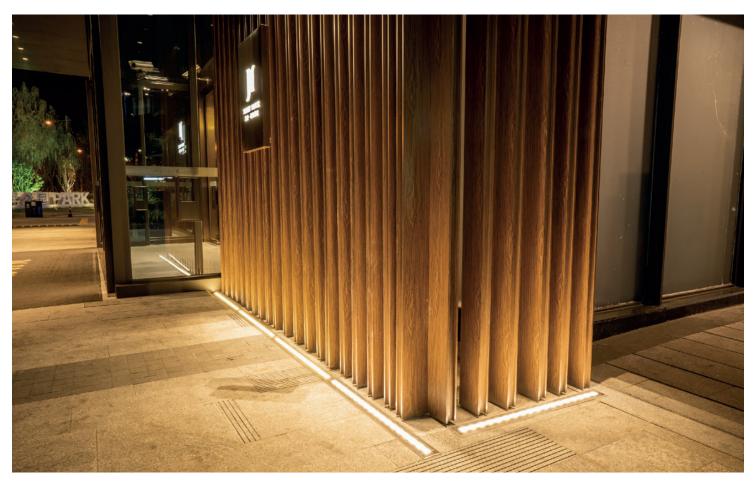

#### INGROUND

High power LED underground light, fashionable and beautiful appearance. The light body uses the design of increasing heat dissipation space, the buried barrel adopts aluminium alloy compression moulding forming. Surface with anodizing treatment has the stronger structure and anti-corrosion capability, that its thermal conductivity is 200 times higher than the normal project plastic's, meet the LED light body requirement for heat conduct to the outside of concrete and land, fully ensure the stability and long lifespan of LED fixture.

Stainless steel faceplate, high pressure die casting light body, surface with electrostatic plastic coating. Lampshade adopts high strength toughened glass, resist the impact and friction.

Adopt American CREE original LED light source, high flus output, excellent consistency of light color; Constant current driver with PWM gray control installed inside, RGB gray level reaches to 65,536 degree equally, make the light result much beautiful.