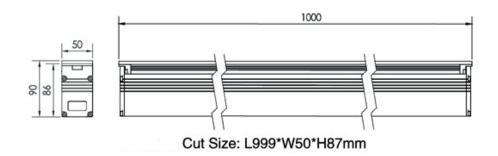

## References

| Reference      | Led<br>Power | Led<br>Quantity | Input<br>Voltage | Luminous<br>flux | CCT/K                      | Controle<br>Mode | OPTICS | IP Rating | Dimensions          |
|----------------|--------------|-----------------|------------------|------------------|----------------------------|------------------|--------|-----------|---------------------|
| LX-IG-2309-156 | 10W          | · 156pcs        | - DC24V          | 320lm            | 2700K/3000K<br>4000K/6000K | CC               | >120°  | IP67      | L1000*H50*<br>W90mm |
|                | 15W          |                 |                  | 480lm            |                            |                  |        |           |                     |
| LX-IG-2309-48  | 11W          | 48pcs           |                  | 605m             | 2700K/3000K<br>4000K/6000K | DMX512<br>/CC    |        |           |                     |
|                |              |                 |                  | 462lm            | RGB                        |                  |        |           |                     |