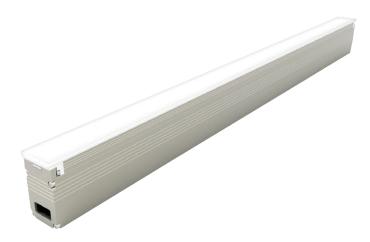

#### INGROUND

High power LED underground light, fashionable and beautiful appearance. The light body uses the design of increasing heat dissipation space, the buried barrel adopts aluminium alloy compression moulding forming. Surface with anodizing treatment has the stronger structure and anti-corrosion capability, that its thermal conductivity is 200 times higher than the normal project plastic's, meet the LED light body requirement for heat conduct to the outside of concrete and land, fully ensure the stability and long lifespan of LED fixture.

Stainless steel faceplate, high pressure die casting light body, surface with electrostatic plastic coating. Lampshade adopts high strength toughened glass, resist the impact and friction.

Adopt American CREE original LED light source, high flus output, excellent consistency of light color; Constant current driver with PWM gray control installed inside, RGB gray level reaches to 65,536 degree equally, make the light result much beautiful.