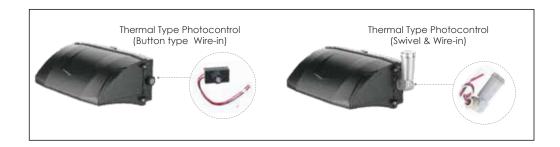

------------|---------------------|----------|-----------|-----------------|---------------------|
| LX-WL-01-G4 | 30W          | 4200lm           | - 3000K/4000K/5000K | 130°*60° | IP65      | 1.85kg(4.10lbs) | 235*164.50*108mm    |
|             | 50W          | 7000lm           |                     |          |           |                 |                     |
|             | 80W          | 11200lm          |                     |          |           | 4.50kg(9.92lbs) | 323.50*193.50*128mm |
|             | 100W         | 14 000lm         |                     |          |           |                 |                     |

Order code: Reference - Power - Luminous flux - CCT/K - Optic

Important: All the specification can be customized as per the project request.

### **Feature**



# Dimensions(mm)





## Installation and use





Don't forget to caulk around the mounting bracket for better insulation.