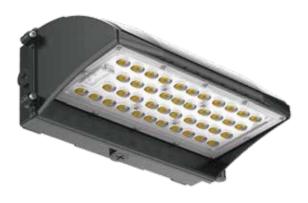

#### LED Wall Pack LX-WL-01-G4

LED Wall Pack Light series can be widely used as exterior or interior LED lighting for hptels

Garages, Commercial Buildings, Public areas, Schools and Hospitals, etc .

Operating Temperature: -40°C~+50°C (C5)

### **References**

| Reference   | Led<br>Power | Luminous<br>flux | CCT/K               | OPTICS   | IP Rating | Weight          | Dimensions          |
|-------------|--------------|------------------|---------------------|----------|-----------|-----------------|---------------------|
| LX-WL-01-G4 | 30W          | 4200lm           | - 3000K/4000K/5000K | 130°*60° | IP65      | 1.85kg(4.10lbs) | 235*164.50*108mm    |
|             | 50W          | 7000lm           |                     |          |           |                 |                     |
|             | 80W          | 11200lm          |                     |          |           | 4.50kg(9.92lbs) | 323.50*193.50*128mm |
|             | 100W         | 14 000lm         |                     |          |           |                 |                     |