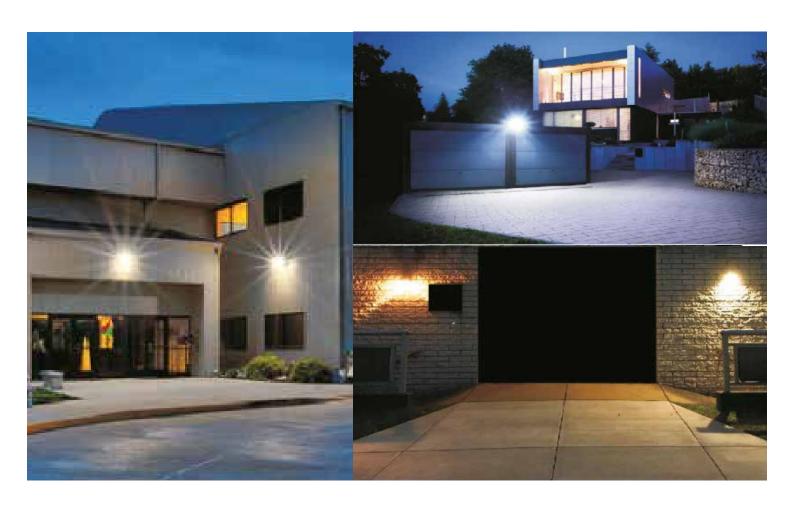

#### LED Wall Pack LX-WL-01-G4

LED Wall Pack Light series can be widely used as exterior or interior LED lighting for hptels

Garages, Commercial Buildings, Public areas, Schools and Hospitals, etc .

Operating Temperature: -40°C~+50°C (C5)