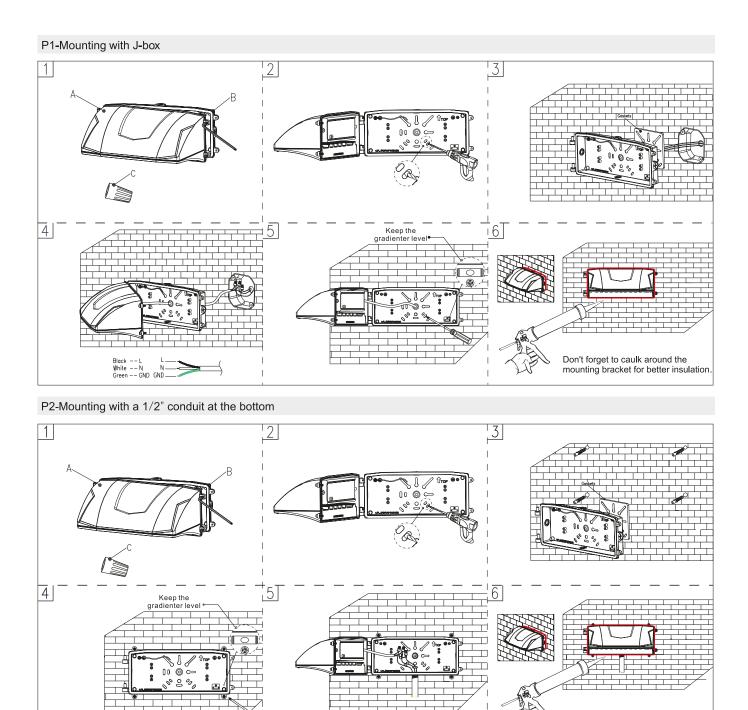

## Installation and use

Don't forget to caulk around the mounting bracket for better insulation.