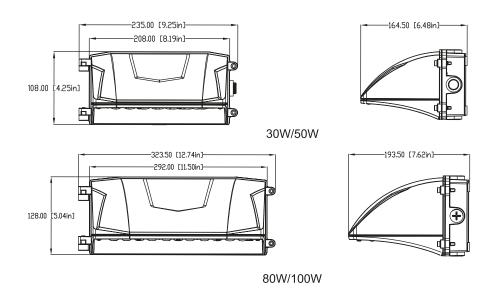

# Dimensions(mm)

### **References**

| Reference   | Led<br>Power | Luminous<br>flux | CCT/K               | OPTICS   | IP Rating | Weight          | Dimensions          |
|-------------|--------------|------------------|---------------------|----------|-----------|-----------------|---------------------|
| LX-WL-01-G4 | 30W          | 4200lm           | - 3000K/4000K/5000K | 130°*60° | IP65      | 1.85kg(4.10lbs) | 235*164.50*108mm    |
|             | 50W          | 7000lm           |                     |          |           |                 |                     |
|             | 80W          | 11200lm          |                     |          |           | 4.50kg(9.92lbs) | 323.50*193.50*128mm |
|             | 100W         | 14 000lm         |                     |          |           |                 |                     |