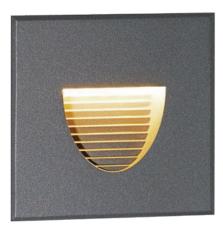

# WALL LIGHT

#### LX-WL-1HB1034-6W

| IP IK DC24V TRIAC PMW Image: Constraint of the second s |                                                                                                     |  |  |  |  |  |  |  |  |
|--------------------------------------------------------------------------------------------------------------------------------------------------------------------------------------------------------------------------------------------------------------------------------------------------------------------------------------------------------------------------------------------------------------------------------------------------------------------------------------------------------------------------------------------------------------------------------------------------------------------------------------------------------------------------------------------------------------------------------------------------------------------------------------------------------------------------------------------------------------------------------------------------------------------------------------------------------------------------------------------------------------------------------------------------------------------------------------------------------------------------------------------------------------------------------------------------------------------------------------------------------------------------------------------------------------------------------------------------------------------------------------------------------------------------------------------------------------------------------------------------------------------------------------------------------------------------------------------------------------------------------------------------------------------------------------------------------------------------------------------------------------------------------------------------------------------------------------------------------------------------------------------------------------------------------------------------------------------------------------------------------------------|-----------------------------------------------------------------------------------------------------|--|--|--|--|--|--|--|--|
| OSRAM CE RoHS 50000h                                                                                                                                                                                                                                                                                                                                                                                                                                                                                                                                                                                                                                                                                                                                                                                                                                                                                                                                                                                                                                                                                                                                                                                                                                                                                                                                                                                                                                                                                                                                                                                                                                                                                                                                                                                                                                                                                                                                                                                               |                                                                                                     |  |  |  |  |  |  |  |  |
| Wall Light                                                                                                                                                                                                                                                                                                                                                                                                                                                                                                                                                                                                                                                                                                                                                                                                                                                                                                                                                                                                                                                                                                                                                                                                                                                                                                                                                                                                                                                                                                                                                                                                                                                                                                                                                                                                                                                                                                                                                                                                         |                                                                                                     |  |  |  |  |  |  |  |  |
| FRONT COVER                                                                                                                                                                                                                                                                                                                                                                                                                                                                                                                                                                                                                                                                                                                                                                                                                                                                                                                                                                                                                                                                                                                                                                                                                                                                                                                                                                                                                                                                                                                                                                                                                                                                                                                                                                                                                                                                                                                                                                                                        | 12# Die-casting aluminum.T=60-80µm.Adhesion of ISO<br>class 1/ASTM class 4B                         |  |  |  |  |  |  |  |  |
| HOUSING                                                                                                                                                                                                                                                                                                                                                                                                                                                                                                                                                                                                                                                                                                                                                                                                                                                                                                                                                                                                                                                                                                                                                                                                                                                                                                                                                                                                                                                                                                                                                                                                                                                                                                                                                                                                                                                                                                                                                                                                            | Hard chromeplated Stainless steel 316#                                                              |  |  |  |  |  |  |  |  |
| LIGHT WINDOW                                                                                                                                                                                                                                                                                                                                                                                                                                                                                                                                                                                                                                                                                                                                                                                                                                                                                                                                                                                                                                                                                                                                                                                                                                                                                                                                                                                                                                                                                                                                                                                                                                                                                                                                                                                                                                                                                                                                                                                                       | UVstop & Fireproof PC                                                                               |  |  |  |  |  |  |  |  |
| CABLE CABLE                                                                                                                                                                                                                                                                                                                                                                                                                                                                                                                                                                                                                                                                                                                                                                                                                                                                                                                                                                                                                                                                                                                                                                                                                                                                                                                                                                                                                                                                                                                                                                                                                                                                                                                                                                                                                                                                                                                                                                                                        | IP67 copper and nicked coated                                                                       |  |  |  |  |  |  |  |  |
| GASKET                                                                                                                                                                                                                                                                                                                                                                                                                                                                                                                                                                                                                                                                                                                                                                                                                                                                                                                                                                                                                                                                                                                                                                                                                                                                                                                                                                                                                                                                                                                                                                                                                                                                                                                                                                                                                                                                                                                                                                                                             | Molding shaped silicone seal                                                                        |  |  |  |  |  |  |  |  |
| RECESSED SLEEVE                                                                                                                                                                                                                                                                                                                                                                                                                                                                                                                                                                                                                                                                                                                                                                                                                                                                                                                                                                                                                                                                                                                                                                                                                                                                                                                                                                                                                                                                                                                                                                                                                                                                                                                                                                                                                                                                                                                                                                                                    | PC/ABS ALLOYS 092#                                                                                  |  |  |  |  |  |  |  |  |
| LED DRIVER                                                                                                                                                                                                                                                                                                                                                                                                                                                                                                                                                                                                                                                                                                                                                                                                                                                                                                                                                                                                                                                                                                                                                                                                                                                                                                                                                                                                                                                                                                                                                                                                                                                                                                                                                                                                                                                                                                                                                                                                         | Constant Voltage Input, Constant Current Output                                                     |  |  |  |  |  |  |  |  |
| OPERATING TEMPERATURE                                                                                                                                                                                                                                                                                                                                                                                                                                                                                                                                                                                                                                                                                                                                                                                                                                                                                                                                                                                                                                                                                                                                                                                                                                                                                                                                                                                                                                                                                                                                                                                                                                                                                                                                                                                                                                                                                                                                                                                              | -20°C-40°C                                                                                          |  |  |  |  |  |  |  |  |
| POWER CABLE                                                                                                                                                                                                                                                                                                                                                                                                                                                                                                                                                                                                                                                                                                                                                                                                                                                                                                                                                                                                                                                                                                                                                                                                                                                                                                                                                                                                                                                                                                                                                                                                                                                                                                                                                                                                                                                                                                                                                                                                        | AC power: H05RN-F 2×1.0mm² L=0.5m (low voltage)<br>DC power: H05RN-F 3×1.0mm² L=0.5m (high voltage) |  |  |  |  |  |  |  |  |
| LED                                                                                                                                                                                                                                                                                                                                                                                                                                                                                                                                                                                                                                                                                                                                                                                                                                                                                                                                                                                                                                                                                                                                                                                                                                                                                                                                                                                                                                                                                                                                                                                                                                                                                                                                                                                                                                                                                                                                                                                                                | SMD3030 type LED                                                                                    |  |  |  |  |  |  |  |  |
| DIMMABLE SURPPORT                                                                                                                                                                                                                                                                                                                                                                                                                                                                                                                                                                                                                                                                                                                                                                                                                                                                                                                                                                                                                                                                                                                                                                                                                                                                                                                                                                                                                                                                                                                                                                                                                                                                                                                                                                                                                                                                                                                                                                                                  | Triac • PWM • 1-10V • Dali (Please refer to p.333 to see more option and specification              |  |  |  |  |  |  |  |  |

#### References

| Reference        | Led<br>Power | Input<br>Voltage    | Led<br>Quantity | Luminous<br>flux | CCT/K                 | IP Rating | Dimensions        |
|------------------|--------------|---------------------|-----------------|------------------|-----------------------|-----------|-------------------|
| LX-WL-1HB1034-6W | 10×0.5W      | DC24V<br>AC120-240V | 10pcs           | 94.5-103lm       | 2000K/3000K<br>/6000K | IP65      | L100×H100×W85.5mm |