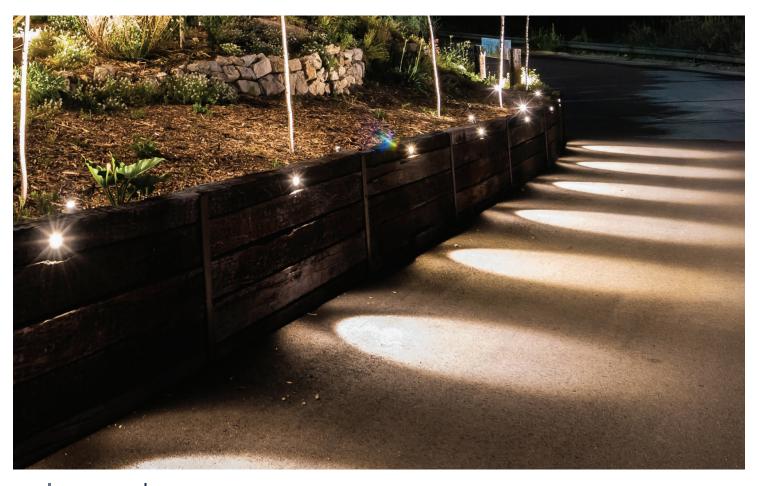

# WALL LIGHT

#### LX-WL-1HB1034-6W

| IP IK DC24V TRIAC PMW Image: Constraint of the second s |                                                                                                     |  |  |  |  |  |  |  |  |
|--------------------------------------------------------------------------------------------------------------------------------------------------------------------------------------------------------------------------------------------------------------------------------------------------------------------------------------------------------------------------------------------------------------------------------------------------------------------------------------------------------------------------------------------------------------------------------------------------------------------------------------------------------------------------------------------------------------------------------------------------------------------------------------------------------------------------------------------------------------------------------------------------------------------------------------------------------------------------------------------------------------------------------------------------------------------------------------------------------------------------------------------------------------------------------------------------------------------------------------------------------------------------------------------------------------------------------------------------------------------------------------------------------------------------------------------------------------------------------------------------------------------------------------------------------------------------------------------------------------------------------------------------------------------------------------------------------------------------------------------------------------------------------------------------------------------------------------------------------------------------------------------------------------------------------------------------------------------------------------------------------------------|-----------------------------------------------------------------------------------------------------|--|--|--|--|--|--|--|--|
| OSRAM CE RoHS 50000h                                                                                                                                                                                                                                                                                                                                                                                                                                                                                                                                                                                                                                                                                                                                                                                                                                                                                                                                                                                                                                                                                                                                                                                                                                                                                                                                                                                                                                                                                                                                                                                                                                                                                                                                                                                                                                                                                                                                                                                               |                                                                                                     |  |  |  |  |  |  |  |  |
| Wall Light                                                                                                                                                                                                                                                                                                                                                                                                                                                                                                                                                                                                                                                                                                                                                                                                                                                                                                                                                                                                                                                                                                                                                                                                                                                                                                                                                                                                                                                                                                                                                                                                                                                                                                                                                                                                                                                                                                                                                                                                         |                                                                                                     |  |  |  |  |  |  |  |  |
| FRONT COVER                                                                                                                                                                                                                                                                                                                                                                                                                                                                                                                                                                                                                                                                                                                                                                                                                                                                                                                                                                                                                                                                                                                                                                                                                                                                                                                                                                                                                                                                                                                                                                                                                                                                                                                                                                                                                                                                                                                                                                                                        | 12# Die-casting aluminum.T=60-80µm.Adhesion of ISO<br>class 1/ASTM class 4B                         |  |  |  |  |  |  |  |  |
| HOUSING                                                                                                                                                                                                                                                                                                                                                                                                                                                                                                                                                                                                                                                                                                                                                                                                                                                                                                                                                                                                                                                                                                                                                                                                                                                                                                                                                                                                                                                                                                                                                                                                                                                                                                                                                                                                                                                                                                                                                                                                            | Hard chromeplated Stainless steel 316#                                                              |  |  |  |  |  |  |  |  |
| LIGHT WINDOW                                                                                                                                                                                                                                                                                                                                                                                                                                                                                                                                                                                                                                                                                                                                                                                                                                                                                                                                                                                                                                                                                                                                                                                                                                                                                                                                                                                                                                                                                                                                                                                                                                                                                                                                                                                                                                                                                                                                                                                                       | UVstop & Fireproof PC                                                                               |  |  |  |  |  |  |  |  |
| CABLE CABLE                                                                                                                                                                                                                                                                                                                                                                                                                                                                                                                                                                                                                                                                                                                                                                                                                                                                                                                                                                                                                                                                                                                                                                                                                                                                                                                                                                                                                                                                                                                                                                                                                                                                                                                                                                                                                                                                                                                                                                                                        | IP67 copper and nicked coated                                                                       |  |  |  |  |  |  |  |  |
| GASKET                                                                                                                                                                                                                                                                                                                                                                                                                                                                                                                                                                                                                                                                                                                                                                                                                                                                                                                                                                                                                                                                                                                                                                                                                                                                                                                                                                                                                                                                                                                                                                                                                                                                                                                                                                                                                                                                                                                                                                                                             | Molding shaped silicone seal                                                                        |  |  |  |  |  |  |  |  |
| RECESSED SLEEVE                                                                                                                                                                                                                                                                                                                                                                                                                                                                                                                                                                                                                                                                                                                                                                                                                                                                                                                                                                                                                                                                                                                                                                                                                                                                                                                                                                                                                                                                                                                                                                                                                                                                                                                                                                                                                                                                                                                                                                                                    | PC/ABS ALLOYS 092#                                                                                  |  |  |  |  |  |  |  |  |
| LED DRIVER                                                                                                                                                                                                                                                                                                                                                                                                                                                                                                                                                                                                                                                                                                                                                                                                                                                                                                                                                                                                                                                                                                                                                                                                                                                                                                                                                                                                                                                                                                                                                                                                                                                                                                                                                                                                                                                                                                                                                                                                         | Constant Voltage Input, Constant Current Output                                                     |  |  |  |  |  |  |  |  |
| OPERATING TEMPERATURE                                                                                                                                                                                                                                                                                                                                                                                                                                                                                                                                                                                                                                                                                                                                                                                                                                                                                                                                                                                                                                                                                                                                                                                                                                                                                                                                                                                                                                                                                                                                                                                                                                                                                                                                                                                                                                                                                                                                                                                              | -20°C-40°C                                                                                          |  |  |  |  |  |  |  |  |
| POWER CABLE                                                                                                                                                                                                                                                                                                                                                                                                                                                                                                                                                                                                                                                                                                                                                                                                                                                                                                                                                                                                                                                                                                                                                                                                                                                                                                                                                                                                                                                                                                                                                                                                                                                                                                                                                                                                                                                                                                                                                                                                        | AC power: H05RN-F 2×1.0mm² L=0.5m (low voltage)<br>DC power: H05RN-F 3×1.0mm² L=0.5m (high voltage) |  |  |  |  |  |  |  |  |
| LED                                                                                                                                                                                                                                                                                                                                                                                                                                                                                                                                                                                                                                                                                                                                                                                                                                                                                                                                                                                                                                                                                                                                                                                                                                                                                                                                                                                                                                                                                                                                                                                                                                                                                                                                                                                                                                                                                                                                                                                                                | SMD3030 type LED                                                                                    |  |  |  |  |  |  |  |  |
| DIMMABLE SURPPORT                                                                                                                                                                                                                                                                                                                                                                                                                                                                                                                                                                                                                                                                                                                                                                                                                                                                                                                                                                                                                                                                                                                                                                                                                                                                                                                                                                                                                                                                                                                                                                                                                                                                                                                                                                                                                                                                                                                                                                                                  | Triac • PWM • 1-10V • Dali (Please refer to p.333 to see more option and specification              |  |  |  |  |  |  |  |  |