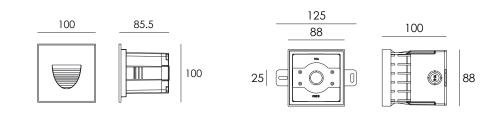

uxio-lighting.com

#### References

| Reference        | Led<br>Power | Input<br>Voltage    | Led<br>Quantity | Luminous<br>flux | CCT/K                 | IP Rating | Dimensions        |
|------------------|--------------|---------------------|-----------------|------------------|-----------------------|-----------|-------------------|
| LX-WL-1HB1034-6W | 10×0.5W      | DC24V<br>AC120-240V | 10pcs           | 94.5-103lm       | 2000K/3000K<br>/6000K | IP65      | L100×H100×W85.5mm |

Order code : Reference - Power - Luminous flux - CCT/K - Optic

Important : All the specification can be customized as per the project request .

## Housing color option

## **Diagram of instruction**

Basic Sanded Dark Grey KAP 7037

Secondary Sanded Black RAL 9005

Silver Grey KAP 9022





### Dimensions





www.luxio-lighting.com