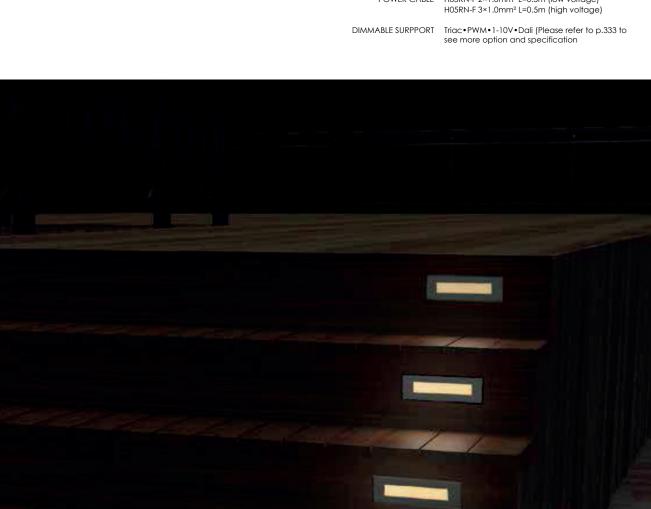

# WALL LIGHT

0

# **Dimensions**

LX-WL-22-2-6W

LX-WL-22-2-3W

www.luxio-lighting.com