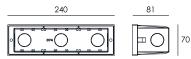

## References

| Reference     | Led<br>Power | Input<br>Voltage    | Led<br>Quantity | Luminous<br>flux | CCT/K                 | IP Rating | Dimensions     |
|---------------|--------------|---------------------|-----------------|------------------|-----------------------|-----------|----------------|
| LX-WL-22-2-3W | 10×0.2W      | DC24V<br>AC120-240V | 10pcs           | 42-50lm          | 2000K/3000K<br>/6000K | IP65      | L195×H63×W68mm |
| LX-WL-22-2-6W | 54×0.07W     |                     | 54pcs           | 138-226lm        |                       |           | L255×H76×W70mm |

# **Dimensions**

LX-WL-22-2-6W

LX-WL-22-2-3W

www.luxio-lighting.com