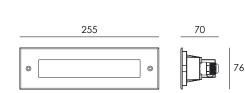

# **Dimensions**

LX-WL-22-2-6W

LX-WL-22-2-3W

www.luxio-lighting.com

## References

| Reference     | Led<br>Power | Input<br>Voltage    | Led<br>Quantity | Luminous<br>flux | CCT/K                 | IP Rating | Dimensions     |
|---------------|--------------|---------------------|-----------------|------------------|-----------------------|-----------|----------------|
| LX-WL-22-2-3W | 10×0.2W      | DC24V<br>AC120-240V | 10pcs           | 42-50lm          | 2000K/3000K<br>/6000K | IP65      | L195×H63×W68mm |
| LX-WL-22-2-6W | 54×0.07W     |                     | 54pcs           | 138-226lm        |                       |           | L255×H76×W70mm |