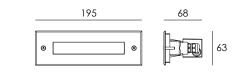

## References

| Reference     | Led<br>Power | Input<br>Voltage    | Led<br>Quantity | Luminous<br>flux | CCT/K                 | IP Rating | Dimensions     |
|---------------|--------------|---------------------|-----------------|------------------|-----------------------|-----------|----------------|
| LX-WL-22-2-3W | 10×0.2W      | DC24V<br>AC120-240V | 10pcs           | 42-50lm          | 2000K/3000K<br>/6000K | IP65      | L195×H63×W68mm |
| LX-WL-22-2-6W | 54×0.07W     |                     | 54pcs           | 138-226lm        |                       |           | L255×H76×W70mm |

# **Dimensions**

LX-WL-22-2-6W

LX-WL-22-2-3W

www.luxio-lighting.com