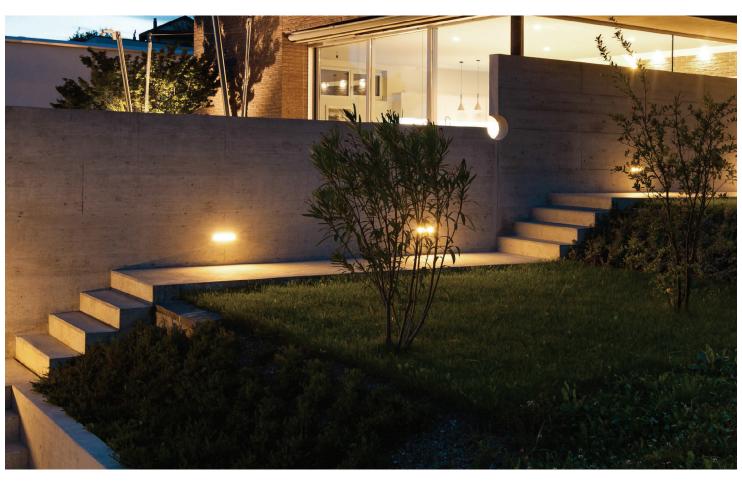

#### Wall Light

FRONT COVER

Made by hard chrome-plated stainless steel 316L#

HOUSING

12# Die-casting grey powder coated aluminum T=60-80µm. Adhesion of ISO class 1/ASTM class 4B

LIGHT WINDOW Step-grinding and tempered hight transparency Glass T=1.8mm