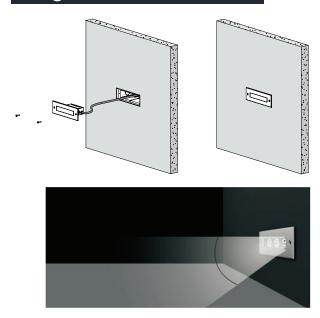

ABLE SURPPORT Triac • PWM • 1-10V • Dali (Please refer to p.333 to

see more option and specification





www.luxio-lighting.com

# References

| Reference   | Led<br>Power | Input<br>Voltage    | Led<br>Quantity | Luminous<br>flux | CCT/K                 | OPTICS  | IP Rating | Dimensions     |
|-------------|--------------|---------------------|-----------------|------------------|-----------------------|---------|-----------|----------------|
| LX-WL-23-6W | 3×2.0W       | DC24V<br>AC120-240V | 3pcs            | 379-400lm        | 2000K/3000K<br>/6000K | 35°/45° | IP65      | L195×H63×W68mm |

Order code: Reference - Power - Luminous flux - CCT/K - Optic

Important: All the specification can be customized as per the project request.

# Housing color option



# Diagram of instruction



### **Dimensions**



#### **Features**



- •The above picture the supporting plate 🐚 " and 🙋 " are used for preventing deformation of the sleeve during the construction installation process.
- Please remove the supporting plate "a" and "a" from the mountingsleeve before the lamp installation.





• Low Voltage Type

• High voltage Type



www.luxio-lighting.com