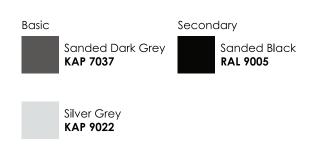

L=0.5m (high voltage)

DIMMABLE SURPPORT Triac • PWM • 1-10V • Dali (Please refer to p.333 to

see more option and specification





www.luxio-lighting.com

# References

| Reference   | Led<br>Power | Input<br>Voltage    | Led<br>Quantity | Luminous<br>flux | CCT/K                 | OPTICS  | IP Rating | Dimensions     |
|-------------|--------------|---------------------|-----------------|------------------|-----------------------|---------|-----------|----------------|
| LX-WL-23-6W | 3×2.0W       | DC24V<br>AC120-240V | 3pcs            | 379-400lm        | 2000K/3000K<br>/6000K | 35°/45° | IP65      | L195×H63×W68mm |

Order code: Reference - Power - Luminous flux - CCT/K - Optic

Important: All the specification can be customized as per the project request.

# Housing color option



# Diagram of instruction



### **Dimensions**



#### **Features**



- •The above picture the supporting plate 🐚 " and 🙋 " are used for preventing deformation of the sleeve during the construction installation process.
- Please remove the supporting plate "a" and "a" from the mountingsleeve before the lamp installation.





• Low Voltage Type

• High voltage Type



www.luxio-lighting.com