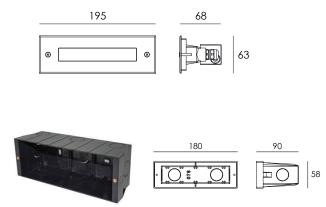

### **Dimensions**

# References

| Reference   | Led<br>Power | Input<br>Voltage    | Led<br>Quantity | Luminous<br>flux | CCT/K                 | OPTICS  | IP Rating | Dimensions     |
|-------------|--------------|---------------------|-----------------|------------------|-----------------------|---------|-----------|----------------|
| LX-WL-23-6W | 3×2.0W       | DC24V<br>AC120-240V | 3pcs            | 379-400lm        | 2000K/3000K<br>/6000K | 35°/45° | IP65      | L195×H63×W68mm |