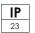

## References

| Reference    | Led<br>Power | Input<br>Voltage    | Led<br>Quantity | Luminous<br>flux | CCT/K                 | IP Rating | Dimensions     |
|--------------|--------------|---------------------|-----------------|------------------|-----------------------|-----------|----------------|
| LX-WL-27-10W | 30×0.3W      | DC24V<br>AC120-240V | 30pcs           | 292-330lm        | 2000K/3000K<br>/6000K | IP23      | L311×H66×W61mm |