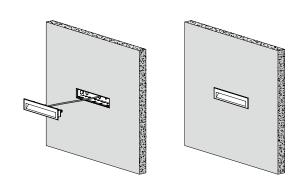

# Diagram of instruction

### **Features**

- •The above picture the supporting plate 'and 'and 'and 'are used for preventing deformation of the sleeve during the construction installation process.
- Please remove the supporting plate "a" and "a" from the mountingsleeve before the lamp installation.