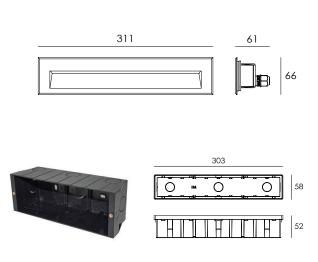

## References

| Reference    | Led<br>Power | Input<br>Voltage    | Led<br>Quantity | Luminous<br>flux | CCT/K                 | IP Rating | Dimensions     |
|--------------|--------------|---------------------|-----------------|------------------|-----------------------|-----------|----------------|
| LX-WL-27-10W | 30×0.3W      | DC24V<br>AC120-240V | 30pcs           | 292-330lm        | 2000K/3000K<br>/6000K | IP23      | L311×H66×W61mm |

### **Dimensions**