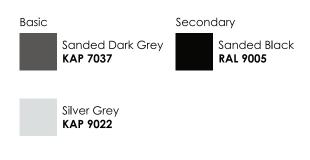

oltage)

H05RN-F 3×1.0mm² L=0.5m (high voltage)

DIMMABLE SURPPORT Triac • PWM • 1 - 10V • Dali {Please refer to p.333 to see more option and specification





www.luxio-lighting.com

## References

| Reference    | Led<br>Power | Input<br>Voltage    | Led<br>Quantity | Luminous<br>flux | CCT/K                 | IP Rating | Dimensions     |
|--------------|--------------|---------------------|-----------------|------------------|-----------------------|-----------|----------------|
| LX-WL-27-10W | 30×0.3W      | DC24V<br>AC120-240V | 30pcs           | 292-330lm        | 2000K/3000K<br>/6000K | IP23      | L311×H66×W61mm |

Order code: Reference - Power - Luminous flux - CCT/K - Optic

Important: All the specification can be customized as per the project request.

# Housing color option



# Diagram of instruction



### **Dimensions**



### **Features**



- •The above picture the supporting plate 'and 'and 'and 'are used for preventing deformation of the sleeve during the construction installation process.
- Please remove the supporting plate "a" and "a" from the mountingsleeve before the lamp installation.





• Low Voltage Type

• High voltage Type