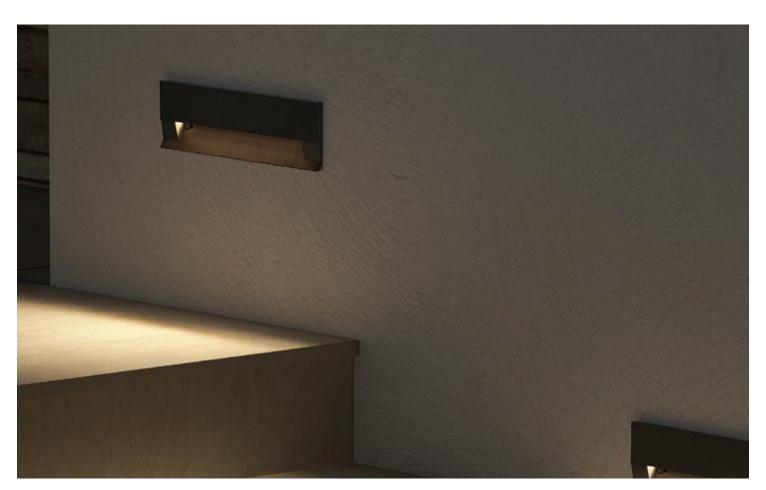

#### Wall Light

HOUSING & FRONT COVER 1

12# Die-casting grey powder coated aluminum T=60-80 $\mu$ m. Adhesion of ISO class 1/ASTM class 4B

LIGHT WINDOW Glass T=1.8mm

CABLE CABLE IP67 copper and nicked coated

### References

| Reference     | Led<br>Power | Input<br>Voltage    | Led<br>Quantity | Luminous<br>flux | CCT/K                 | IP Rating | Dimensions     |
|---------------|--------------|---------------------|-----------------|------------------|-----------------------|-----------|----------------|
| LX-WL-29-2-3W | 15×0.15W     | DC24V<br>AC120-240V | 15pcs           | 87-92lm          | 2000K/3000K<br>/6000K | IP23      | L220×H80×W40mm |