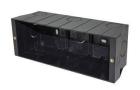

#### Wall Light

HOUSING & FRONT COVER 1

12# Die-casting grey powder coated aluminum T=60-80 $\mu$ m. Adhesion of ISO class 1/ASTM class 4B

LIGHT WINDOW Glass T=1.8mm

CABLE CABLE IP67 copper and nicked coated

GASKET Molding shaped silicone seal

LED DRIVER Constant Voltage Input, Constant Current Output

OPERATING TEMPERATURE -20°C-40°C

POWER CABLE H05RN-F 2×1.0mm² L=0.5m (low voltage)

H05RN-F 3×1.0mm<sup>2</sup> L=0.5m (high voltage)

### References

| Reference     | Led<br>Power | Input<br>Voltage    | Led<br>Quantity | Luminous<br>flux | CCT/K                 | IP Rating | Dimensions     |
|---------------|--------------|---------------------|-----------------|------------------|-----------------------|-----------|----------------|
| LX-WL-29-2-3W | 15×0.15W     | DC24V<br>AC120-240V | 15pcs           | 87-92lm          | 2000K/3000K<br>/6000K | IP23      | L220×H80×W40mm |