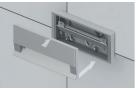

## Diagram of instruction

Recessed Installation

Surfaced Installation

### **Features**

- •The above picture the supporting plate 🐚 " and 🙋 " are used for preventing deformation of the sleeve during the construction installation process.
- Please remove the supporting plate "a" and "e" from the mountingsleeve before the lamp installation.