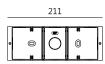

### **Dimensions**

### References

| Reference     | Led<br>Power | Input<br>Voltage    | Led<br>Quantity | Luminous<br>flux | CCT/K                 | IP Rating | Dimensions     |
|---------------|--------------|---------------------|-----------------|------------------|-----------------------|-----------|----------------|
| LX-WL-29-2-3W | 15×0.15W     | DC24V<br>AC120-240V | 15pcs           | 87-92lm          | 2000K/3000K<br>/6000K | IP23      | L220×H80×W40mm |