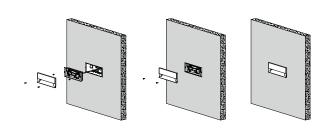

## Diagram of instruction

Recessed Installation

Surfaced Installation

### **Features**

- •The above picture the supporting plate 🐚 " and 🙋 " are used for preventing deformation of the sleeve during the construction installation process.
- Please remove the supporting plate "a" and "e" from the mountingsleeve before the lamp installation.