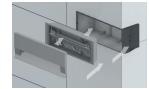

## Diagram of instruction

Recessed Installation

Surfaced Installation

### **Features**

- •The above picture the supporting plate 🐚 " and 🙋 " are used for preventing deformation of the sleeve during the construction installation process.
- Please remove the supporting plate "a" and "e" from the mountingsleeve before the lamp installation.