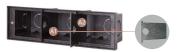

ption and specification





www.luxio-lighting.com

### References

| Reference     | Led<br>Power | Input<br>Voltage    | Led<br>Quantity | Luminous<br>flux | CCT/K                 | IP Rating | Dimensions     |
|---------------|--------------|---------------------|-----------------|------------------|-----------------------|-----------|----------------|
| LX-WL-29-2-3W | 15×0.15W     | DC24V<br>AC120-240V | 15pcs           | 87-92lm          | 2000K/3000K<br>/6000K | IP23      | L220×H80×W40mm |

Order code: Reference - Power - Luminous flux - CCT/K - Optic

Important: All the specification can be customized as per the project request.

## Housing color option



## Diagram of instruction







Recessed Installation

Surfaced Installation

### **Dimensions**









### **Features**



- •The above picture the supporting plate 🐚 " and 🙋 " are used for preventing deformation of the sleeve during the construction installation process.
- Please remove the supporting plate "a" and "e" from the mountingsleeve before the lamp installation.





• Low Voltage Type

• High voltage Type



www.luxio-lighting.com