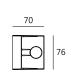

### **Dimensions**

### References

| Reference     | Led<br>Power | Input<br>Voltage    | Led<br>Quantity | Luminous<br>flux | CCT/K                 | IP Rating | Dimensions     |
|---------------|--------------|---------------------|-----------------|------------------|-----------------------|-----------|----------------|
| LX-WL-29-2-3W | 15×0.15W     | DC24V<br>AC120-240V | 15pcs           | 87-92lm          | 2000K/3000K<br>/6000K | IP23      | L220×H80×W40mm |