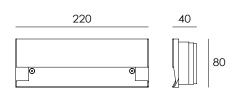

### **Dimensions**

### References

| Reference     | Led<br>Power | Input<br>Voltage    | Led<br>Quantity | Luminous<br>flux | CCT/K                 | IP Rating | Dimensions     |
|---------------|--------------|---------------------|-----------------|------------------|-----------------------|-----------|----------------|
| LX-WL-29-2-3W | 15×0.15W     | DC24V<br>AC120-240V | 15pcs           | 87-92lm          | 2000K/3000K<br>/6000K | IP23      | L220×H80×W40mm |