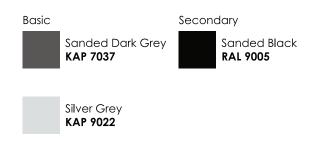

-F 3×1.0mm<sup>2</sup> L=0.5m (high voltage)

DIMMABLE SURPPORT Triac • PWM • 1-10V • Dali (Please refer to p.333 to see more option and specification





www.luxio-lighting.com

### References

| Reference     | Led<br>Power | Input<br>Voltage    | Led<br>Quantity | Luminous<br>flux | CCT/K                 | IP Rating | Dimensions     |
|---------------|--------------|---------------------|-----------------|------------------|-----------------------|-----------|----------------|
| LX-WL-29-2-3W | 15×0.15W     | DC24V<br>AC120-240V | 15pcs           | 87-92lm          | 2000K/3000K<br>/6000K | IP23      | L220×H80×W40mm |

Order code: Reference - Power - Luminous flux - CCT/K - Optic

Important: All the specification can be customized as per the project request.

## Housing color option



## Diagram of instruction







Recessed Installation

Surfaced Installation

### **Dimensions**









### **Features**



- •The above picture the supporting plate 🐚 " and 🙋 " are used for preventing deformation of the sleeve during the construction installation process.
- Please remove the supporting plate "a" and "e" from the mountingsleeve before the lamp installation.





• Low Voltage Type

• High voltage Type



www.luxio-lighting.com