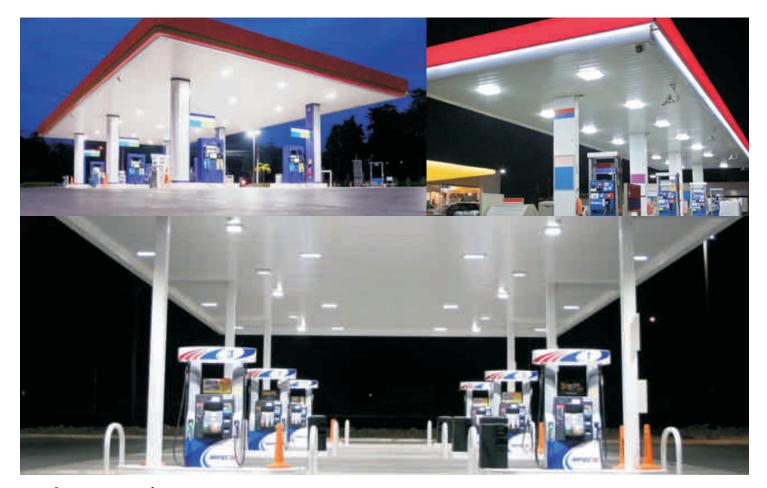

#### CANOPY LX-CA-GS

The LED Gas Station Light provides a energy saving solution to a wide spectrum of applications including, but not limited to security lighting in schcools, office, complexes, light commercial development, apartments, parking garages, entryways, and stairwells. It also can be used in workshop, warehouse, parking lot, toll gate, gas station, supermarket, exhibition hall, gym and other places.