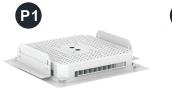

#### **Dimensions mm**

P1 Recessed Instinstallation Frame

P2 Surface mounting installation(standard

## Installation and use

P1 Recessed Instinstallation Frame

P2 Surface mounting installation(standard)

www.luxio-lighting.com