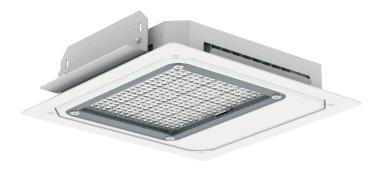

#### CANOPY LX-CA-GS

The LED Gas Station Light provides a energy saving solution to a wide spectrum of applications including, but not limited to security lighting in schcools, office, complexes, light commercial development, apartments, parking garages, entryways, and stairwells. It also can be used in workshop, warehouse, parking lot, toll gate, gas station, supermarket, exhibition hall, gym and other places.

#### **Dimensions mm**

P1 Recessed Instinstallation Frame

P2 Surface mounting installation(standard

## Installation and use

P1 Recessed Instinstallation Frame

P2 Surface mounting installation(standard)

www.luxio-lighting.com