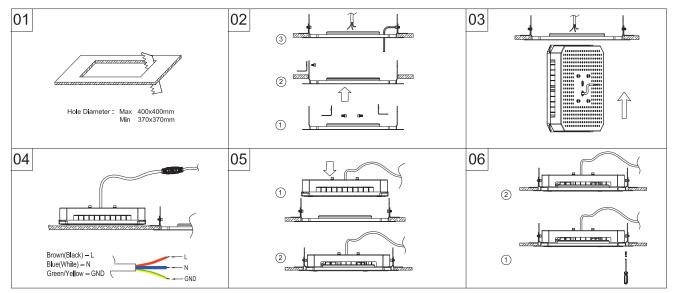

## Installation and use

P1 Recessed Instinstallation Frame

P2 Surface mounting installation(standard)

www.luxio-lighting.com