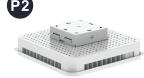

#### **Dimensions mm**

P1 Recessed Instinstallation Frame

P2 Surface mounting installation(standard

## Installation and use

P1 Recessed Instinstallation Frame

P2 Surface mounting installation(standard)

www.luxio-lighting.com