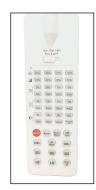

#### **Model Options**

(Exrta Remote Control Options) nly for TUV, UL List Driver

**Microwave Motion Sensor Options** 

Default Setting : Detection area : 100% Hold time : 5 seconds Daylight threshold : 50lx Stand-by dimming level : 50% Stand by period : 10 seconds