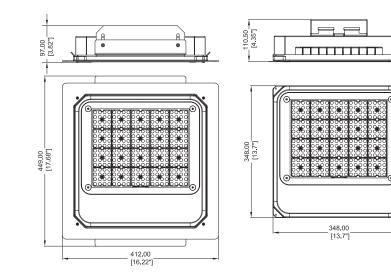

### References

| Reference | Led<br>Power | Input<br>Voltage | Luminous<br>flux | OPTICS           | CCT/K                       | Weight          | Dimensions                              |
|-----------|--------------|------------------|------------------|------------------|-----------------------------|-----------------|-----------------------------------------|
| LX-CA-GS  | 60W          | AC100-277V       | 8400Lm           | 30°/60°/90°/150° | 3000K/4000K/5000K<br>/5700K | 7.80kg(17.2lbs) | P1 : 449x412x97mm<br>P2 : 348x348x110mm |
|           | 80W          |                  | 11200Lm          |                  |                             |                 |                                         |
|           | 100W         |                  | 14000Lm          |                  |                             |                 |                                         |
|           | 120W         |                  | 16800Lm          |                  |                             |                 |                                         |
|           | 150W         |                  | 21000Lm          |                  |                             |                 |                                         |

#### **Dimensions mm**

P1 Recessed Instinstallation Frame

P2 Surface mounting installation(standard