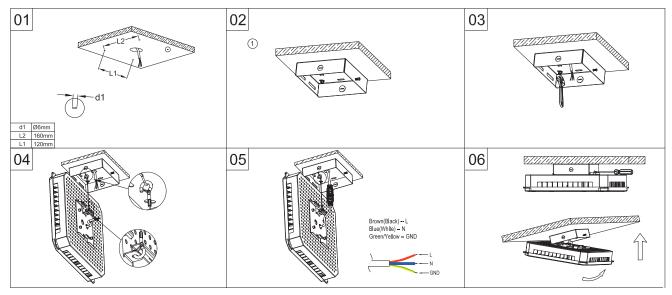

## Installation and use

P1 Recessed Instinstallation Frame

P2 Surface mounting installation(standard)

www.luxio-lighting.com