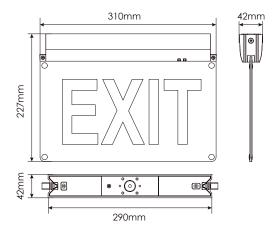

## References

| Reference  | Voltage    | CCT/K | EM Duration | Viewing Distance | IP Grade | Dimensions                   |
|------------|------------|-------|-------------|------------------|----------|------------------------------|
| LX-EM-SBLE | AC220-240V | 6500K | 3 hours     | 30M              | IP20     | L310xH227xW42mm<br>(Surface) |

### Dimensions mm