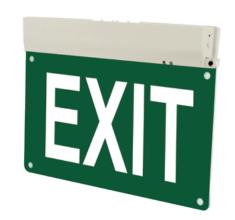

#### Single Side LED Exit Sign

- Multi-fix method: wall, flag, suspending mounting
- Viewing distance: 30M(EU)
- LED indicator
- Ni-Cd battery
- Self test function available
- Function: Maintained/Non-Maintained Standard/Self Test
- Mounting : Wall/Flag Suspension mounting
- EM Duration: 3 hours - Ambient Temp: 0-40°C - Battery: Ni-Cd 1.2V 1Ah

## References

| Reference  | Voltage    | CCT/K | EM Duration | Viewing Distance | IP Grade | Dimensions                   |
|------------|------------|-------|-------------|------------------|----------|------------------------------|
| LX-EM-SBLE | AC220-240V | 6500K | 3 hours     | 30M              | IP20     | L310xH227xW42mm<br>(Surface) |