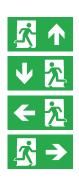

#### Single Side LED Exit Sign

- Multi-fix method: wall, flag, suspending mounting
- Viewing distance: 30M(EU)
- LED indicator
- Ni-Cd battery
- Self test function available
- Function: Maintained/Non-Maintained Standard/Self Test
- Mounting : Wall/Flag Suspension mounting
- EM Duration: 3 hours - Ambient Temp: 0-40°C - Battery: Ni-Cd 1.2V 1Ah