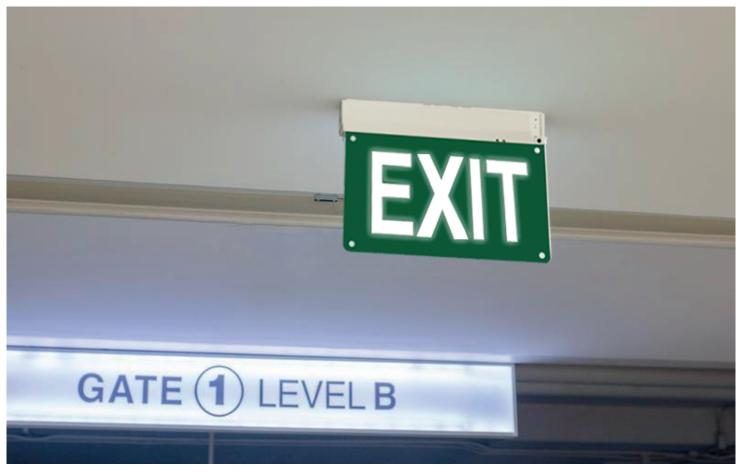

# **Emergency Exit Sign**

#### Single Side LED Exit Sign

- Multi-fix method: wall, flag, suspending mounting
- Viewing distance: 30M(EU)
- LED indicator
- Ni-Cd battery
- Self test function available
- Function: Maintained/Non-Maintained Standard/Self Test
- Mounting : Wall/Flag Suspension mounting
- EM Duration: 3 hours - Ambient Temp: 0-40°C - Battery: Ni-Cd 1.2V 1Ah

## References

| Reference  | Voltage    | CCT/K | EM Duration | Viewing Distance | IP Grade | Dimensions                   |
|------------|------------|-------|-------------|------------------|----------|------------------------------|
| LX-EM-SBLE | AC220-240V | 6500K | 3 hours     | 30M              | IP20     | L310xH227xW42mm<br>(Surface) |