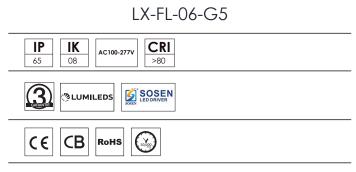

# References

| Reference   | Led<br>Power | Luminous<br>flux | CCT/K                              | OPTICS                                | IP Rating | Weight         | Weight                |
|-------------|--------------|------------------|------------------------------------|---------------------------------------|-----------|----------------|-----------------------|
| LX-FL-06-G5 | 20W          | 2600lm           | -<br>3000K/4000K/5000K<br>- /5700K | 30°/60°/90°/150°<br>/60°*20°/156°*71° | IP65      | 0.6kg(1.3lbs)  | 164.60*153.60*37.80mm |
|             | 30W          | 3900lm           |                                    |                                       |           | 1.3kg(2.9lbs)  | 226*267.60*44.08mm    |
|             | 50W          | 6500lm           |                                    |                                       |           | 1.3kg(2.9lbs)  |                       |
|             | 100W         | 13 000lm         |                                    |                                       |           | 3.1kg(6.8lbs)  | 299*362.10*54.08mm    |
|             | 150W         | 19 500lm         |                                    |                                       |           | 4.8kg(10.6lbs) | - 349*420.10*62.58mm  |
|             | 200W         | 26 000lm         |                                    |                                       |           | 4.8kg(10.6lbs) |                       |
|             | 300W         | 39 000lm         |                                    |                                       |           | 7.3kg(16.1lbs) | 402*516.80*63.80mm    |

Order code : Reference - Power - Luminous flux - CCT/K - Optic

Important : All the specification can be customized as per the project request .