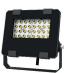

#### FLOOD LIGHT LX-FL-06-G5

Tunnel light, Sports field, Parking lot, Garden, Residential area, Landscape, Architectural decorative lighting, Roads and other places.

Significant energy saving : 130Lm/W system efficiency

Nicely die-casting ADC12 aluminum alloy housing

4mm tempered glass cover, strong protection and good optical function.

Operating Temperature : -20°C to +50°C

Small size, light weight, cheaper shipping cost.

Easy to install

www.luxio-lighting.com