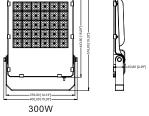

# Dimensions(mm)

20W

30W/50W

www.luxio-lighting.com

# References

| Reference   | Led<br>Power | Luminous<br>flux | CCT/K                              | OPTICS                                | IP Rating | Weight         | Weight                |
|-------------|--------------|------------------|------------------------------------|---------------------------------------|-----------|----------------|-----------------------|
| LX-FL-06-G5 | 20W          | 2600lm           | -<br>3000K/4000K/5000K<br>- /5700K | 30°/60°/90°/150°<br>/60°*20°/156°*71° | IP65      | 0.6kg(1.3lbs)  | 164.60*153.60*37.80mm |
|             | 30W          | 3900lm           |                                    |                                       |           | 1.3kg(2.9lbs)  | 226*267.60*44.08mm    |
|             | 50W          | 6500lm           |                                    |                                       |           | 1.3kg(2.9lbs)  |                       |
|             | 100W         | 13 000lm         |                                    |                                       |           | 3.1kg(6.8lbs)  | 299*362.10*54.08mm    |
|             | 150W         | 19 500lm         |                                    |                                       |           | 4.8kg(10.6lbs) | - 349*420.10*62.58mm  |
|             | 200W         | 26 000lm         |                                    |                                       |           | 4.8kg(10.6lbs) |                       |
|             | 300W         | 39 000lm         |                                    |                                       |           | 7.3kg(16.1lbs) | 402*516.80*63.80mm    |