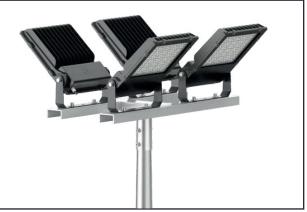

08mm    |
|             | 150W         | 19 500lm         |                                    |                                       |           | 4.8kg(10.6lbs) | - 349*420.10*62.58mm  |
|             | 200W         | 26 000lm         |                                    |                                       |           | 4.8kg(10.6lbs) |                       |
|             | 300W         | 39 000lm         |                                    |                                       |           | 7.3kg(16.1lbs) | 402*516.80*63.80mm    |

Order code : Reference - Power - Luminous flux - CCT/K - Optic

Important : All the specification can be customized as per the project request .

### Feature



# Dimensions(mm)





20W

30W/50W















www.luxio-lighting.com

# Mounting





# Installation and use





www.luxio-lighting.com