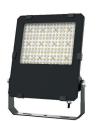

# References

| Reference   | Led<br>Power | Luminous<br>flux | CCT/K                              | OPTICS                                | IP Rating | Weight         | Weight                |
|-------------|--------------|------------------|------------------------------------|---------------------------------------|-----------|----------------|-----------------------|
| LX-FL-06-G5 | 20W          | 2600lm           | -<br>3000K/4000K/5000K<br>- /5700K | 30°/60°/90°/150°<br>/60°*20°/156°*71° | IP65      | 0.6kg(1.3lbs)  | 164.60*153.60*37.80mm |
|             | 30W          | 3900lm           |                                    |                                       |           | 1.3kg(2.9lbs)  | 226*267.60*44.08mm    |
|             | 50W          | 6500lm           |                                    |                                       |           | 1.3kg(2.9lbs)  |                       |
|             | 100W         | 13 000lm         |                                    |                                       |           | 3.1kg(6.8lbs)  | 299*362.10*54.08mm    |
|             | 150W         | 19 500lm         |                                    |                                       |           | 4.8kg(10.6lbs) | - 349*420.10*62.58mm  |
|             | 200W         | 26 000lm         |                                    |                                       |           | 4.8kg(10.6lbs) |                       |
|             | 300W         | 39 000lm         |                                    |                                       |           | 7.3kg(16.1lbs) | 402*516.80*63.80mm    |

Order code : Reference - Power - Luminous flux - CCT/K - Optic

Important : All the specification can be customized as per the project request .