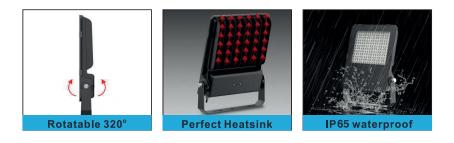

|                                       |           | 3.1kg(6.8lbs)  | 299*362.10*54.08mm    |
|             | 150W         | 19 500lm         |                                    |                                       |           | 4.8kg(10.6lbs) | - 349*420.10*62.58mm  |
|             | 200W         | 26 000lm         |                                    |                                       |           | 4.8kg(10.6lbs) |                       |
|             | 300W         | 39 000lm         |                                    |                                       |           | 7.3kg(16.1lbs) | 402*516.80*63.80mm    |

Order code : Reference - Power - Luminous flux - CCT/K - Optic

Important : All the specification can be customized as per the project request .

### Feature



# Dimensions(mm)





20W

30W/50W















www.luxio-lighting.com

# Mounting





# Installation and use





www.luxio-lighting.com