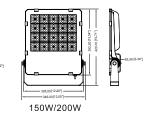

# Dimensions(mm)

20W

30W/50W

www.luxio-lighting.com

# References

| Reference   | Led<br>Power | Luminous<br>flux | CCT/K                              | OPTICS                                | IP Rating | Weight         | Weight                |
|-------------|--------------|------------------|------------------------------------|---------------------------------------|-----------|----------------|-----------------------|
| LX-FL-06-G5 | 20W          | 2600lm           | -<br>3000K/4000K/5000K<br>- /5700K | 30°/60°/90°/150°<br>/60°*20°/156°*71° | IP65      | 0.6kg(1.3lbs)  | 164.60*153.60*37.80mm |
|             | 30W          | 3900lm           |                                    |                                       |           | 1.3kg(2.9lbs)  | 226*267.60*44.08mm    |
|             | 50W          | 6500lm           |                                    |                                       |           | 1.3kg(2.9lbs)  |                       |
|             | 100W         | 13 000lm         |                                    |                                       |           | 3.1kg(6.8lbs)  | 299*362.10*54.08mm    |
|             | 150W         | 19 500lm         |                                    |                                       |           | 4.8kg(10.6lbs) | - 349*420.10*62.58mm  |
|             | 200W         | 26 000lm         |                                    |                                       |           | 4.8kg(10.6lbs) |                       |
|             | 300W         | 39 000lm         |                                    |                                       |           | 7.3kg(16.1lbs) | 402*516.80*63.80mm    |