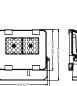

|           | 3.1kg(6.8lbs)  | 299*362.10*54.08mm    |
|             | 150W         | 19 500lm         |                                    |                                       |           | 4.8kg(10.6lbs) | - 349*420.10*62.58mm  |
|             | 200W         | 26 000lm         |                                    |                                       |           | 4.8kg(10.6lbs) |                       |
|             | 300W         | 39 000lm         |                                    |                                       |           | 7.3kg(16.1lbs) | 402*516.80*63.80mm    |

Order code : Reference - Power - Luminous flux - CCT/K - Optic

Important : All the specification can be customized as per the project request .

### Feature



# Dimensions(mm)





20W

30W/50W















www.luxio-lighting.com

# Mounting





# Installation and use





www.luxio-lighting.com