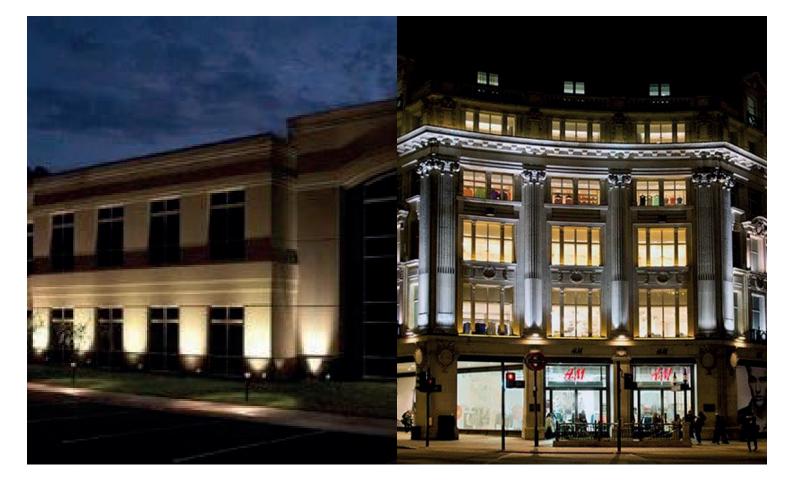

#### FLOOD LIGHT LX-FL-06-G5

Tunnel light, Sports field, Parking lot, Garden, Residential area, Landscape, Architectural decorative lighting, Roads and other places.

Significant energy saving : 130Lm/W system efficiency