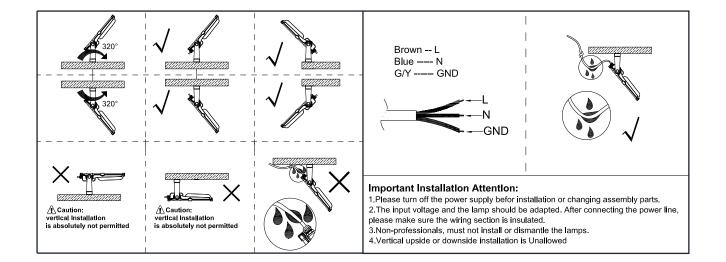

150W         | 19 500lm         |                                    |                                       |           | 4.8kg(10.6lbs) | - 349*420.10*62.58mm  |
|             | 200W         | 26 000lm         |                                    |                                       |           | 4.8kg(10.6lbs) |                       |
|             | 300W         | 39 000lm         |                                    |                                       |           | 7.3kg(16.1lbs) | 402*516.80*63.80mm    |

Order code : Reference - Power - Luminous flux - CCT/K - Optic

Important : All the specification can be customized as per the project request .

### Feature



# Dimensions(mm)





20W

30W/50W















www.luxio-lighting.com

# Mounting





# Installation and use





www.luxio-lighting.com