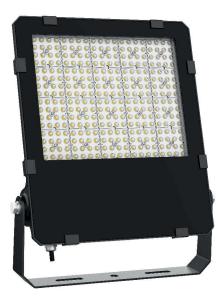

#### FLOOD LIGHT LX-FL-06-G5

Tunnel light, Sports field, Parking lot, Garden, Residential area, Landscape, Architectural decorative lighting, Roads and other places.

Significant energy saving : 130Lm/W system efficiency

Nicely die-casting ADC12 aluminum alloy housing

4mm tempered glass cover, strong protection and good optical function.

Operating Temperature : -20°C to +50°C

Small size, light weight, cheaper shipping cost.

Easy to install

www.luxio-lighting.com