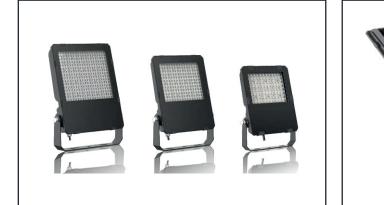

4.08mm    |
|             | 150W         | 19 500lm         |                                    |                                       |           | 4.8kg(10.6lbs) | - 349*420.10*62.58mm  |
|             | 200W         | 26 000lm         |                                    |                                       |           | 4.8kg(10.6lbs) |                       |
|             | 300W         | 39 000lm         |                                    |                                       |           | 7.3kg(16.1lbs) | 402*516.80*63.80mm    |

Order code : Reference - Power - Luminous flux - CCT/K - Optic

Important : All the specification can be customized as per the project request .

### Feature



# Dimensions(mm)





20W

30W/50W















www.luxio-lighting.com

# Mounting





# Installation and use





www.luxio-lighting.com