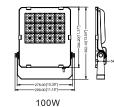

|           | 3.1kg(6.8lbs)  | 299*362.10*54.08mm    |
|             | 150W         | 19 500lm         |                                    |                                       |           | 4.8kg(10.6lbs) | - 349*420.10*62.58mm  |
|             | 200W         | 26 000lm         |                                    |                                       |           | 4.8kg(10.6lbs) |                       |
|             | 300W         | 39 000lm         |                                    |                                       |           | 7.3kg(16.1lbs) | 402*516.80*63.80mm    |

Order code : Reference - Power - Luminous flux - CCT/K - Optic

Important : All the specification can be customized as per the project request .

### Feature



# Dimensions(mm)





20W

30W/50W















www.luxio-lighting.com

# Mounting





# Installation and use





www.luxio-lighting.com