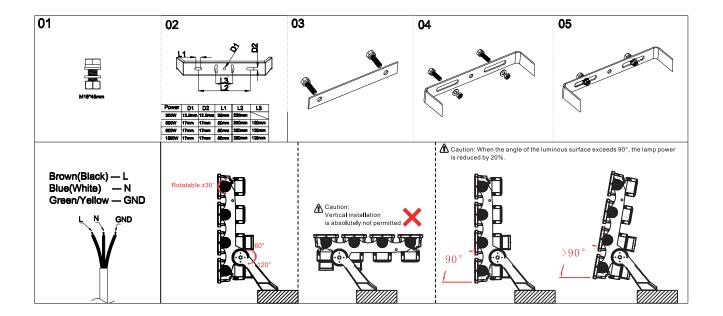

| 25kg(55.1lbs)   | - L486.40*W371*H502.05mm  |
|              | 900W         |                               |                             |                                   |           | 26kg(57.3lbs)   |                           |
|              | 1000W        |                               |                             |                                   |           | 31.0kg(68.3lbs) | L485.63*W371*H721.03mm    |
|              | 1200W        |                               |                             |                                   |           | 32.5kg(71.7lbs) |                           |

Order code: Reference - Power - Luminous flux - CCT/K - Optic

#### Dimensions(mm)



















400W/500W/600W 1000W/1200W



www.luxio-lighting.com

## Installation and use