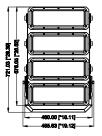

#### Dimensions(mm)

400W/500W/600W 1000W/1200W

www.luxio-lighting.com

## References

| Reference    | Led<br>Power | Luminous<br>flux              | ССТ/К                       | OPTICS                            | IP Rating | Weight          | Weight                    |
|--------------|--------------|-------------------------------|-----------------------------|-----------------------------------|-----------|-----------------|---------------------------|
| LX-FL-07-G11 | 200W         | 110Lm/w<br>120Lm/w<br>140Lm/w | 3000K/4000K/5000K<br>/5700K | 10°/15°/30°/60°/<br>90°/(117*34°) | IP66      | 8.5kg(18.7lbs)  | L460.45*W182.67*H189.53mm |
|              | 240W         |                               |                             |                                   |           | 8.5kg(18.7lbs)  |                           |
|              | 300W         |                               |                             |                                   |           | 8.8kg(19.4lbs)  |                           |
|              | 400W         |                               |                             |                                   |           | 19kg(41.8lbs)   | L486.40*W361*H393.03mm    |
|              | 500W         |                               |                             |                                   |           | 19kg(41.8lbs)   |                           |
|              | 600W         |                               |                             |                                   |           | 19.7kg(43.4lbs) |                           |
|              | 700W         |                               |                             |                                   |           | 25kg(55.1lbs)   | - L486.40*W371*H502.05mm  |
|              | 900W         |                               |                             |                                   |           | 26kg(57.3lbs)   |                           |
|              | 1000W        |                               |                             |                                   |           | 31.0kg(68.3lbs) | L485.63*W371*H721.03mm    |
|              | 1200W        |                               |                             |                                   |           | 32.5kg(71.7lbs) |                           |