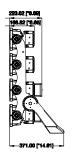

#### Dimensions(mm)

400W/500W/600W 1000W/1200W

www.luxio-lighting.com

## References

| Reference    | Led<br>Power | Luminous<br>flux              | ССТ/К                       | OPTICS                            | IP Rating | Weight          | Weight                    |
|--------------|--------------|-------------------------------|-----------------------------|-----------------------------------|-----------|-----------------|---------------------------|
| LX-FL-07-G11 | 200W         | 110Lm/w<br>120Lm/w<br>140Lm/w | 3000K/4000K/5000K<br>/5700K | 10°/15°/30°/60°/<br>90°/(117*34°) | IP66      | 8.5kg(18.7lbs)  | L460.45*W182.67*H189.53mm |
|              | 240W         |                               |                             |                                   |           | 8.5kg(18.7lbs)  |                           |
|              | 300W         |                               |                             |                                   |           | 8.8kg(19.4lbs)  |                           |
|              | 400W         |                               |                             |                                   |           | 19kg(41.8lbs)   | L486.40*W361*H393.03mm    |
|              | 500W         |                               |                             |                                   |           | 19kg(41.8lbs)   |                           |
|              | 600W         |                               |                             |                                   |           | 19.7kg(43.4lbs) |                           |
|              | 700W         |                               |                             |                                   |           | 25kg(55.1lbs)   | - L486.40*W371*H502.05mm  |
|              | 900W         |                               |                             |                                   |           | 26kg(57.3lbs)   |                           |
|              | 1000W        |                               |                             |                                   |           | 31.0kg(68.3lbs) | L485.63*W371*H721.03mm    |
|              | 1200W        |                               |                             |                                   |           | 32.5kg(71.7lbs) |                           |