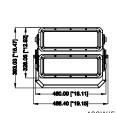

## References

| Reference    | Led<br>Power | Luminous<br>flux              | ССТ/К                       | OPTICS                            | IP Rating | Weight          | Weight                    |
|--------------|--------------|-------------------------------|-----------------------------|-----------------------------------|-----------|-----------------|---------------------------|
| LX-FL-07-G11 | 200W         | 110Lm/w<br>120Lm/w<br>140Lm/w | 3000K/4000K/5000K<br>/5700K | 10°/15°/30°/60°/<br>90°/(117*34°) | IP66      | 8.5kg(18.7lbs)  | L460.45*W182.67*H189.53mm |
|              | 240W         |                               |                             |                                   |           | 8.5kg(18.7lbs)  |                           |
|              | 300W         |                               |                             |                                   |           | 8.8kg(19.4lbs)  |                           |
|              | 400W         |                               |                             |                                   |           | 19kg(41.8lbs)   | L486.40*W361*H393.03mm    |
|              | 500W         |                               |                             |                                   |           | 19kg(41.8lbs)   |                           |
|              | 600W         |                               |                             |                                   |           | 19.7kg(43.4lbs) |                           |
|              | 700W         |                               |                             |                                   |           | 25kg(55.1lbs)   | - L486.40*W371*H502.05mm  |
|              | 900W         |                               |                             |                                   |           | 26kg(57.3lbs)   |                           |
|              | 1000W        |                               |                             |                                   |           | 31.0kg(68.3lbs) | L485.63*W371*H721.03mm    |
|              | 1200W        |                               |                             |                                   |           | 32.5kg(71.7lbs) |                           |

#### Dimensions(mm)

400W/500W/600W 1000W/1200W

www.luxio-lighting.com