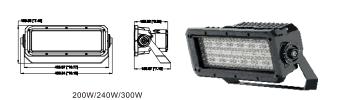

|                             |                                   |           | 25kg(55.1lbs)   | - L486.40*W371*H502.05mm  |
|              | 900W         |                               |                             |                                   |           | 26kg(57.3lbs)   |                           |
|              | 1000W        |                               |                             |                                   |           | 31.0kg(68.3lbs) | L485.63*W371*H721.03mm    |
|              | 1200W        |                               |                             |                                   |           | 32.5kg(71.7lbs) |                           |

Order code: Reference - Power - Luminous flux - CCT/K - Optic

#### Dimensions(mm)



















400W/500W/600W 1000W/1200W



www.luxio-lighting.com

## Installation and use