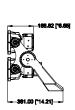

## References

| Reference    | Led<br>Power | Luminous<br>flux              | ССТ/К                       | OPTICS                            | IP Rating | Weight          | Weight                    |
|--------------|--------------|-------------------------------|-----------------------------|-----------------------------------|-----------|-----------------|---------------------------|
| LX-FL-07-G11 | 200W         | 110Lm/w<br>120Lm/w<br>140Lm/w | 3000K/4000K/5000K<br>/5700K | 10°/15°/30°/60°/<br>90°/(117*34°) | IP66      | 8.5kg(18.7lbs)  | L460.45*W182.67*H189.53mm |
|              | 240W         |                               |                             |                                   |           | 8.5kg(18.7lbs)  |                           |
|              | 300W         |                               |                             |                                   |           | 8.8kg(19.4lbs)  |                           |
|              | 400W         |                               |                             |                                   |           | 19kg(41.8lbs)   | L486.40*W361*H393.03mm    |
|              | 500W         |                               |                             |                                   |           | 19kg(41.8lbs)   |                           |
|              | 600W         |                               |                             |                                   |           | 19.7kg(43.4lbs) |                           |
|              | 700W         |                               |                             |                                   |           | 25kg(55.1lbs)   | - L486.40*W371*H502.05mm  |
|              | 900W         |                               |                             |                                   |           | 26kg(57.3lbs)   |                           |
|              | 1000W        |                               |                             |                                   |           | 31.0kg(68.3lbs) | L485.63*W371*H721.03mm    |
|              | 1200W        |                               |                             |                                   |           | 32.5kg(71.7lbs) |                           |

#### Dimensions(mm)

400W/500W/600W 1000W/1200W

www.luxio-lighting.com