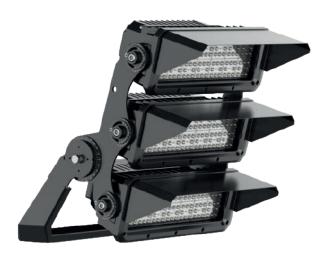

#### LX-FL-07-G11

50000hrs

#### Better solutions for Led Flood Light

Sports lighting, Stadium lighting, Sports fields, Car parkes, High mast installations Dock, railway and container yards, Ports and other large scale outdoor applications, Architectural lighting, Landscape lighting, Industrial and commercial exterior lighting Decorative lighting for holidays, tradeshows, exhibitions.

## References

| Reference    | Led<br>Power | Luminous<br>flux              | ССТ/К                       | OPTICS                            | IP Rating | Weight          | Weight                    |
|--------------|--------------|-------------------------------|-----------------------------|-----------------------------------|-----------|-----------------|---------------------------|
| LX-FL-07-G11 | 200W         | 110Lm/w<br>120Lm/w<br>140Lm/w | 3000K/4000K/5000K<br>/5700K | 10°/15°/30°/60°/<br>90°/(117*34°) | IP66      | 8.5kg(18.7lbs)  | L460.45*W182.67*H189.53mm |
|              | 240W         |                               |                             |                                   |           | 8.5kg(18.7lbs)  |                           |
|              | 300W         |                               |                             |                                   |           | 8.8kg(19.4lbs)  |                           |
|              | 400W         |                               |                             |                                   |           | 19kg(41.8lbs)   | L486.40*W361*H393.03mm    |
|              | 500W         |                               |                             |                                   |           | 19kg(41.8lbs)   |                           |
|              | 600W         |                               |                             |                                   |           | 19.7kg(43.4lbs) |                           |
|              | 700W         |                               |                             |                                   |           | 25kg(55.1lbs)   | - L486.40*W371*H502.05mm  |
|              | 900W         |                               |                             |                                   |           | 26kg(57.3lbs)   |                           |
|              | 1000W        |                               |                             |                                   |           | 31.0kg(68.3lbs) | L485.63*W371*H721.03mm    |
|              | 1200W        |                               |                             |                                   |           | 32.5kg(71.7lbs) |                           |