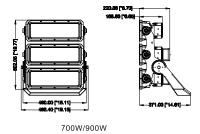

|                             |                                   |           | 25kg(55.1lbs)   | - L486.40*W371*H502.05mm  |
|              | 900W         |                               |                             |                                   |           | 26kg(57.3lbs)   |                           |
|              | 1000W        |                               |                             |                                   |           | 31.0kg(68.3lbs) | L485.63*W371*H721.03mm    |
|              | 1200W        |                               |                             |                                   |           | 32.5kg(71.7lbs) |                           |

Order code: Reference - Power - Luminous flux - CCT/K - Optic

#### Dimensions(mm)



















400W/500W/600W 1000W/1200W



www.luxio-lighting.com

## Installation and use