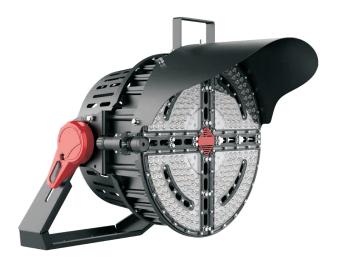

#### LX-FL-07-G9

#### Better solutions for Led Flood Light

Sports lighting, Stadium lighting, Sports fields, Car parkes, High mast installations Dock, railway and container yards, Ports and other large scale outdoor applications, Architectural lighting, Landscape lighting, Industrial and commercial exterior lighting Decorative lighting for holidays, tradeshows, exhibitions.

Operating Temperature : -40°C  $\sim$  +50°C Storage Temperature : -40°C  $\sim$  +80°C Leds : SAMSUNG 3535 SMD5050

Housing color: Black + Red / Black + Blue / Black + Green/ Black + Black/ Grey + Grey