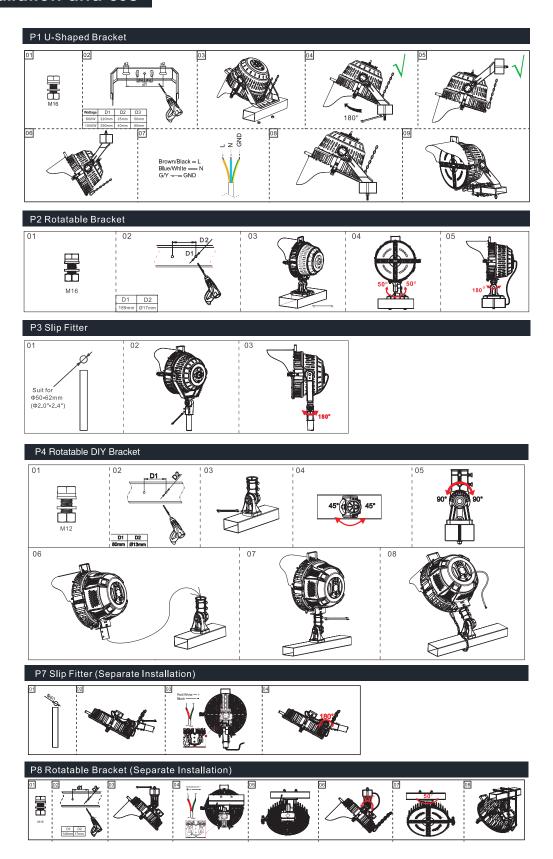

|           |                 |                                                                                    |
|             | 1000W        |                    |                             |                 |           |                 |                                                                                    |
|             | 1200W        |                    |                             |                 |           |                 |                                                                                    |

Order code : Reference - Power - Luminous flux - CCT/K - Optic

Important: All the specification can be customized as per the project request.

### **Model options**



## Dimensions(mm)





www.luxio-lighting.com

## Installation and use