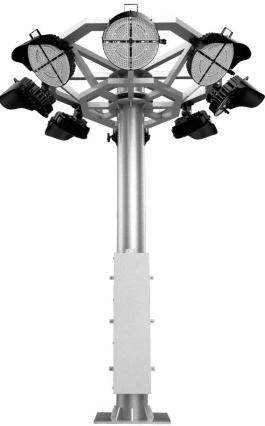

# **FLOOD LIGHT**



#### LX-FL-07-G9



#### Better solutions for Led Flood Light

Sports lighting, Stadium lighting, Sports fields, Car parkes, High mast installations Dock, railway and container yards, Ports and other large scale outdoor applications, Architectural lighting, Landscape lighting, Industrial and commercial exterior lighting Decorative lighting for holidays, tradeshows, exhibitions.

Operating Temperature : -40°C  $\sim$  +50°C Storage Temperature : -40°C  $\sim$  +80°C Leds : SAMSUNG 3535 SMD5050

Housing color: Black + Red / Black + Blue / Black + Green/ Black + Black/ Grey + Grey







www.luxio-lighting.com

### References

| Reference   | Led<br>Power | Luminous<br>flux   | CCT/K                       | OPTICS          | IP Rating | Weight          | Weight                                                                             |
|-------------|--------------|--------------------|-----------------------------|-----------------|-----------|-----------------|------------------------------------------------------------------------------------|
| LX-FL-07-G9 | 300W         | 130Lm/w<br>150Lm/w | 3000K/4000K/5000K<br>/5700K | 15°/30°/45°/80° | IP66      | 17.2kg(37.9lbs) | P1: H464.8*H452*W632.7mm<br>P2: H697.5*Ø410*W324.6mm<br>P3: H701.5*L425.4*W324.6mm |
|             | 400W         |                    |                             |                 |           |