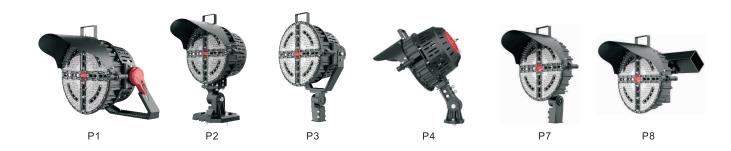

| 800W         |                    |                             |                 |           |                 |                                                                                    |
|             | 1000W        |                    |                             |                 |           |                 |                                                                                    |
|             | 1200W        |                    |                             |                 |           |                 |                                                                                    |

Order code : Reference - Power - Luminous flux - CCT/K - Optic

Important: All the specification can be customized as per the project request.

### **Model options**



## Dimensions(mm)





www.luxio-lighting.com

## Installation and use