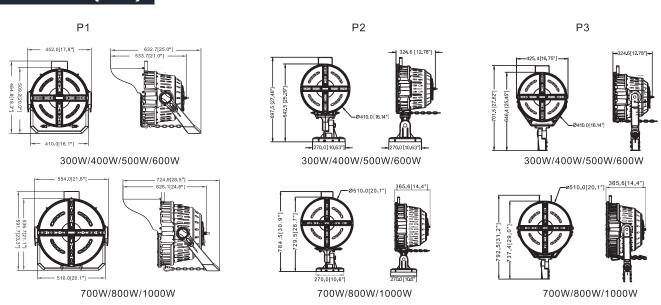

### References

| Reference   | Led<br>Power | Luminous<br>flux   | CCT/K                       | OPTICS          | IP Rating | Weight          | Weight                                                                             |
|-------------|--------------|--------------------|-----------------------------|-----------------|-----------|-----------------|------------------------------------------------------------------------------------|
| LX-FL-07-G9 | 300W         | 130Lm/w<br>150Lm/w | 3000K/4000K/5000K<br>/5700K | 15°/30°/45°/80° | IP66      | 17.2kg(37.9lbs) | P1: H464.8*H452*W632.7mm<br>P2: H697.5*Ø410*W324.6mm<br>P3: H701.5*L425.4*W324.6mm |
|             | 400W         |                    |                             |                 |           |                 |                                                                                    |
|             | 500W         |                    |                             |                 |           |                 |                                                                                    |
|             | 600W         |                    |                             |                 |           | 18.2kg(40.1lbs) |                                                                                    |
|             | 700W         |                    |                             |                 |           | 28.7kg(63.3lbs) | P1: H591.7*L554*W724.9mm<br>P2: H784.5*Ø510*W365.6mm<br>P3: H792.5*Ø510*W365.6mm   |
|             | 800W         |                    |                             |                 |           |                 |                                                                                    |
|             | 1000W        |                    |                             |                 |           |                 |                                                                                    |
|             | 1200W        |                    |                             |                 |           |                 |                                                                                    |

## Dimensions(mm)

www.luxio-lighting.com