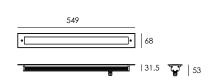

### References

| Reference      | Led<br>Power | Luminous<br>flux | Input<br>Voltage    | CCT/K             | IK Rating | IP Rating | Optics | Dimensions      |
|----------------|--------------|------------------|---------------------|-------------------|-----------|-----------|--------|-----------------|
| LX-IG-58-14.4W | 48×0.3W      | 274-300lm        | AC100-240V<br>DC24V | 2000K/3000K/6000K | IK07      | IP67      | 120°   | H68*L549*W53mm  |
| LX-IG-58-28.8W | 96×0.3W      | 545-602lm        |                     |                   |           |           |        | H68*L1025*W53mm |

## Beam Demo

**Dimensions** 

LX-IG-58-14.4W

LX-IG-58-28.8W