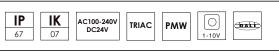

### LX-IG-58

50000h

Inground

HOUSING 12# Die-casting dark grey powder coated aluminum T=60-80µm.

FRONT RING Hard chromeplated Stainless steel SUS 316L#

LIGHT WINDOW Tempered frosted step glass.T=8mm

OPERATING TEMPERATURE -20°C~40°C

LED Type NICHIA LED 3030@0.5W

 $\begin{array}{ll} \mbox{POWER CABLE} & \mbox{H05RN-F 2X1.0mm2 L=0.5m(low voltage)} \\ & \mbox{H05RN-F 3X1.0mm2 L=0.5m(high voltage)} \end{array}$ 

MOUNTING SLEEVE Powder Coated Aluminum 137# 138#

### References

| Reference      | Led<br>Power | Luminous<br>flux | Input<br>Voltage    | CCT/K             | IK Rating | IP Rating | Optics | Dimensions      |
|----------------|--------------|------------------|---------------------|-------------------|-----------|-----------|--------|-----------------|
| LX-IG-58-14.4W | 48×0.3W      | 274-300lm        | AC100-240V<br>DC24V | 2000K/3000K/6000K | IK07      | IP67      | 120°   | H68*L549*W53mm  |
| LX-IG-58-28.8W | 96×0.3W      | 545-602lm        |                     |                   |           |           |        | H68*L1025*W53mm |