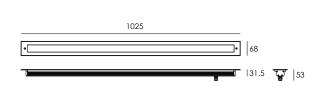

### References

| Reference      | Led<br>Power | Luminous<br>flux | Input<br>Voltage    | CCT/K             | IK Rating | IP Rating | Optics | Dimensions      |
|----------------|--------------|------------------|---------------------|-------------------|-----------|-----------|--------|-----------------|
| LX-IG-58-14.4W | 48×0.3W      | 274-300lm        | AC100-240V<br>DC24V | 2000K/3000K/6000K | IK07      | IP67      | 120°   | H68*L549*W53mm  |
| LX-IG-58-28.8W | 96×0.3W      | 545-602lm        |                     |                   |           |           |        | H68*L1025*W53mm |

## Beam Demo

**Dimensions** 

LX-IG-58-14.4W

LX-IG-58-28.8W