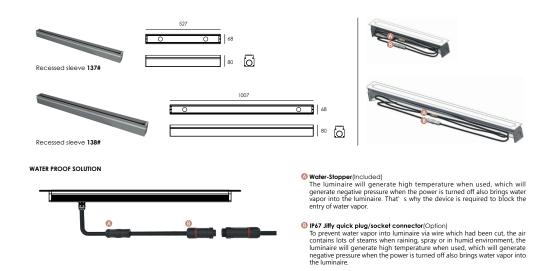

LED Type NICHIA LED 3030@0.5W

 $\begin{array}{ll} \mbox{POWER CABLE} & \mbox{H05RN-F 2X1.0mm2 L=0.5m(low voltage)} \\ & \mbox{H05RN-F 3X1.0mm2 L=0.5m(high voltage)} \end{array}$ 

MOUNTING SLEEVE Powder Coated Aluminum 137# 138#

RECESSED SLEEVE MATERIAL PC/ABS ALLOYS

### Water Proof Solution & Sleeve (Included)