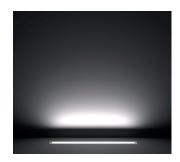

Luminous<br>flux | Input<br>Voltage    | CCT/K             | IK Rating | IP Rating | Optics | Dimensions      |
|----------------|--------------|------------------|---------------------|-------------------|-----------|-----------|--------|-----------------|
| LX-IG-58-14.4W | 48×0.3W      | 274-300lm        | AC100-240V<br>DC24V | 2000K/3000K/6000K | IK07      | IP67      | 120°   | H68*L549*W53mm  |
| LX-IG-58-28.8W | 96×0.3W      | 545-602lm        |                     |                   |           |           |        | H68*L1025*W53mm |

Order code: Reference - Power - Luminous flux - CCT/K - Optic

 $Important: All \ the \ specification \ can \ be \ customized \ as \ per \ the \ project \ request \ .$ 

### Water Proof Solution & Sleeve (Included)



## Beam Demo

**Dimensions** 





LX-IG-58-14.4W



LX-IG-58-28.8W