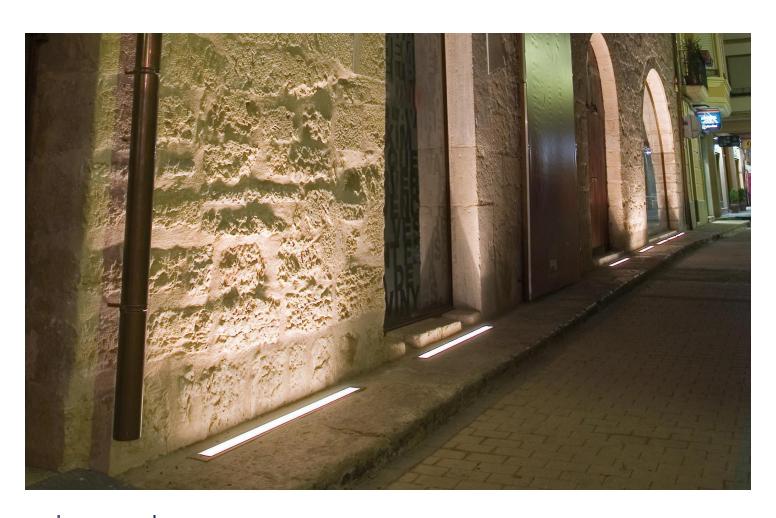

# INGROUND

### LX-IG-58

50000h

Inground

HOUSING 12# Die-casting dark grey powder coated aluminum T=60-80µm.

FRONT RING Hard chromeplated Stainless steel SUS 316L#

LIGHT WINDOW Tempered frosted step glass.T=8mm

OPERATING TEMPERATURE -20°C~40°C

### References

| Reference      | Led<br>Power | Luminous<br>flux | Input<br>Voltage    | CCT/K             | IK Rating | IP Rating | Optics | Dimensions      |
|----------------|--------------|------------------|---------------------|-------------------|-----------|-----------|--------|-----------------|
| LX-IG-58-14.4W | 48×0.3W      | 274-300lm        | AC100-240V<br>DC24V | 2000K/3000K/6000K | IK07      | IP67      | 120°   | H68*L549*W53mm  |
| LX-IG-58-28.8W | 96×0.3W      | 545-602lm        |                     |                   |           |           |        | H68*L1025*W53mm |

## Beam Demo

**Dimensions** 

LX-IG-58-14.4W

LX-IG-58-28.8W