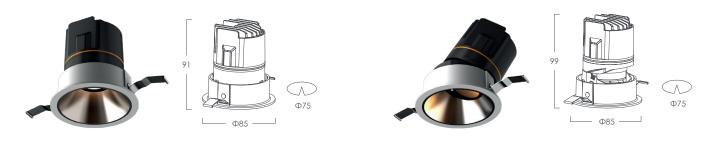

### References

| Reference    | Led<br>Power | Luminous<br>flux | CCT/K                               | OPTICS          | IP Rating | Dimensions |
|--------------|--------------|------------------|-------------------------------------|-----------------|-----------|------------|
| LX-DL-01075F | 9W           | 630lm            | - 2700K/3000K/3500K/4000K<br>/5700K | 15°/24°/36°/50° | IP65      | Ø85*91mm   |
|              | 12W          | 840lm            |                                     |                 |           |            |
| LX-DL-01075A | 9W           | 630lm            |                                     |                 |           | Ø85*99mm   |
|              | 12W          | 840lm            |                                     |                 |           |            |

## Dimensions

LX-DL-01075F

LX-DL-01075A

www.luxio-lighting.com

www.luxio-lighting.com