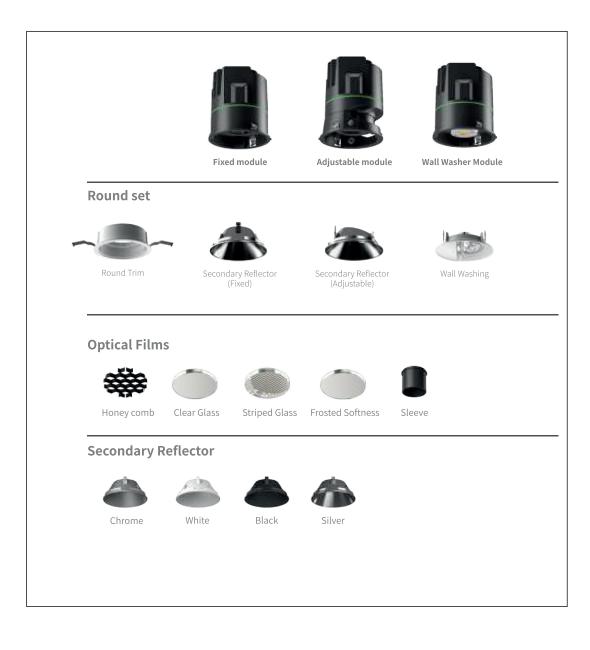

#### ATHENA R DOWNLIGHT

Precise light distribution in three types: general lighting, ambient lighting and wall washing. Varied colors for secondary reflector with rim&rimless trim version allow more flexible combination. Anti glare accessories for excellent visual comfort.

1.Heat Dispersion System

Straight heat sink design achieves high.

Performance of heat dispersion and keeps LED.

Chip working in high luminous efficiency and in a long lifetime.

2.Multiple Optic

Four kinds of beam: 15° /24° /36/° 50°° in precise speckle

3.Anti-glare Design

Led chip is fixed deep inside to create a perfect cutoff angle in  $40^{\circ}$  .

Dark light effect achie ves UGR<19, reduces discomfort glare and provides better visual effect. The consideration of IP65 Construction makes Miracle to be widely used in various kinds of application.