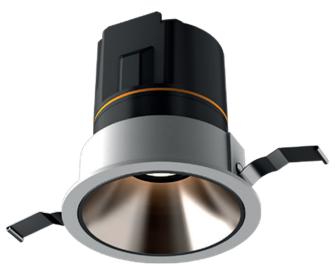

#### ATHENA R DOWNLIGHT

Precise light distribution in three types: general lighting, ambient lighting and wall washing. Varied colors for secondary reflector with rim&rimless trim version allow more flexible combination. Anti glare accessories for excellent visual comfort.

1.Heat Dispersion System

Straight heat sink design achieves high.

Performance of heat dispersion and keeps LED.

Chip working in high luminous efficiency and in a long lifetime.

2.Multiple Optic

Four kinds of beam: 15° /24° /36/° 50°° in precise speckle

3.Anti-glare Design

Led chip is fixed deep inside to create a perfect cutoff angle in  $40^{\circ}$  .

Dark light effect achie ves UGR<19, reduces discomfort glare and provides better visual effect. The consideration of IP65 Construction makes Miracle to be widely used in various kinds of application.