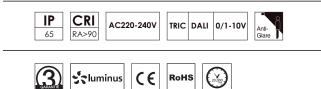

### References

| Reference    | Led<br>Power | Luminous<br>flux | CCT/K                               | OPTICS          | IP Rating | Dimensions |
|--------------|--------------|------------------|-------------------------------------|-----------------|-----------|------------|
| LX-DL-01075F | 9W           | 630lm            | - 2700K/3000K/3500K/4000K<br>/5700K | 15°/24°/36°/50° | IP65      | Ø85*91mm   |
|              | 12W          | 840lm            |                                     |                 |           |            |
| LX-DL-01075A | 9W           | 630lm            |                                     |                 |           | Ø85*99mm   |
|              | 12W          | 840lm            |                                     |                 |           |            |