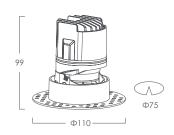

### References

| Reference      | Led<br>Power | Luminous<br>flux | ССТ/К                               | OPTICS          | IP Rating | Dimensions |
|----------------|--------------|------------------|-------------------------------------|-----------------|-----------|------------|
| LX-DL-W01075FT | 9W           | 630lm            | - 2700K/3000K/3500K/4000K<br>/5700K | 15°/24°/36°/50° | IP65      | Ø110*91mm  |
|                | 12W          | 840lm            |                                     |                 |           |            |
| LX-DL-W01075AT | 9W           | 630lm            |                                     |                 |           | Ø110*99mm  |
|                | 12W          | 840lm            |                                     |                 |           |            |

## **Dimensions**

LX-DL-W01075FT