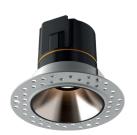

#### ATHENA RW DOWNLIGHT

Precise light distribution in three types: general lighting, ambient lighting and wall washing.

Varied colors for secondary reflector with rim&rimless trim version allow more flexible combination. Anti glare accessories for excellent visual comfort.

1.Heat Dispersion System

Straight heat sink design achieves high.

Performance of heat dispersion and keeps LED.

Chip working in high luminous efficiency and in a long lifetime.

2.Multiple Optic

Four kinds of beam: 15°/24°/36/° 50°° in precise speckle

3.Anti-glare Design

Led chip is fixed deep inside to create a perfect cutoff angle in  $40^{\rm o}$  .

Dark light effect achie ves UGR<19, reduces discomfort glare and provides better visual effect.

The consideration of IP65 Construction makes Miracle to be widely used in various kinds of application.