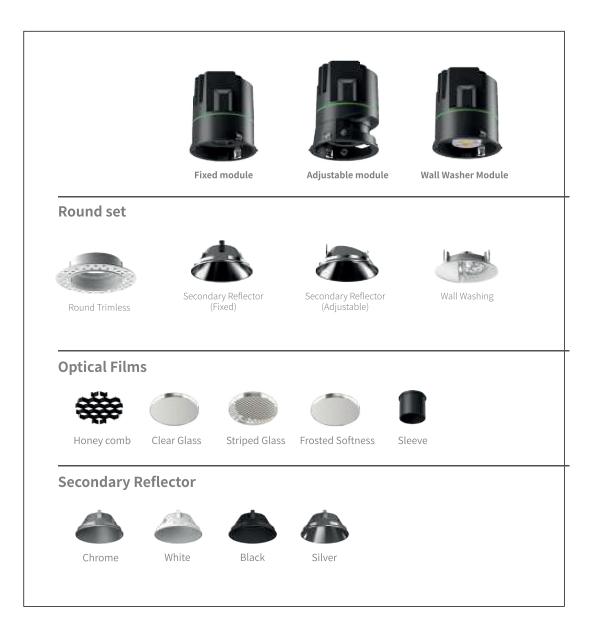

#### ATHENA RW DOWNLIGHT

Precise light distribution in three types: general lighting, ambient lighting and wall washing.

Varied colors for secondary reflector with rim&rimless trim version allow more flexible combination. Anti glare accessories for excellent visual comfort.

1.Heat Dispersion System

Straight heat sink design achieves high.

Performance of heat dispersion and keeps LED.

Chip working in high luminous efficiency and in a long lifetime.

2.Multiple Optic

Four kinds of beam: 15°/24°/36/° 50°° in precise speckle

3.Anti-glare Design

Led chip is fixed deep inside to create a perfect cutoff angle in  $40^{\rm o}$  .

Dark light effect achie ves UGR<19, reduces discomfort glare and provides better visual effect.

The consideration of IP65 Construction makes Miracle to be widely used in various kinds of application.

### **Others**