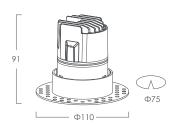

## **Dimensions**

LX-DL-W01075FT

### References

| Reference      | Led<br>Power | Luminous<br>flux | ССТ/К                               | OPTICS          | IP Rating | Dimensions |
|----------------|--------------|------------------|-------------------------------------|-----------------|-----------|------------|
| LX-DL-W01075FT | 9W           | 630lm            | - 2700K/3000K/3500K/4000K<br>/5700K | 15°/24°/36°/50° | IP65      | Ø110*91mm  |
|                | 12W          | 840lm            |                                     |                 |           |            |
| LX-DL-W01075AT | 9W           | 630lm            |                                     |                 |           | Ø110*99mm  |
|                | 12W          | 840lm            |                                     |                 |           |            |