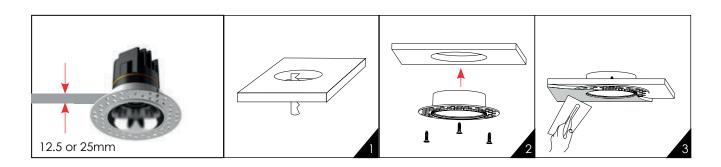

---------|-------------------------------------|-----------------|-----------|------------|
| LX-DL-W01075FT | 9W           | 630lm            | - 2700K/3000K/3500K/4000K<br>/5700K | 15°/24°/36°/50° | IP65      | Ø110*91mm  |
|                | 12W          | 840lm            |                                     |                 |           |            |
| LX-DL-W01075AT | 9W           | 630lm            |                                     |                 |           | Ø110*99mm  |
|                | 12W          | 840lm            |                                     |                 |           |            |

Order code: Reference - Power - Luminous flux - CCT/K - Optic

Important : All the specification can be customized as per the project request .

## Trimless Installation



## **Dimensions**

LX-DL-W01075FT













### **Others**