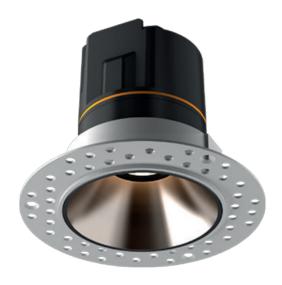

#### ATHENA RW DOWNLIGHT

Precise light distribution in three types: general lighting, ambient lighting and wall washing.

Varied colors for secondary reflector with rim&rimless trim version allow more flexible combination. Anti glare accessories for excellent visual comfort.

1.Heat Dispersion System

Straight heat sink design achieves high.

Performance of heat dispersion and keeps LED.

Chip working in high luminous efficiency and in a long lifetime.

2.Multiple Optic

Four kinds of beam: 15°/24°/36/° 50°° in precise speckle

3.Anti-glare Design

Led chip is fixed deep inside to create a perfect cutoff angle in  $40^{\rm o}$  .

Dark light effect achie ves UGR<19, reduces discomfort glare and provides better visual effect.

The consideration of IP65 Construction makes Miracle to be widely used in various kinds of application.