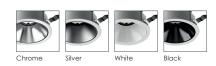

-----------|-----------------------------------|-----------------|-----------|------------|
| LX-DL-01075FS | 9W           | 630lm            | 2700K/3000K/3500K/4000K<br>/5700K | 15°/24°/36°/50° | IP65      | 85*85*91mm |
|               | 12W          | 840lm            |                                   |                 |           |            |
| LX-DL-01075AS | 9W           | 630lm            |                                   |                 |           | 85*85*99mm |
|               | 12W          | 840lm            |                                   |                 |           |            |

Order code : Reference - Power - Luminous flux - CCT/K - Optic

Important : All the specification can be customized as per the project request .

# **REFLECTORS IN DIFFERENT COLOR**



# Dimensions

LX-DL-01075FS LX-DL-01075AS





# Others