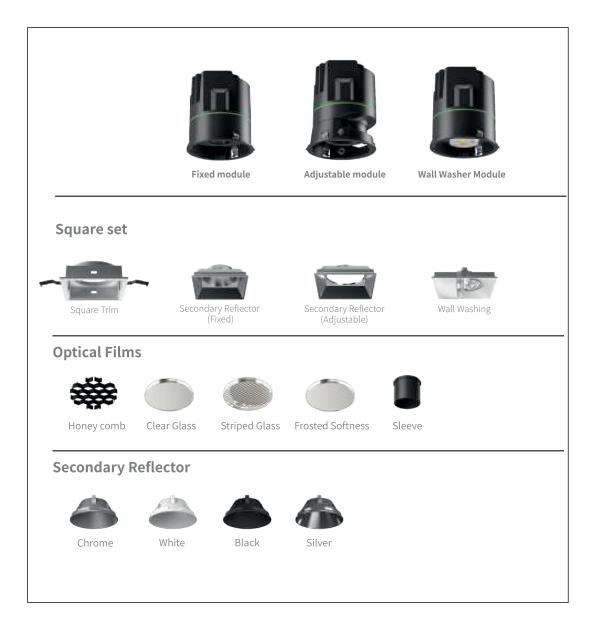

------|-----------|------------|
| LX-DL-01075FS | 9W           | 630lm            | 2700K/3000K/3500K/4000K<br>/5700K | 15°/24°/36°/50° | IP65      | 85*85*91mm |
|               | 12W          | 840lm            |                                   |                 |           |            |
| LX-DL-01075AS | 9W           | 630lm            |                                   |                 |           | 85*85*99mm |
|               | 12W          | 840lm            |                                   |                 |           |            |

Order code : Reference - Power - Luminous flux - CCT/K - Optic

Important : All the specification can be customized as per the project request .

# **REFLECTORS IN DIFFERENT COLOR**



# Dimensions

LX-DL-01075FS LX-DL-01075AS





# Others