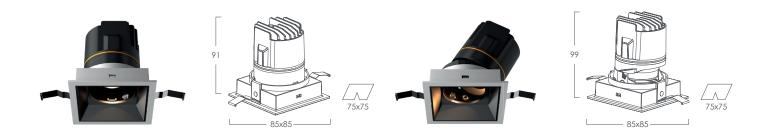

### **References**

| Reference     | Led<br>Power | Luminous<br>flux | CCT/K                             | OPTICS          | IP Rating | Dimensions |
|---------------|--------------|------------------|-----------------------------------|-----------------|-----------|------------|
| LX-DL-01075FS | 9W           | 630lm            | 2700K/3000K/3500K/4000K<br>/5700K | 15°/24°/36°/50° | IP65      | 85*85*91mm |
|               | 12W          | 840lm            |                                   |                 |           |            |
| LX-DL-01075AS | 9W           | 630lm            |                                   |                 |           | 85*85*99mm |
|               | 12W          | 840lm            |                                   |                 |           |            |

# Dimensions

LX-DL-01075FS LX-DL-01075AS