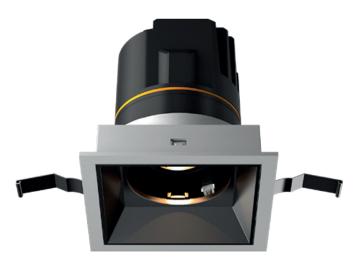

#### ATHENA S DOWNLIGHT

Precise light distribution in three types: general lighting, ambient lighting and wall washing. Varied colors for secondary reflector with rim&rimless trim version allow more flexible combination. Anti glare accessories for excellent visual comfort.

1.Heat Dispersion System

Straight heat sink design achieves high.

Performance of heat dispersion and keeps LED.

Chip working in high luminous efficiency and in a long lifetime.

2.Multiple Optic

Four kinds of beam: 15°/24°/36/° 50°° in precise speckle

3.Anti-glare Design

Led chip is fixed deep inside to create a perfect cutoff angle in  $40^{\rm o}$  .

 ${\it Dark\ light\ effect\ achie\ ves\ UGR<19, reduces\ discomfort\ glare\ and\ provides\ better\ visual\ effect.}$ 