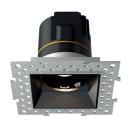

# Trimless Installation

### **Square set**

Square Trimless

Secondary Reflector (Adjustable)

Wall Washing