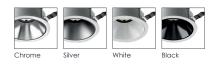

|-----------------|-----------|--------------|
| LX-DL-W01075FST | 9W           | 630lm            | - 2700K/3000K/3500K/4000K<br>/5700K | 15°/24°/36°/50° | IP65      | 114*114*91mm |
|                 | 12W          | 840lm            |                                     |                 |           |              |
| LX-DL-W01075AST | 9W           | 630lm            |                                     |                 |           | 114*114*99mm |
|                 | 12W          | 840lm            |                                     |                 |           |              |

Order code : Reference - Power - Luminous flux - CCT/K - Optic

 $Important: All \ the \ specification \ can \ be \ customized \ as \ per \ the \ project \ request \ .$ 

# REFLECTORS IN DIFFERENT COLOR



# Trimless Installation



## **Dimensions**

LX-DL-W01075FST





#### LX-DL-W01075AST







www.luxio-lighting.com

## Others



Fixed module



Adjustable module



Wall Washer Module

### **Square set**



Square Trimless





Secondary Reflector (Adjustable)



Wall Washing

### **Optical Films**











Honey comb

Clear Glass

Striped Glass Frosted Softness

Sleeve

### **Secondary Reflector**



Chrome



White



Black



Silver