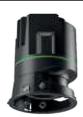

1.Heat Dispersion System

Straight heat sink design achieves high.

Performance of heat dispersion and keeps LED.

Chip working in high luminous efficiency and in a long lifetime.

2.Multiple Optic

Four kinds of beam: 15°/24°/36/° 50°° in precise speckle

3.Anti-glare Design

Led chip is fixed deep inside to create a perfect cutoff angle in  $40^{\rm o}$  .

Dark light effect achie ves UGR<19, reduces discomfort glare and provides better visual effect.

The consideration of IP65 Construction makes Miracle to be widely used in various kinds of application.