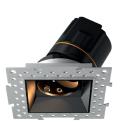

# Trimless Installation

### **Square set**

Square Trimless

Secondary Reflector (Adjustable)

Wall Washing