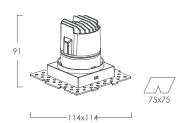

## **Dimensions**

LX-DL-W01075FST

### References

| Reference       | Led<br>Power | Luminous<br>flux | ССТ/К                               | OPTICS          | IP Rating | Dimensions   |
|-----------------|--------------|------------------|-------------------------------------|-----------------|-----------|--------------|
| LX-DL-W01075FST | 9W           | 630lm            | - 2700K/3000K/3500K/4000K<br>/5700K | 15°/24°/36°/50° | IP65      | 114*114*91mm |
|                 | 12W          | 840lm            |                                     |                 |           |              |
| LX-DL-W01075AST | 9W           | 630lm            |                                     |                 |           | 114*114*99mm |
|                 | 12W          | 840lm            |                                     |                 |           |              |