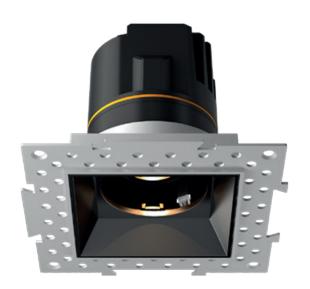

#### ATHENA S DOWNLIGHT

Precise light distribution in three types: general lighting, ambient lighting and wall washing.

Varied colors for secondary reflector with rim&rimless trim version allow more flexible combination. Anti glare accessories for excellent visual comfort.

1.Heat Dispersion System

Straight heat sink design achieves high.

Performance of heat dispersion and keeps LED.

Chip working in high luminous efficiency and in a long lifetime.

2.Multiple Optic

Four kinds of beam: 15°/24°/36/° 50°° in precise speckle

3.Anti-glare Design

Led chip is fixed deep inside to create a perfect cutoff angle in  $40^{\rm o}$  .

Dark light effect achie ves UGR<19, reduces discomfort glare and provides better visual effect.

The consideration of IP65 Construction makes Miracle to be widely used in various kinds of application.

# Trimless Installation