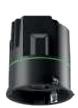

1.Heat Dispersion System

Straight heat sink design achieves high.

Performance of heat dispersion and keeps LED.

Chip working in high luminous efficiency and in a long lifetime.

2.Multiple Optic

Four kinds of beam: 15°/24°/36/° 50°° in precise speckle

3.Anti-glare Design

Led chip is fixed deep inside to create a perfect cutoff angle in  $40^{\rm o}$  .

Dark light effect achie ves UGR<19, reduces discomfort glare and provides better visual effect.

The consideration of IP65 Construction makes Miracle to be widely used in various kinds of application.