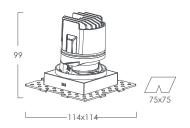

#### LX-DL-W01075AST

www.luxio-lighting.com

### References

| Reference       | Led<br>Power | Luminous<br>flux | ССТ/К                               | OPTICS          | IP Rating | Dimensions   |
|-----------------|--------------|------------------|-------------------------------------|-----------------|-----------|--------------|
| LX-DL-W01075FST | 9W           | 630lm            | - 2700K/3000K/3500K/4000K<br>/5700K | 15°/24°/36°/50° | IP65      | 114*114*91mm |
|                 | 12W          | 840lm            |                                     |                 |           |              |
| LX-DL-W01075AST | 9W           | 630lm            |                                     |                 |           | 114*114*99mm |
|                 | 12W          | 840lm            |                                     |                 |           |              |