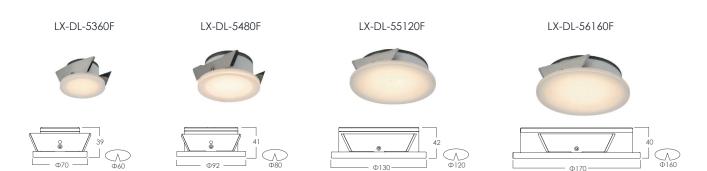

## References

| Reference    | Led<br>Power | Luminous<br>flux | Input<br>Voltage | CCT/K             | OPTICS | IP Rating | Dimensions |
|--------------|--------------|------------------|------------------|-------------------|--------|-----------|------------|
| LX-DL-5360F  | 3W           | 225lm            | - AC220-240V     | 2700K/3000K/4000K | 120°   | IP44      | Ø70*39mm   |
| LX-DL-5480F  | 6W           | 450lm            |                  |                   |        |           | Ø92*41mm   |
| LX-DL-55120F | 12W          | 900lm            |                  |                   |        |           | Ø130*42mm  |
| LX-DL-56160F | 18W          | 1350lm           |                  |                   |        |           | Ø170*40mm  |

Order code: Reference - Power - Luminous flux - CCT/K - Optic

Important: All the specification can be customized as per the project request.

## **Dimensions**