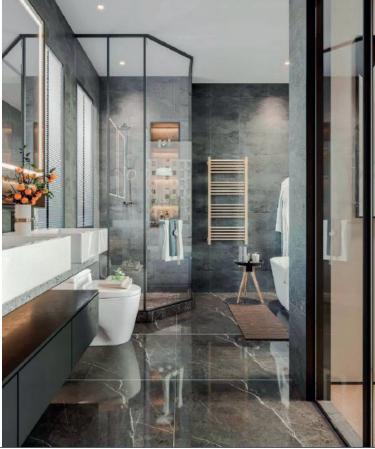

## DOWNLIGHT

AC220-240V

Compatible with environment where there is drop ceiling.

IP44 construction allow Fog to be widely used in different environment.

Make it suitable for more space, such as bathroom, laundry room and other home lighting, art gallery and office environment.